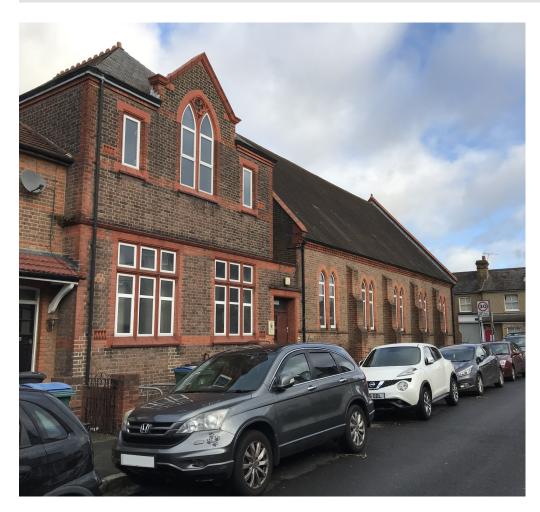

#### **Description**

The property has become available following the closure of the local church.

The church dates from 1908 and the hall from 1896 and both are in a good condition, and occupies almost the whole site. The premises were in full use until December 2021, and benefits from a gas fired boiler providing heating and hot water.

The property is a purpose-built Gothic style church, with the hall predominately spread over the ground floor. Externally, the building is of solid red brick wall; with ornate stone detailing under a multi-pitched slate roof, and tiled roof to the adjoining hall. Fenestration is a mix of single-glazed leaded lights, some with stained glass panels set in stone mullions, and replacement double-glazed uPVC windows to the hall.

Accommodation on the ground floor includes, the main church and entrance with fully glazed double entrance doors from Leavesden Road, several offices and meeting rooms, kitchen and servery to the lounge, with a further large hall and stage. The first floor comprises another lounge and choir room. There is also gallery seating areas to the sanctuary.