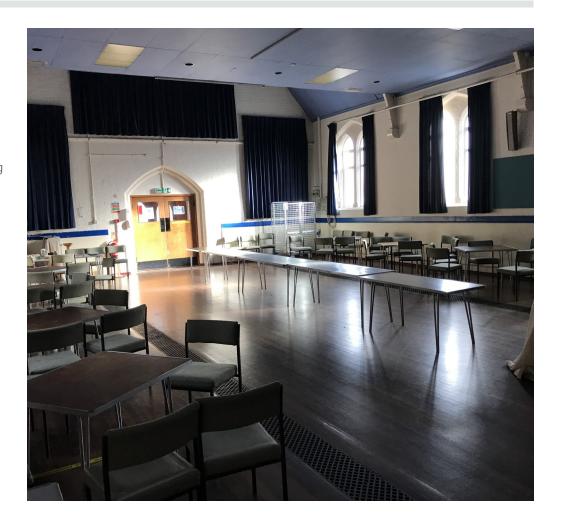

Accommodation on the ground floor includes, the main church and entrance with fully glazed double entrance doors from Leavesden Road, several offices and meeting rooms, kitchen and servery to the lounge, with a further large hall and stage. The first floor comprises another lounge and choir room. There is also gallery seating areas to the sanctuary.

#### Accommodation

The property comprises the following approximate floor areas:

|                      | Sq m    | Sq ft |  |
|----------------------|---------|-------|--|
| Church—ground floor  |         |       |  |
| Sanctuary            | 182.04  | 1,959 |  |
| Nursery              | 14.99   | 161   |  |
| Foyer                | 24.10   | 259   |  |
| Room 3               | 18.44   | 198   |  |
| Room 4               | 12.70   | 137   |  |
| Room 5               | 23.13   | 249   |  |
| Office               | 9.32    | 100   |  |
| Total                | 284.72  | 3,063 |  |
| Church—first floor   |         |       |  |
| Gallery to sanctuary | 117.82  | 1,268 |  |
| Lounge               | 60.55   | 652   |  |
| Choir room           | 13.94   | 150   |  |
| Total                | 192.31  | 2,070 |  |
| Hall—ground floor    |         |       |  |
| Main hall            | 137.51  | 1,480 |  |
| Stage                | 32.84   | 353   |  |
| Foyer                | 2.33    | 25    |  |
| Kitchen              | 22.75   | 245   |  |
| Lounge               | 36.79   | 396   |  |
| Total                | 232.22  | 2,499 |  |
| <b>Grand Total</b>   | 709.25  | 7,632 |  |
|                      | Hectare | Acre  |  |
| Total Site Area      | 0.09    | 0.23  |  |