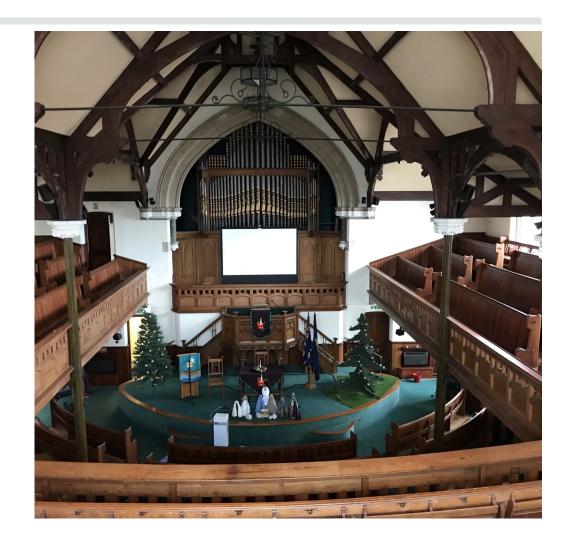

Accommodation on the ground floor includes, the main church and entrance with fully glazed double entrance doors from Leavesden Road, several offices and meeting rooms, kitchen and servery to the lounge, with a further large hall and stage. The first floor comprises another lounge and choir room. There is also gallery seating areas to the sanctuary.

#### Accommodation

The property comprises the following approximate floor areas:

|                      | Sq m    | Sq ft |  |
|----------------------|---------|-------|--|
| Church—ground floor  |         |       |  |
| Sanctuary            | 182.04  | 1,959 |  |
| Nursery              | 14.99   | 161   |  |
| Foyer                | 24.10   | 259   |  |
| Room 3               | 18.44   | 198   |  |
| Room 4               | 12.70   | 137   |  |
| Room 5               | 23.13   | 249   |  |
| Office               | 9.32    | 100   |  |
| Total                | 284.72  | 3,063 |  |
| Church—first floor   |         |       |  |
| Gallery to sanctuary | 117.82  | 1,268 |  |
| Lounge               | 60.55   | 652   |  |
| Choir room           | 13.94   | 150   |  |
| Total                | 192.31  | 2,070 |  |
| Hall—ground floor    |         |       |  |
| Main hall            | 137.51  | 1,480 |  |
| Stage                | 32.84   | 353   |  |
| Foyer                | 2.33    | 25    |  |
| Kitchen              | 22.75   | 245   |  |
| Lounge               | 36.79   | 396   |  |
| Total                | 232.22  | 2,499 |  |
| <b>Grand Total</b>   | 709.25  | 7,632 |  |
|                      | Hectare | Acre  |  |
| Total Site Area      | 0.09    | 0.23  |  |