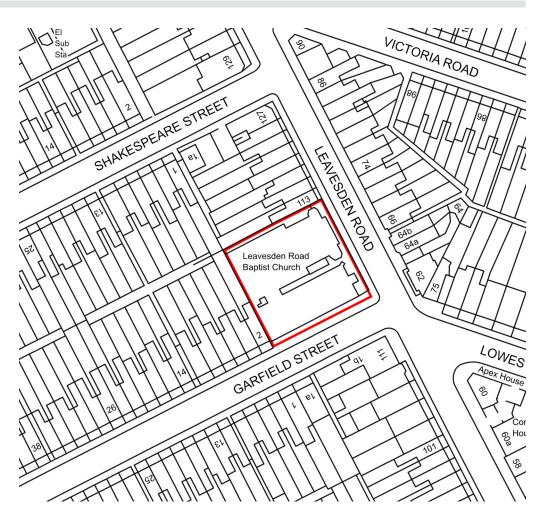

Watford Junction train station is approximately 0.5 mile away and the surrounding area has good bus service links.

The property is on the corner of Leavesden Road and Garfield Street. There is on street parking.

Any maps are for identification purposes only and should not be relied upon for accuracy. © Crown Copyright and database rights 2018 Licence No. 100004619.

Misrepresentation Act: These particulars are produced in good faith and believed to be correct. Neither Rapleys, their joint agents (where applicable) or their client guarantees their accuracy and they are not intended to form any part of a contract. No person in the employment of Rapleys or their joint agents has authority to give any representation or warranty in respect of this property. All prices or rents are quoted exclusive of VAT. These particulars were produced in January 2022.