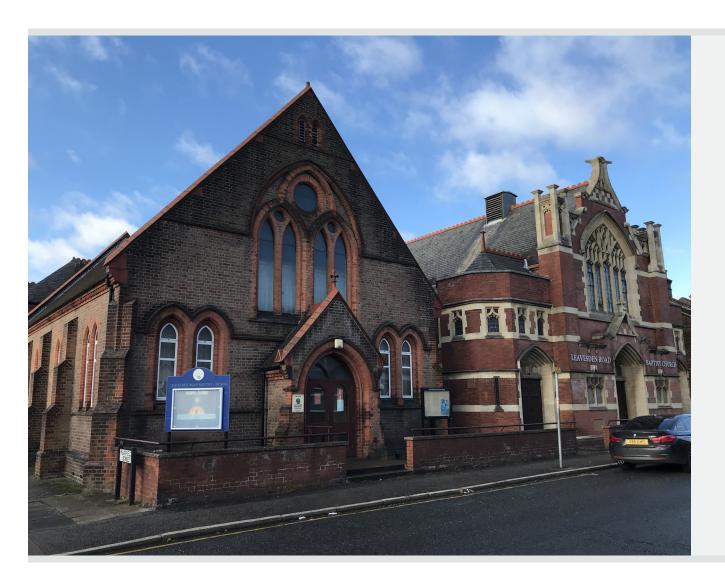

# FOR SALE Former Church

Leavesden Road Baptist Church, Leavesden Road, Watford WD24 5ER

Church with hall and meeting rooms

Good mix of flexible accommodation

**Grade II Listed** 

Development potential (STP)

#### **Description**

The property has become available following the closure of the local church.

The church dates from 1908 and the hall from 1896 and both are in a good condition, and occupies almost the whole site. The premises were in full use until December 2021, and benefits from a gas fired boiler providing heating and hot water.

The property is a purpose-built Gothic style church, with the hall predominately spread over the ground floor. Externally, the building is of solid red brick wall; with ornate stone detailing under a multi-pitched slate roof, and tiled roof to the adjoining hall. Fenestration is a mix of single-glazed leaded lights, some with stained glass panels set in stone mullions, and replacement double-glazed uPVC windows to the hall.