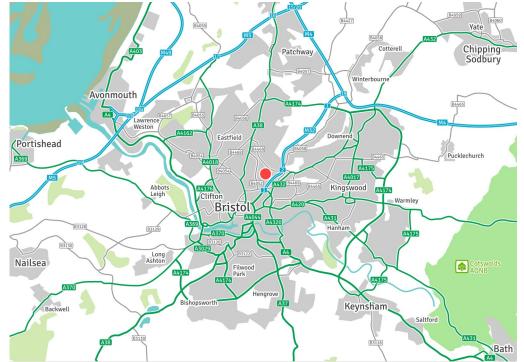

#### Location

The premises are located approximately 1.7 miles from Bristol city centre. The property benefits from easy access to the M32, which connects to the M4 at J19 and runs east to west from London to South Wales.

The property is near an **Ikea** superstore as well as a range of trade occupiers including **Halfords** and **Jewson**.