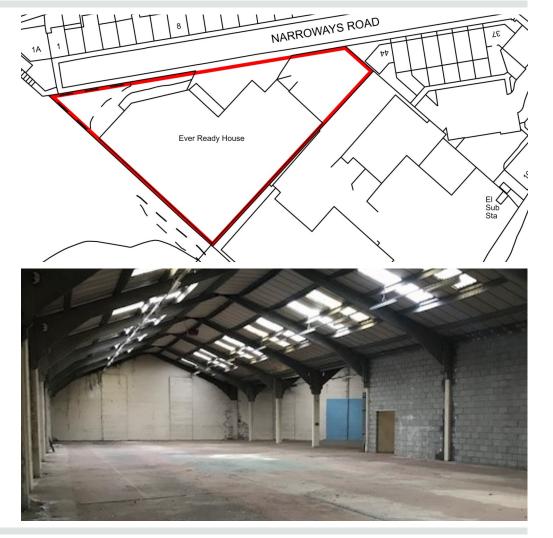

#### Description

The property offers a large warehouse with office space. The warehouse space is split into two distinct areas with a floor to ceiling brick wall separating the spaces. The office accommodation provides ground and first floor offices with WCs and a kitchenette area.

#### Accommodation

The property comprises the following approximate floor areas:

|           | Sq m  | Sq ft  |
|-----------|-------|--------|
| Warehouse | 1,756 | 18,903 |
| Offices   | 201   | 2,167  |
| Total     | 1,957 | 21,070 |