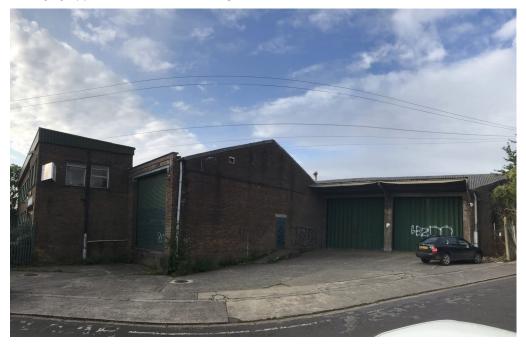

## TO LET Warehouse

rapleys.com **0370 777 6292**  Narroways Road, Bristol BS2 9XB

Centrally located warehouse Located in a residential area Only 0.6 mile from the M32 Accessed via two sliding doors and a dock level docked door Fenced yard Competitive rent

#### Description

The property offers a large warehouse with office space. The warehouse space is split into two distinct areas with a floor to ceiling brick wall separating the spaces. The office accommodation provides ground and first floor offices with WCs and a kitchenette area.