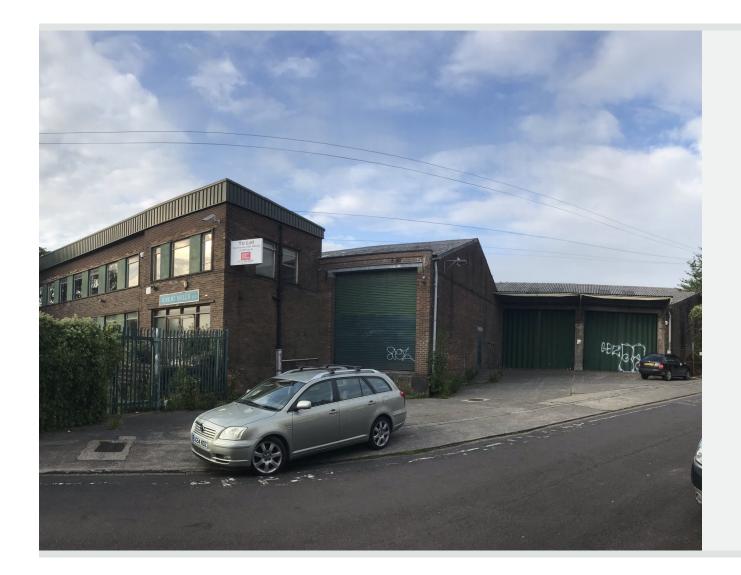

## TO LET Warehouse

rapleys.com **0370 777 6292**  Narroways Road, Bristol BS2 9XB

Centrally located warehouse Located in a residential area Only 0.6 mile from the M32 Accessed via two sliding doors and a dock level docked door Fenced yard Competitive rent

#### Description

The property offers a large warehouse with office space. The warehouse space is split into two distinct areas with a floor to ceiling brick wall separating the spaces. The office accommodation provides ground and first floor offices with WCs and a kitchenette area.