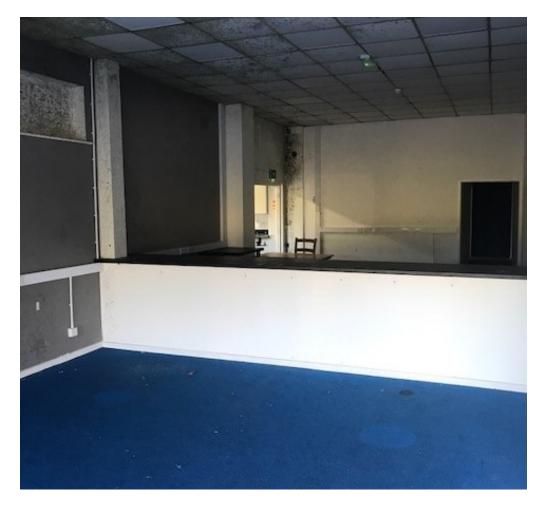

### Description

The premises comprises the former Wyevale Garden Centre as well as car parking spaces and hard-standing land at the rear of the site.

There is also a small separate building on the site which could be used as a site office.

### Accommodation

The property comprises the following approximate floor areas:

|                        | Sq m  | Sq ft  |
|------------------------|-------|--------|
| Garden centre building | 1,256 | 13,521 |