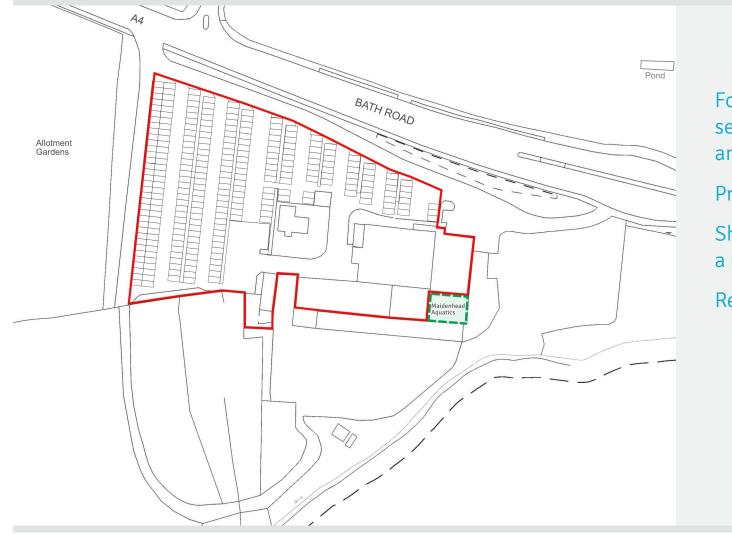

### Location

The site is located on the A4 Bath Road between Keynsham and Bristol and is easily accessible from Bath. The premises are close to Brislington and have good links to the surrounding area.

The garden centre sits alongside Maidenhead Aquatics and therefore shares an access/ egress as well as car parking directly in front of the building.

### Description

The premises comprises the former Wyevale Garden Centre as well as car parking spaces and hard-standing land at the rear of the site.

There is also a small separate building on the site which could be used as a site office.

The former garden centre building can be used for a variety of uses and consists of a single storey building with circa 270 car parking spaces.