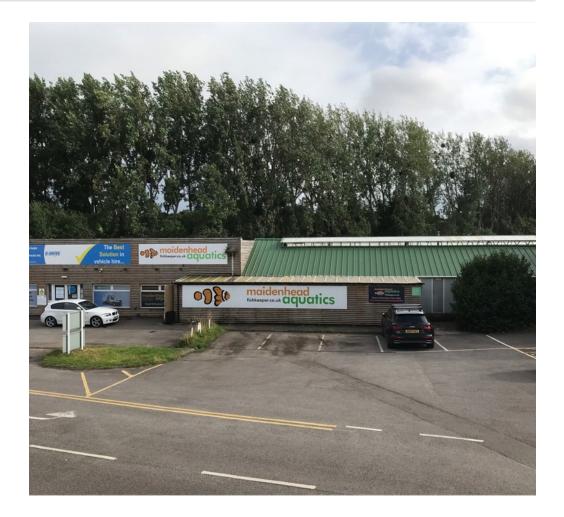

### Location

The site is located on the A4 Bath Road between Keynsham and Bristol and is easily accessible from Bath. The premises are close to Brislington and have good links to the surrounding area.

The garden centre sits alongside Maidenhead Aquatics and therefore shares an access/ egress as well as car parking directly in front of the building.

### Description

The premises comprises the former Wyevale Garden Centre as well as car parking spaces and hard-standing land at the rear of the site.

There is also a small separate building on the site which could be used as a site office.