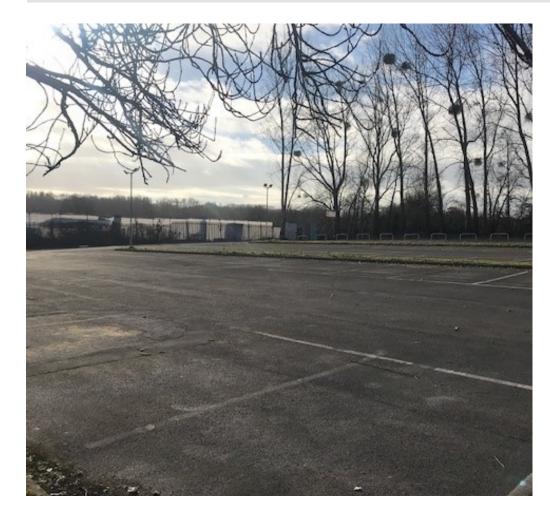

### Description

The premises comprises the former Wyevale Garden Centre as well as car parking spaces and hard-standing land at the rear of the site.

There is also a small separate building on the site which could be used as a site office.

The former garden centre building can be used for a variety of uses and consists of a single storey building with circa 270 car parking spaces.