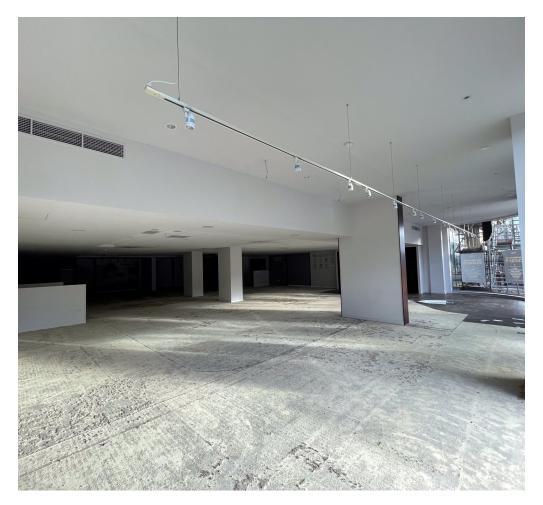

#### Description

The premises comprise a ground floor double-fronted retail unit benefiting from a full height glazed return frontage with excellent ceiling heights throughout. The unit currently contains air conditioning, a kitchenette and WC.