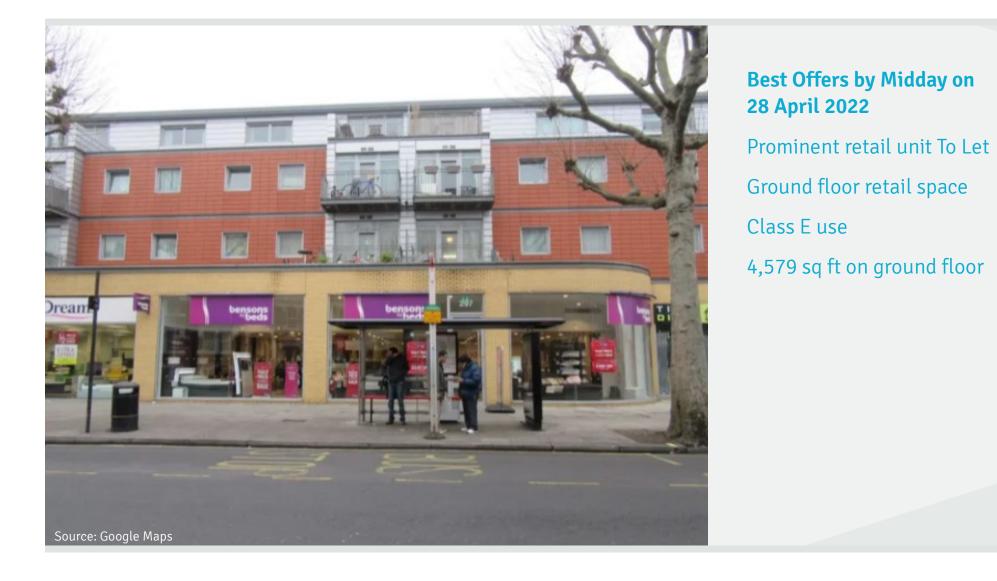

#### Description

The premises comprise a ground floor double-fronted retail unit benefiting from a full height glazed return frontage with excellent ceiling heights throughout. The unit currently contains air conditioning, a kitchenette and WC.

### Accommodation

The property comprises the following approximate floor areas:

|              | Sq m   | Sq ft |
|--------------|--------|-------|
| Ground floor | 425.40 | 4,579 |

Note: The above areas have been calculated in accordance with the RICS Code of Measuring Practice on an approximate gross internal basis and must be verified by interested parties. Unless otherwise stated, the site areas/dimensions are scaled from the Promap Mapping System and must be verified by interested parties.