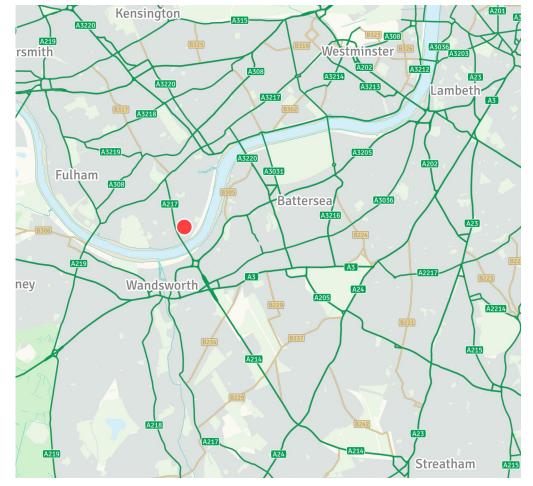

#### Location

The property is located on the southern end of Wandsworth Bridge Road in Fulham, close to the River Thames and Wandsworth Bridge.

Wandsworth Bridge Road is an arterial route from Wandsworth into Fulham and Chelsea.

Nearby occupiers include **Dreams**, **Harbour Club**, **Porcelanosa**, **Sainsbury's** superstore (Fulham Wharf), and a broad selection of independent restaurants and cafés.