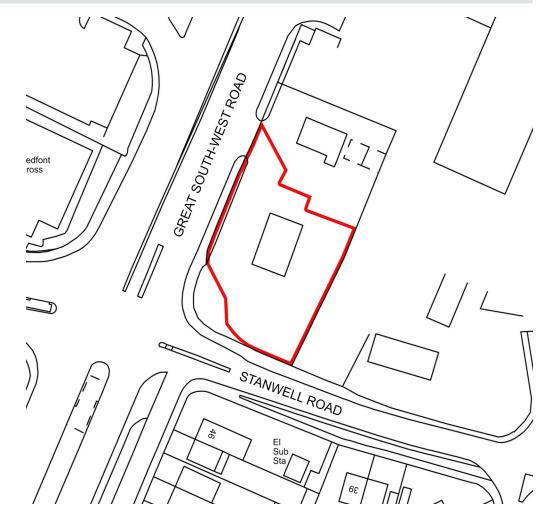

#### Location

The property is very prominently located on the busy Great South West Road (A30) at the junction with Stanwell Road. The site adjoins **Enterprise Rent-A-Car**.

Bedfont is a suburb of Hounslow to the West of London, with the site being close to Terminal 4 Heathrow Airport.

Access is shared with Enterprise and is direct from the A30 with egress on to Stanwell Road.