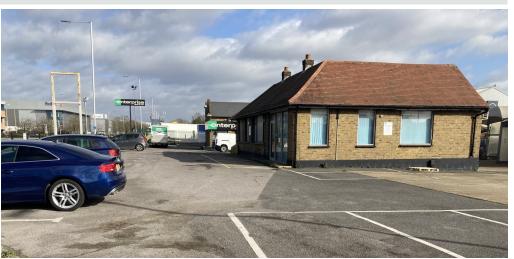

#### **Description**

A brick built building providing office/storage accommodation suitable for a variety of uses but was most recently used for vehicle hire. The building is situated at the centre of the site and surrounded with an extensive hard surfaced area to all sides providing parking for approximately 40 vehicles.