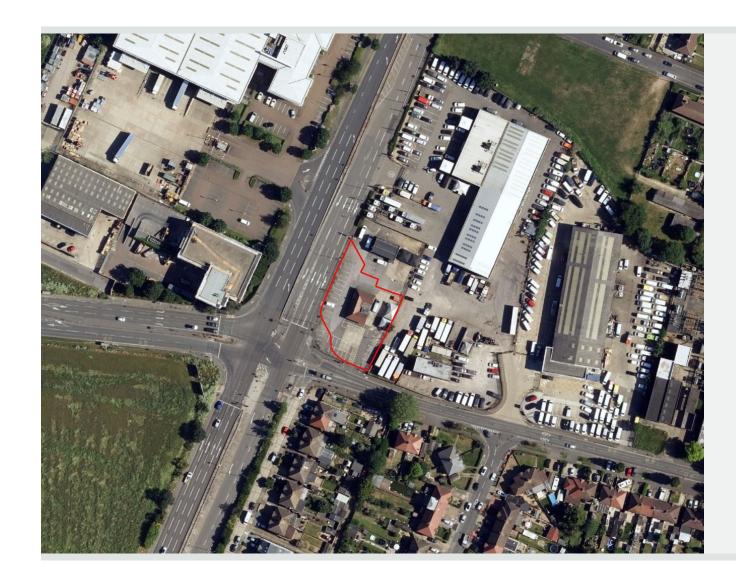

# RAPLEYS TO LET Promin

**Prominent Corner Site** 

Bedfont, Middlesex TW14 8NE

Unit 4 Gibbs Corner, Great South West Road,

rapleys.com 0370 777 6292

Prominent location fronting A30 with circa 44,000 vehicle movements per day

#### Location

The property is very prominently located on the busy Great South West Road (A30) at the junction with Stanwell Road. The site adjoins **Enterprise Rent-A-Car**.

Bedfont is a suburb of Hounslow to the West of London, with the site being close to Terminal 4 Heathrow Airport.

#### **Description**

A brick built building providing office/storage accommodation suitable for a variety of uses but was most recently used for vehicle hire. The building is situated at the centre of the site and surrounded with an extensive hard surfaced area to all sides providing parking for approximately 40 vehicles.