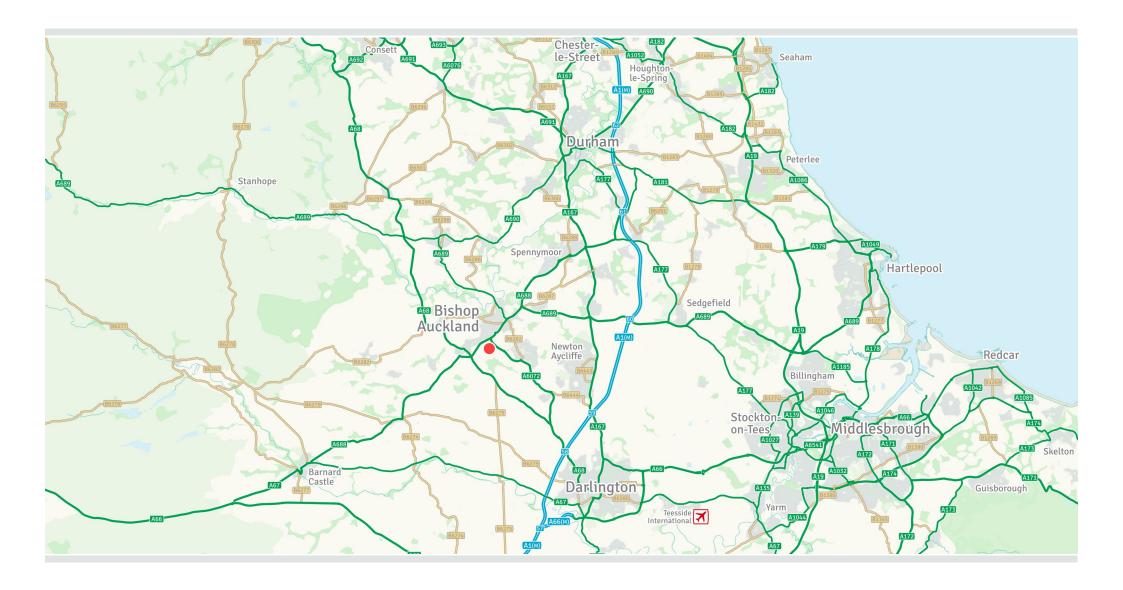

## Location

The subject property is located in a prominent position fronting the A6072 West Auckland Road, approximately 2.2 miles to the south of Bishop Auckland. At this point on the A6072, the pre pandemic traffic count was approximately 15,700 vehicle movements per day.

Bishop Auckland is located in County Durham approximately 12 miles north west of Darlington and 12 miles south west of Durham.

Local occupiers within he surrounding vicinity include **Cazoo** and **Enterprise Car & Van Hire.** 