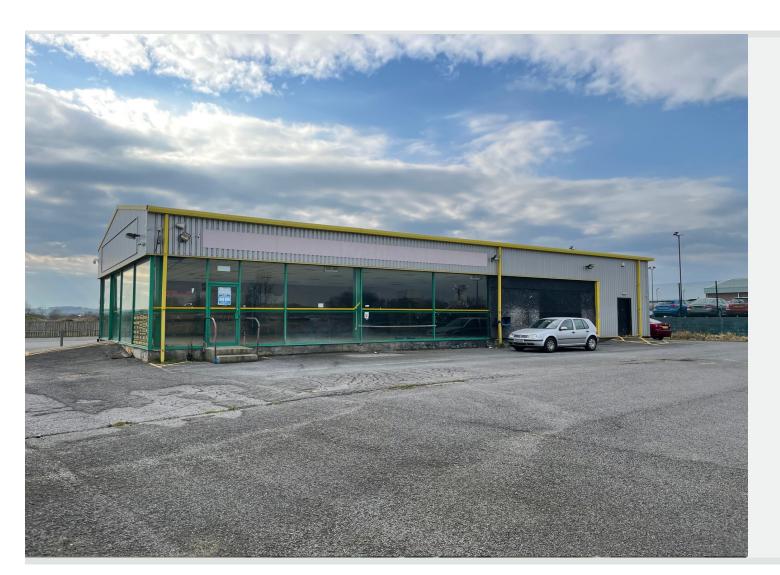

# **Description**

The property comprises a former car showroom of steel frame construction and glazed elevations overlooking the forecourt.

Externally, the forecourt can accommodate approximately 30 vehicles.

### Accommodation

The property comprises the following approximate floor areas:

|                 | Sq m    | Sq ft |
|-----------------|---------|-------|
| Showroom        | 312.15  | 3,360 |
|                 | Hectare | Acre  |
| Total Site Area | 0.18    | 0.45  |