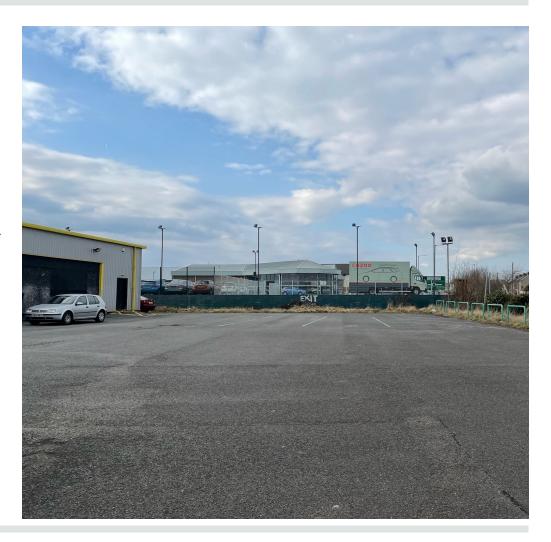

The property sits to the immediate east of the proposed Auckland Retail & Leisure Park, which is due to commence construction in June 2022, having already exchanged with **Reel Cinema, Superbowl UK, The Range, Anytime Fitness** and **Dominos Pizza**.

# **Description**

The property comprises a former car showroom of steel frame construction and glazed elevations overlooking the forecourt.

Externally, the forecourt can accommodate approximately 30 vehicles.