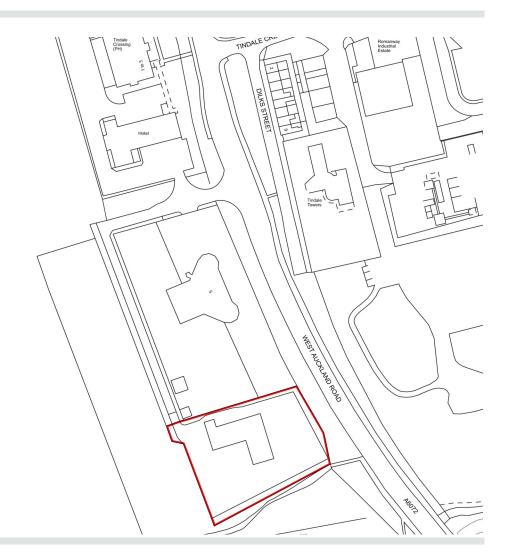

## Location

The subject property is located in a prominent position fronting the A6072 West Auckland Road, approximately 2.2 miles to the south of Bishop Auckland. At this point on the A6072, the pre pandemic traffic count was approximately 15,700 vehicle movements per day.

### Accommodation

The property comprises the following approximate floor areas:

|                 | Sq m    | Sq ft |
|-----------------|---------|-------|
| Showroom        | 312.15  | 3,360 |
|                 | Hectare | Acre  |
| Total Site Area | 0.18    | 0.45  |