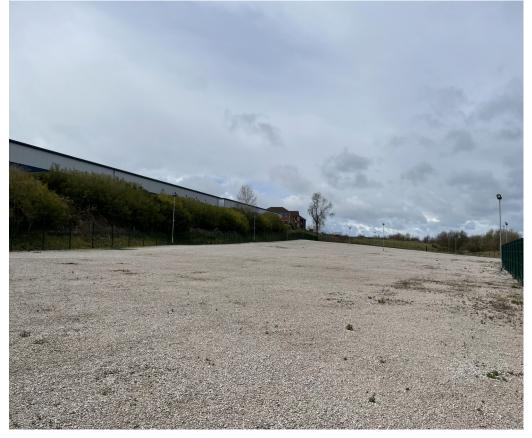

#### Description

The sites consists of 3 separate compounds varying in sizes from 1.23 acres to 2.09 acres. The land was previously used for vehicle storage and has 24 Hour security.

The plots are secured by perimeter fencing, broadly level and of varying sizes with the potential to split subject to consent.