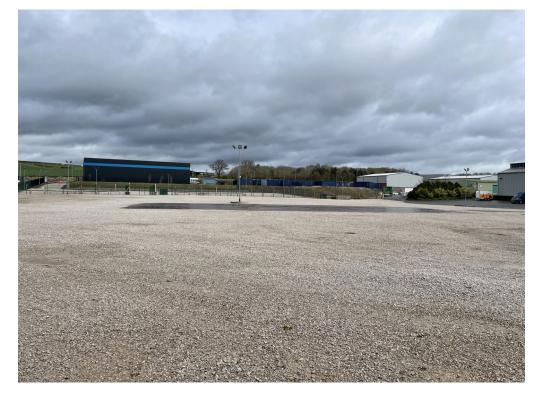

#### Description

The sites consists of 3 separate compounds varying in sizes from 1.23 acres to 2.09 acres. The land was previously used for vehicle storage and has 24 Hour security.

The plots are secured by perimeter fencing, broadly level and of varying sizes with the potential to split subject to consent.