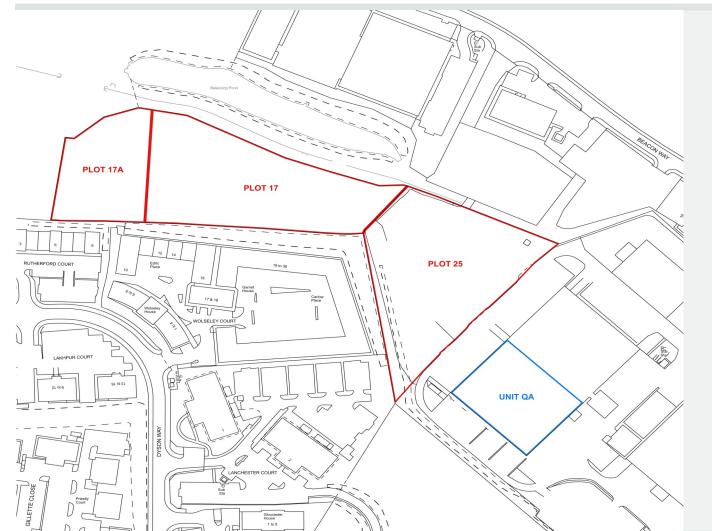

#### Description

The sites consists of 3 separate compounds varying in sizes from 1.23 acres to 2.09 acres. The land was previously used for vehicle storage and has 24 Hour security.

The plots are secured by perimeter fencing, broadly level and of varying sizes with the potential to split subject to consent.

#### Accommodation

The sites extend to the following areas:

|          | Hectare | Acre |
|----------|---------|------|
| Plot 17  | 0.70    | 1.72 |
| Plot 17A | 0.50    | 1.23 |
| Plot 25  | 0.85    | 2.09 |
| Total    | 2.04    | 5.04 |

#### Tenure

Leasehold. Please note, the freehold is **not** available.

The demised site is that edged red on the above plans, that edged blue is the additional Workshop and Office accommodation.