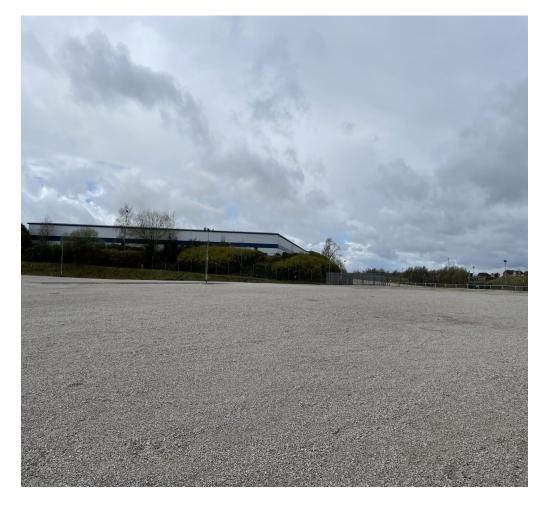

#### Description

The sites consists of 3 separate compounds varying in sizes from 1.23 acres to 2.09 acres. The land was previously used for vehicle storage and has 24 Hour security.

The plots are secured by perimeter fencing, broadly level and of varying sizes with the potential to split subject to consent.