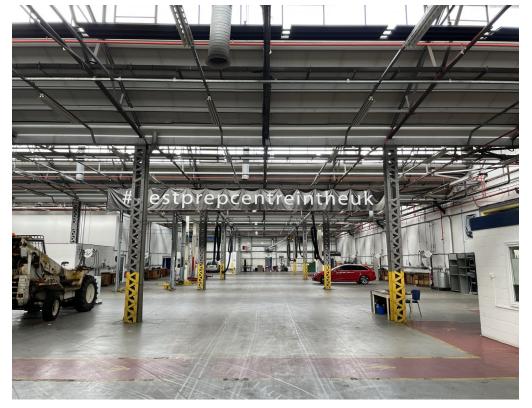

# Description

The subject property comprises of a workshop with additional office space most recently occupied by a **Mercedes-Benz** franchisee. Within the workshop there is capacity for 18 workstations.

In addition to the workshop there is a canteen area towards the rear, ancillary storage, office accommodation and W/C facilities.

There is also an opportunity to acquire up to 5 acres of open, secure storage which is also available.