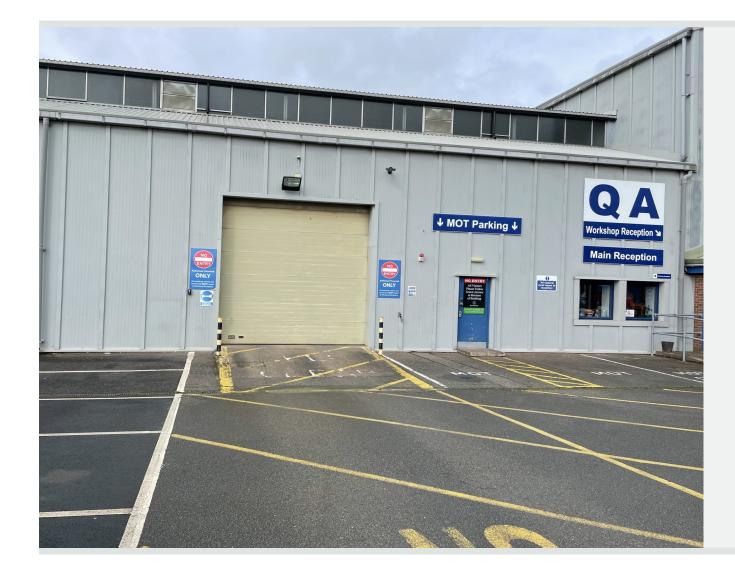

# TO LET Workshop with Office Accommodation

rapleys.com 0370 777 6292 Unit QA and QA1 Beacon Business Park, Stafford, Staffordshire, ST18 0WL

Peter Paphitis 07917 674909 | peter.paphitis@rapleys.com

Large workshop with additional Office Accommodation Located just off A518 10 minutes from the M6 18 work stations 19,179 sq ft (1,782 sq m) Possibility to acquire up to 5.04 acres of the Adjacent Secure Compound (edged red in the below plans)

# Description

The subject property comprises of a workshop with additional office space most recently occupied by a **Mercedes-Benz** franchisee. Within the workshop there is capacity for 18 workstations.