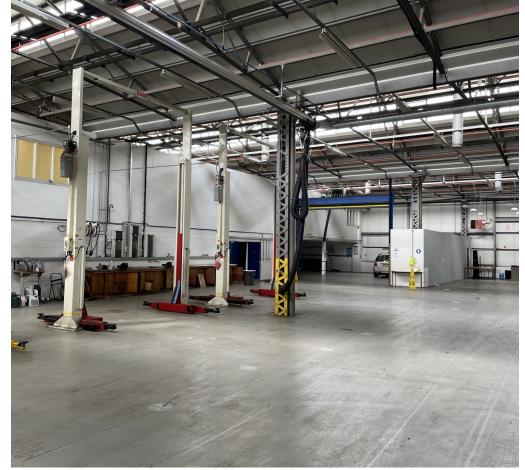

# Description

The subject property comprises of a workshop with additional office space most recently occupied by a **Mercedes-Benz** franchisee. Within the workshop there is capacity for 18 workstations.

In addition to the workshop there is a canteen area towards the rear, ancillary storage, office accommodation and W/C facilities.

There is also an opportunity to acquire up to 5 acres of open, secure storage which is also available.