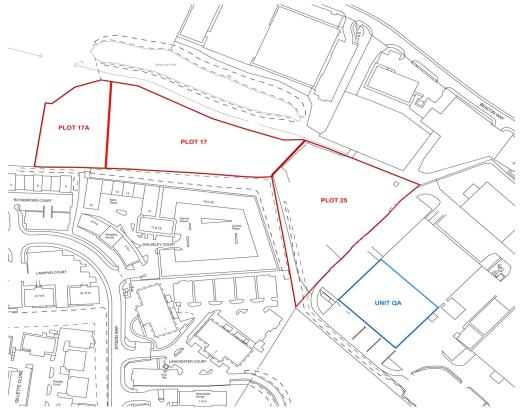

# TO LET Workshop with Office Accommodation

rapleys.com 0370 777 6292 Unit QA and QA1 Beacon Business Park, Stafford, Staffordshire, ST18 0WL

Peter Paphitis 07917 674909 | peter.paphitis@rapleys.com

Large workshop with additional Office Accommodation Located just off A518 10 minutes from the M6 18 work stations 19,179 sq ft (1,782 sq m) Possibility to acquire up to 5.04 acres of the Adjacent Secure Compound (edged red in the below plans)

# Tenure

Leasehold. Please note the freehold is **not** available.

The Property is shown edged in blue on the plan opposite. Please note the compounds edged in red are also available separately.