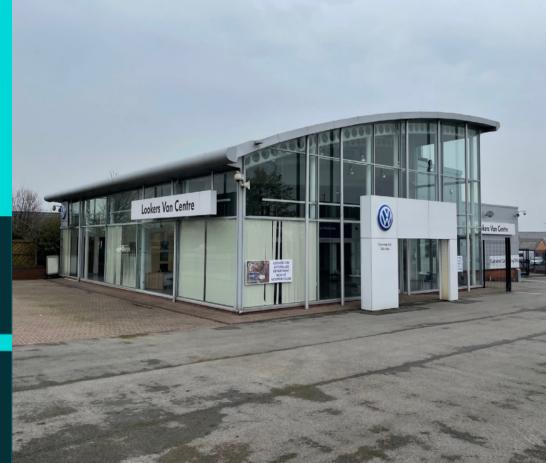

# TO LET Motor Dealership

Former VW Commercial Vehicles, Mandale Road Thornaby TS17 6AF

## Description

The property comprises an established, purpose-built motor dealership facility, most recently occupied by Volkswagen Commercial Vans.

The built accommodation is configured to provide a showroom capable of accommodating approximately seven vehicles, together with supporting office and ancillary accommodation.

#### Location

The subject property is situated on a corner plot, set back from the roundabout junction of Mandale road (A1130) and Harewood road, Thornaby.

The property benefits from strong transportation links, being easily accessible to the A66 approximately 300m to the east, before leading into Middlesbrough town centre, which lies 4 miles to the north east. Stockton-on-Tees town centre is approximately 3.6 Miles to the North-west.