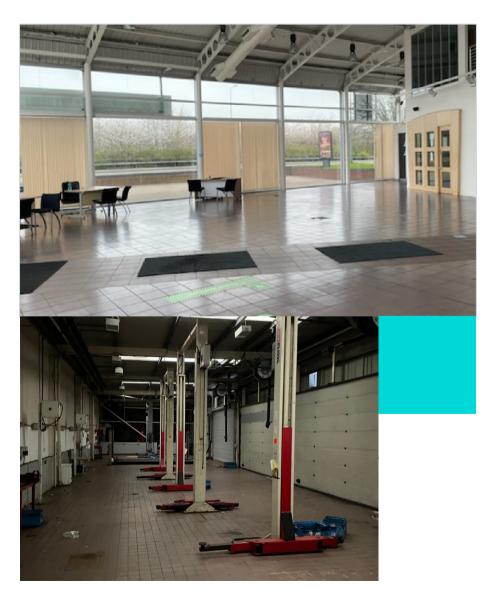

## Description

The property comprises an established, purpose-built motor dealership facility, most recently occupied by Volkswagen Commercial Vans.

The built accommodation is configured to provide a showroom capable of accommodating approximately seven vehicles, together with supporting office and ancillary accommodation.

To the rear of the property is an extensive workshop, providing a total work-bay capacity of eight stations, inclusive of an MOT bay. Vehicular access is provided to the workshop via eight electronically operated up and over roller shutter doors.

The first floor includes a canteen, together with further offices and storage accommodation.

Externally, the forecourt can accommodate approximately 100 vehicles.