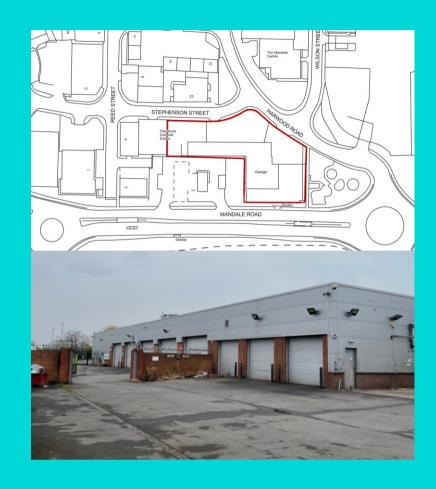

#### Location

The subject property is situated on a corner plot, set back from the roundabout junction of Mandale road (A1130) and Harewood road, Thornaby.

The property benefits from strong transportation links, being easily accessible to the A66 approximately 300m to the east, before leading into Middlesbrough town centre, which lies 4 miles to the north east. Stockton-on-Tees town centre is approximately 3.6 Miles to the North-west.

### Viewing

To be arranged through the sole agent.

Corner plot fronting Mandale Road (A1130)

Prominent roadside location

Capacity for approximately 100 vehicles

1,173.56 sq m (12,629 sq ft) on a site of 0.36 hectare (0.9 acres)