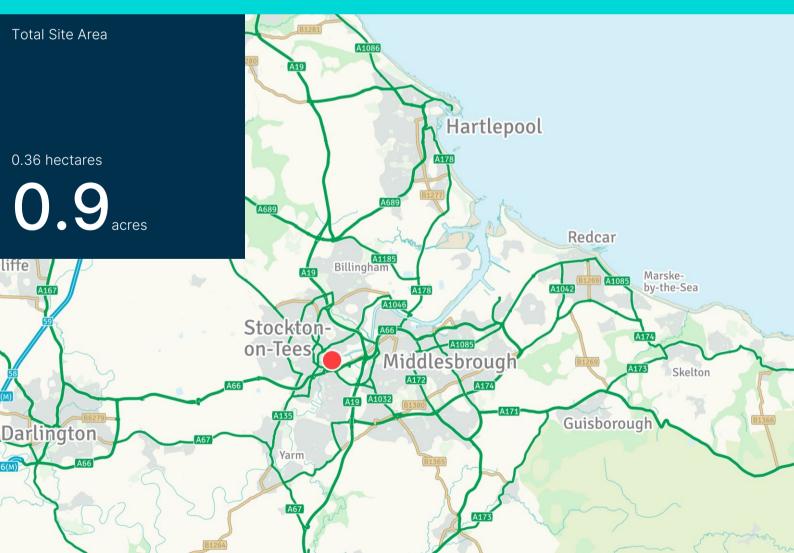

### Viewing

To be arranged through the sole agent.

Corner plot fronting Mandale Road (A1130)

Prominent roadside location

Capacity for approximately 100 vehicles

1,173.56 sq m (12,629 sq ft) on a site of 0.36 hectare (0.9 acres)