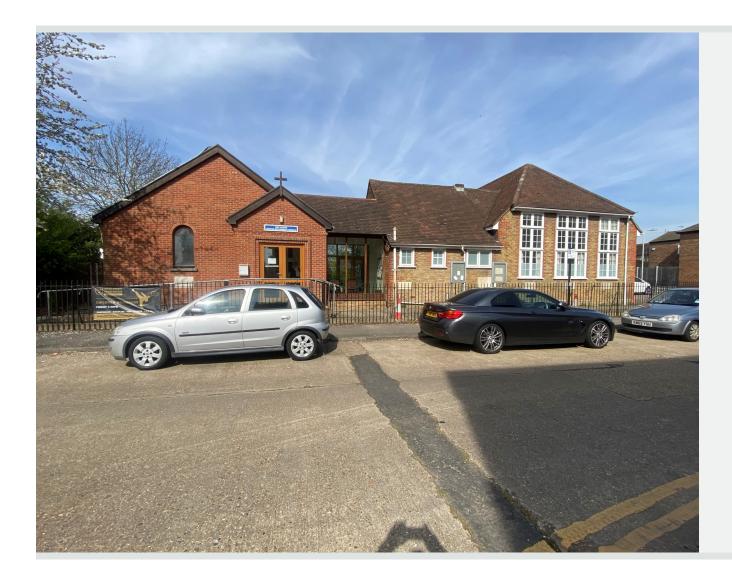

## **Description**

The premises provide a church and hall that have been linked by a largely glass entrance lobby between the two main buildings. The properties are both of brick construction under separate pitched tiled roofs with the exception of the large store to the rear of the hall, which has a flat asphalt roof.

The accommodation provides a worship space with two vestries to the rear. The entrance lobby sits between the church and hall and the kitchen and WC facilities are accessed off the lobby area. The hall has a stage and a large store behind the stage.

All of the accommodation is at ground floor level and with the exception of the stage has step free access. I understand that the property is connected to all mains services.

The buildings sit on a corner site with some scope for more extensive development. There is a car park, which is accessed off Globe Road and a reasonable sized garden area to the rear.