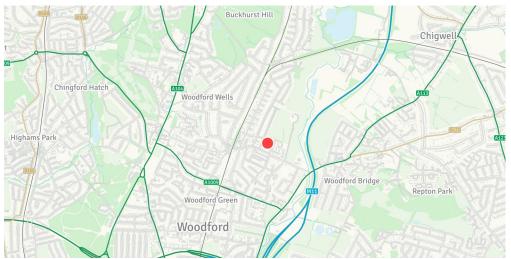

#### Location

The property is located on the west side of Ray Lodge Road, at the junction with Globe Road and a short distance to the north of the junction with Snakes Lane East. Woodford Underground Station (Central Line) is less than half a mile to the west, proving regular services in to Central London via Stratford. A number of bus routes run along nearby roads. Central London is less than 12 miles to the south west. The property is located in a residential road but with good access to local shopping and other amenities.