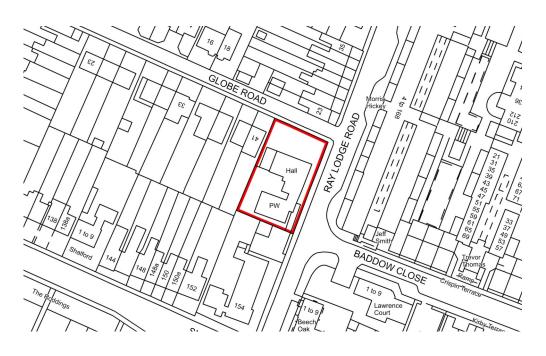

#### Location

The property is located on the west side of Ray Lodge Road, at the junction with Globe Road and a short distance to the north of the junction with Snakes Lane East. Woodford Underground Station (Central Line) is less than half a mile to the west, proving regular services in to Central London via Stratford. A number of bus routes run along nearby roads. Central London is less than 12 miles to the south west. The property is located in a residential road but with good access to local shopping and other amenities.

All of the accommodation is at ground floor level and with the exception of the stage has step free access. I understand that the property is connected to all mains services.

The buildings sit on a corner site with some scope for more extensive development. There is a car park, which is accessed off Globe Road and a reasonable sized garden area to the rear.