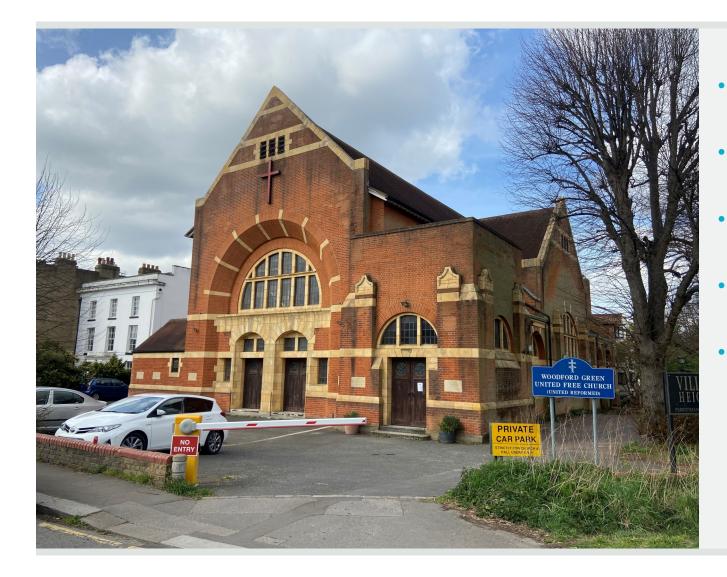

Woodford Green United Reformed Church, High Elms, Woodford Green, Essex, IG8 0UP

### Description

The property provides a traditional brick built church under a pitched tiled roof and to the rear a two storey hall and ancillary accommodation. There is also a three bedroom flat in the roof space to the rear of the church.