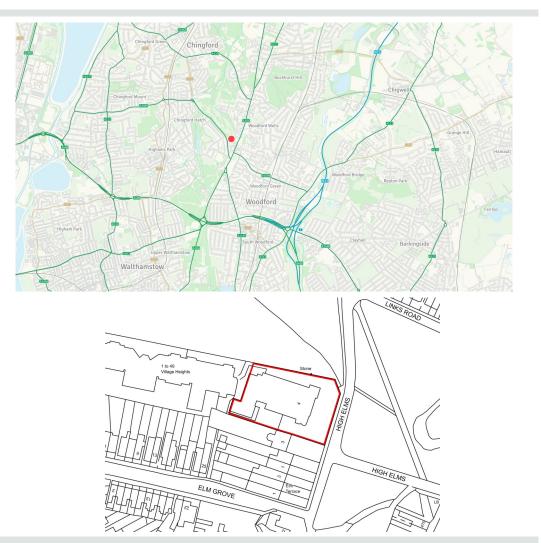

#### Location

The property is located on the west side of High Elms, just to the west of the junction with the High Road (A104). Woodford Underground station (Central Line) is located approximately a 10 minute walk to the east, providing a regular service in to Central London. A number of bus routes run along nearby roads. The property is located in a residential street but with good access to local shopping and other amenities. Central London is just under 11 miles to the southwest.

Any maps are for identification purposes only and should not be relied upon for accuracy. Reproduced by permission of Geographers A-Z Map Co. Ltd. Licence No. A0203. This product includes mapping data licensed from Ordnance Survey - © Crown Copyright 2001. Licence No. 100017302 and © Crown Copyright, All rights reserved. Licence No. ES 100004619.