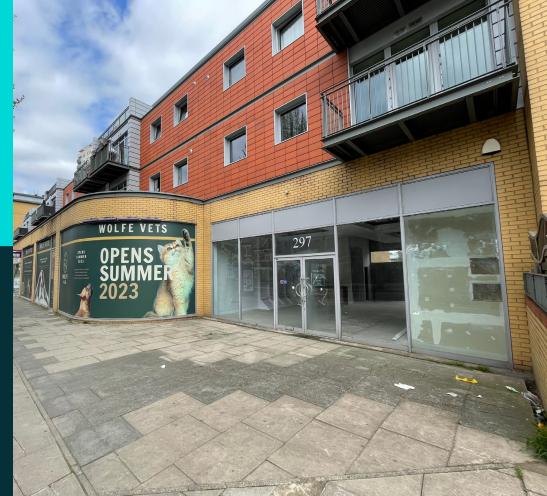

# TO LET Retail Unit

Unit 7a, Down House, 297 Wandsworth Bridge Road London SW6 2NY

#### Location

The property is located on the southern end of Wandsworth Bridge Road in Fulham, close to the river Thames and Wandsworth Bridge. Wandsworth Bridge Road is an arterial route from Wandsworth into Fulham and Chelsea.

#### Description

The premises comprise a ground floor retail unit benefitting from a full height glazed frontage with excellent ceiling height throughout. The unit currently contains a WC, service desk and a partitioned office to the rear.