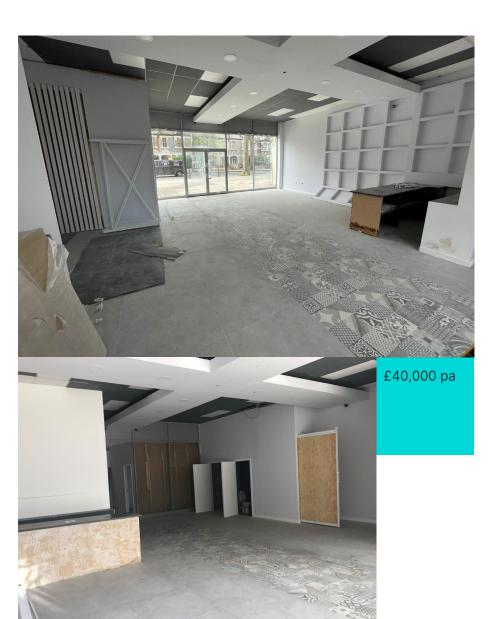

#### Description

The premises comprise a ground floor retail unit benefitting from a full height glazed frontage with excellent ceiling height throughout. The unit currently contains a WC, service desk and a partitioned office to the rear.

# Accomodation

The property comprises the following approximate floor areas:

|              | Sq m  | Sq ft |
|--------------|-------|-------|
| Ground floor | 99.24 | 1,068 |

Note: The above areas have been calculated in accordance with the RICS Code of Measuring Practice on an approximate net internal basis and must be verified by interested parties. Unless otherwise stated, the site areas/dimensions are scaled from the Promap Mapping System and must be verified by interested parties.

### Tenure/Terms

The property is available leasehold on a new full repairing and insuring lease for a term of years to be agreed at a commencing rent of £40,000 per annum