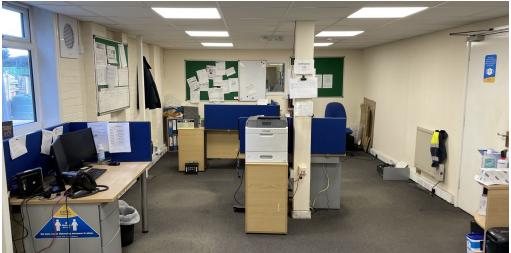

### **Description**

The property comprises a framed warehouse facility with front and rear extensions. There is a substantial mezzanine floor and was most recently used for vehicle parts storage.

Internally, the warehouse has a concrete slab floor, access via a single roller shutter door at the front elevation and a further roller shutter to the rear yard. The warehouse is lit by LED strip lighting and heated by ceiling suspended warm air heaters. There is an office and separate male and female WC's which sit at the rear.