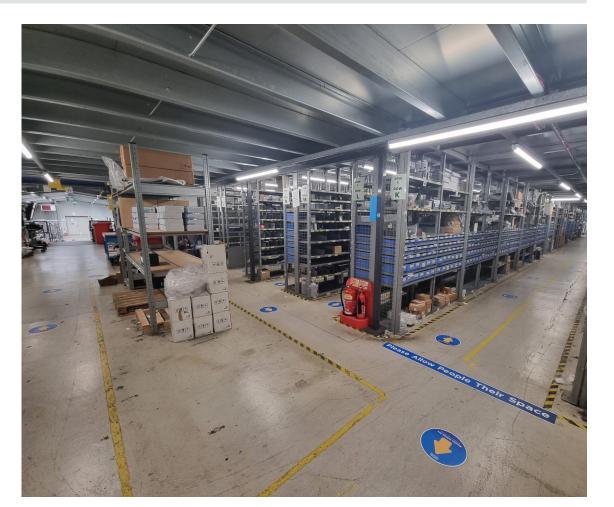

### **Description**

The property comprises a framed warehouse facility with front and rear extensions. There is a substantial mezzanine floor and was most recently used for vehicle parts storage.

Internally, the warehouse has a concrete slab floor, access via a single roller shutter door at the front elevation and a further roller shutter to the rear yard. The warehouse is lit by LED strip lighting and heated by ceiling suspended warm air heaters. There is an office and separate male and female WC's which sit at the rear.

The first floor mezzanine floor is wooden boarded and occupies the majority of the building. Access is via three separate staircases and there are additional offices fronting the southern elevation.

TO LET **Industrial/Warehouse** 