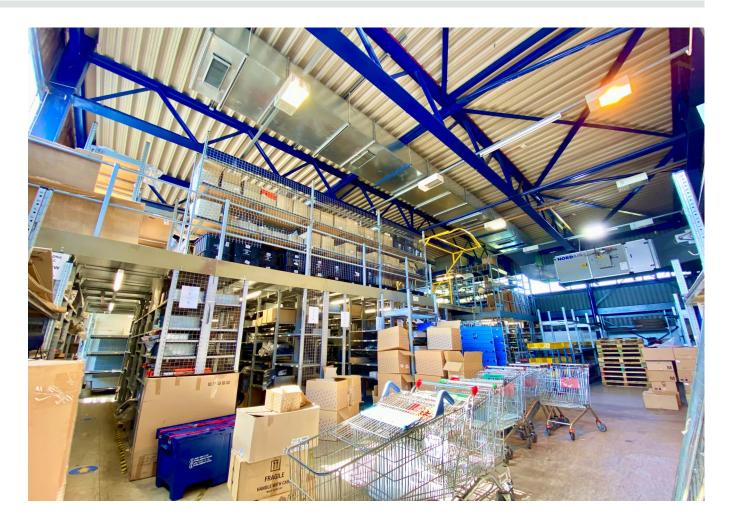

### **Description**

The property comprises a framed warehouse facility with front and rear extensions. There is a substantial mezzanine floor and was most recently used for vehicle parts storage.

Internally, the warehouse has a concrete slab floor, access via a single roller shutter door at the front elevation and a further roller shutter to the rear yard. The warehouse is lit by LED strip lighting and heated by ceiling suspended warm air heaters. There is an office and separate male and female WC's which sit at the rear.

The first floor mezzanine floor is wooden boarded and occupies the majority of the building. Access is via three separate staircases and there are additional offices fronting the southern elevation.

TO LET **Industrial/Warehouse** 