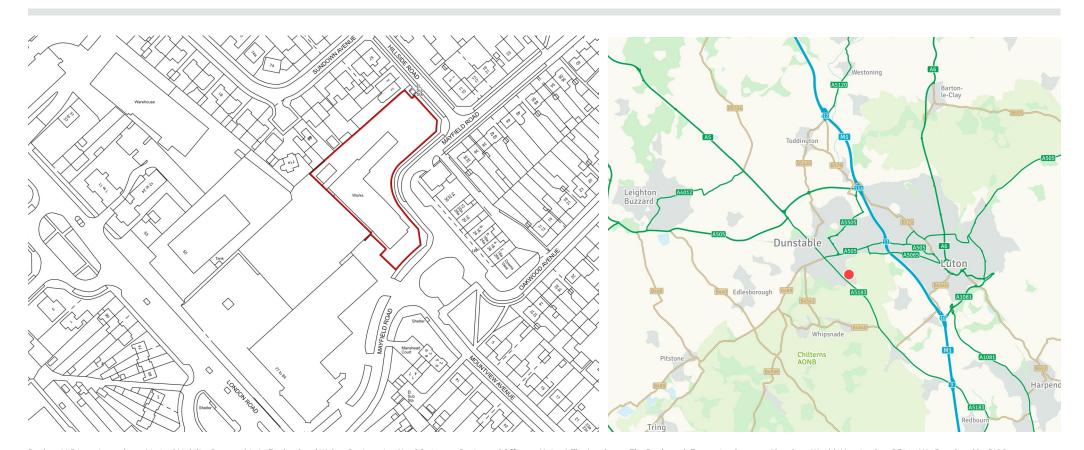

#### Location

The property sits at the rear of **Hartwell Ford** and is accessed from Mayfield Road, just off the A5183 London Road. The property is approximately 1 mile southeast of the intersection of the A505 Church Street/Luton Road, which is the centre of Dunstable. The A505 leads 2 miles west to Junction 11 of the M1.

Dunstable is a busy market town of circa 35,000 population sitting approximately 5 miles west of Luton.

The surrounding area is largely residential focused but with a number of commercial occupiers fronting London Road including **Hartwell Ford** adjoining, **Quality Part X, Thurlow Nunn Vauxhall** and **BP.** 

Hectare Acre
Total site Area 0.379 0.94

Note: The above areas have been calculated in accordance with the RICS Code of Measuring Practice on an approximate gross internal basis and must be verified by interested parties. Unless otherwise stated, the site areas/dimensions are scaled from the Promap Mapping System and must be verified by interested parties.