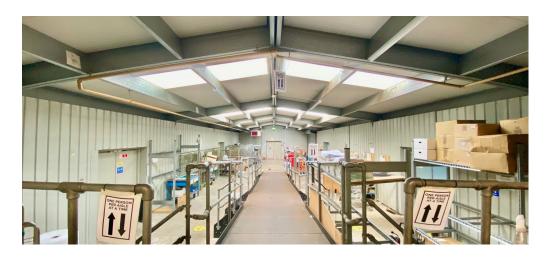

### **Description**

The property comprises a framed warehouse facility with front and rear extensions. There is a substantial mezzanine floor and was most recently used for vehicle parts storage.

Internally, the warehouse has a concrete slab floor, access via a single roller shutter door at the front elevation and a further roller shutter to the rear yard. The warehouse is lit by LED strip lighting and heated by ceiling suspended warm air heaters. There is an office and separate male and female WC's which sit at the rear.

The first floor mezzanine floor is wooden boarded and occupies the majority of the building. Access is via three separate staircases and there are additional offices fronting the southern elevation.

TO LET **Industrial/Warehouse** 