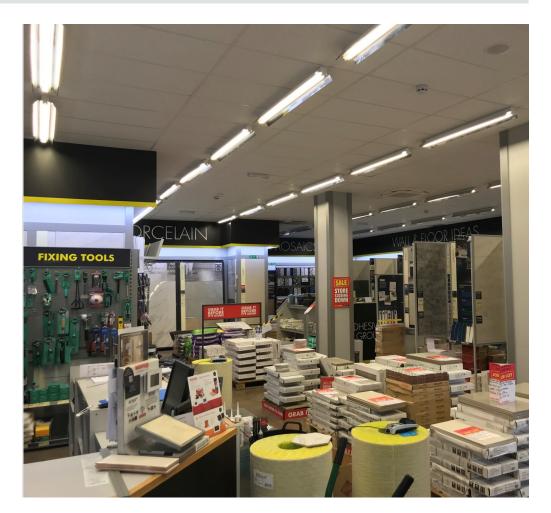

Internally, the property is mainly an open plan retail space with a stockroom and office partitioned off at one end, and a small WC and kitchen on the other side. The unit is 3.6 metres to the underside of the suspended ceiling and is finished to a basic but clean standard with concrete floor, plastered walls and an acoustic tiled ceiling.