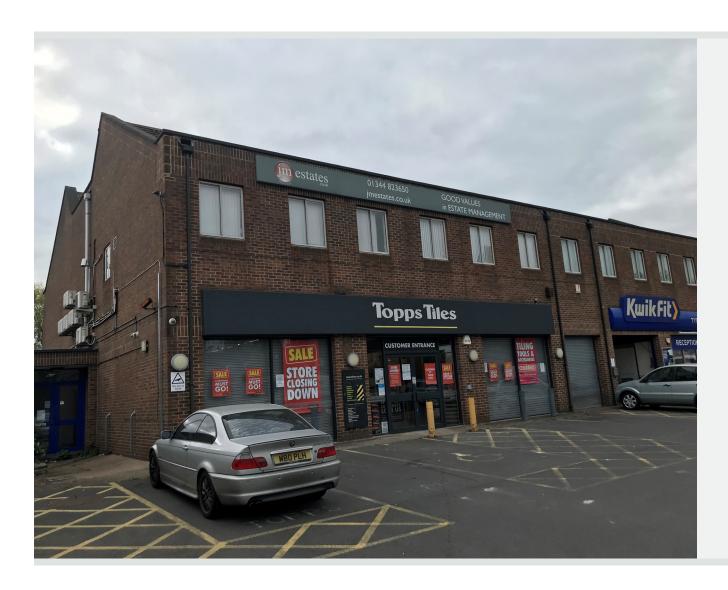

Prominently positioned fronting Bagshot Road

2,813 sq ft (261.3 sq m)

8 demised parking spaces

Nearby occupiers include Kwik
Fit, Shell petrol filling station,
Little Waitrose and KFC

#### Location

The property is located to the south of Bracknell town centre on the A322 Bagshot Road, which is the main road into Bracknell from the south. **Kwik Fit, Shell** petrol filling station with **Little Waitrose, KFC** and **Bracknell Leisure centre** are all nearby.

#### **Description**

The subject property comprises the ground floor of a semi detached two storey building of brick construction with a pitched, tile clad roof. Parking spaces are demised to the front of the buildings.