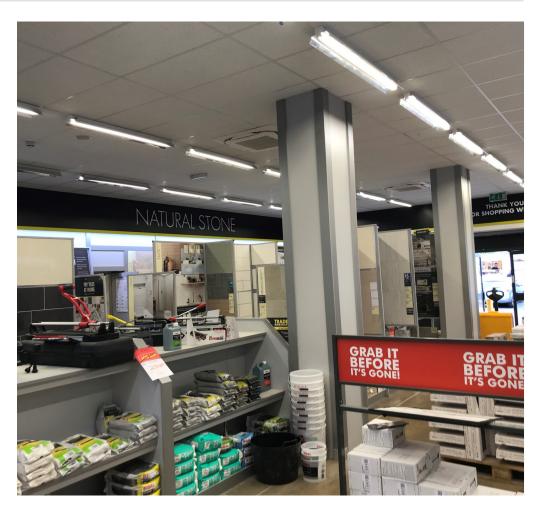

Internally, the property is mainly an open plan retail space with a stockroom and office partitioned off at one end, and a small WC and kitchen on the other side. The unit is 3.6 metres to the underside of the suspended ceiling and is finished to a basic but clean standard with concrete floor, plastered walls and an acoustic tiled ceiling.