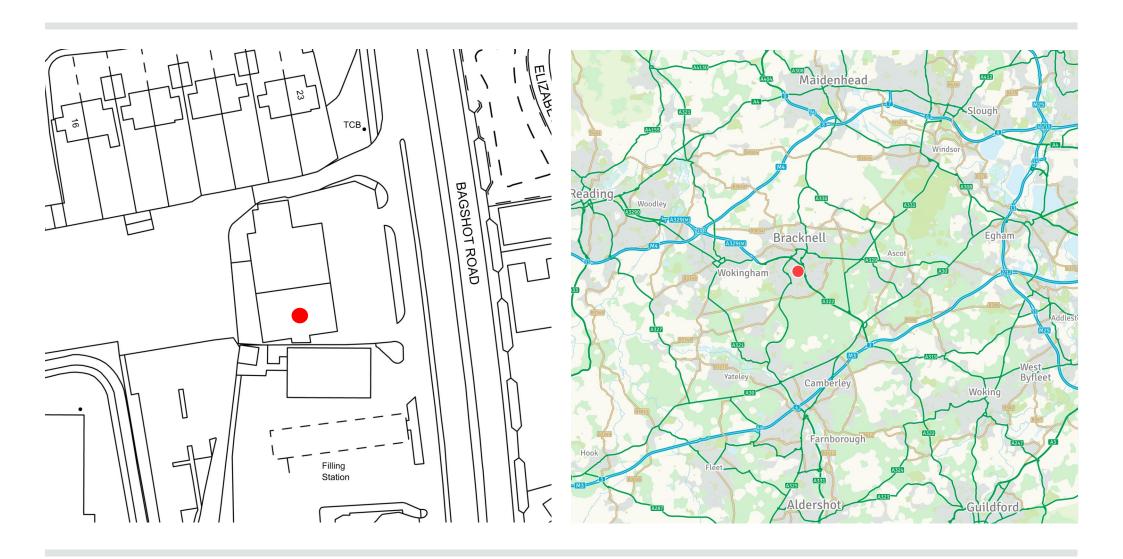

#### Location

The property is located to the south of Bracknell town centre on the A322 Bagshot Road, which is the main road into Bracknell from the south. **Kwik Fit, Shell** petrol filling station with **Little Waitrose, KFC** and **Bracknell Leisure centre** are all nearby.

Bracknell is a large town 11 miles east of Reading, 9 miles south of Maidenhead and 25 miles west of central London. The site is also excellently situated for connections to the M4, M3 and Heathrow Airport.