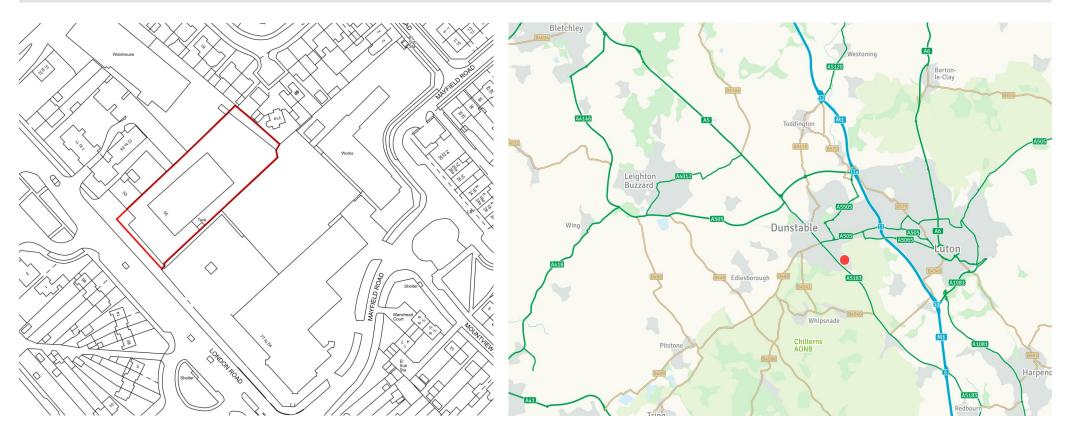

#### Location

The property fronts the southeast bound carriageway of the A5183 London Road, approximately 1 mile south east of the intersection of the A505 Church Street/Luton Road at the centre of Dunstable. The A505 leads 2 miles west to Junction 11 of the M1.

Dunstable is a busy market town of circa 35,000 population sitting approximately 5 miles west of Luton.

The surrounding area is largely residential focused but with a number of commercial occupiers fronting London Road including **Hartwell Ford** adjoining, **Quality Part X, Thurlow Nunn Vauxhall** and **BP**.

Any maps are for identification purposes only and should not be relied upon for accuracy. © Crown Copyright and database rights 2018 Licence No. 100004619.

Misrepresentation Act: These particulars are produced in good faith and believed to be correct. Neither Rapleys, their joint agents (where applicable) or their client guarantees their accuracy and they are not intended to form any part of a contract. No person in the employment of Rapleys or their joint agents has authority to give any representation or warranty in respect of this property. All prices or rents are quoted exclusive of VAT. These particulars were produced in July 2022.