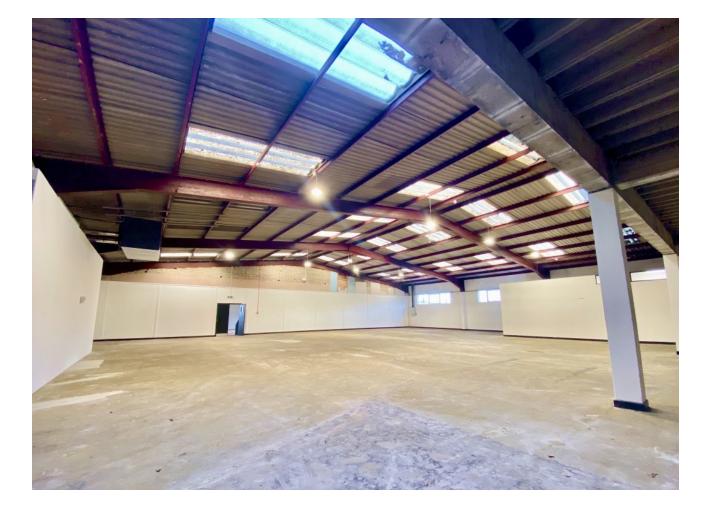

#### **Description**

The property comprises a framed warehouse facility with a front two storey office section. Internally, the accommodation is split to provide two separate warehouse areas together with a substantial rear yard.

The warehouses have concrete slab floors with access via two separate, newly fitted, electric roller shutter doors. New LED lighting has been installed throughout as well as energy efficient gas fired heaters. There are refurbished male and female WC's and a refitted staff kitchen area adjoining.