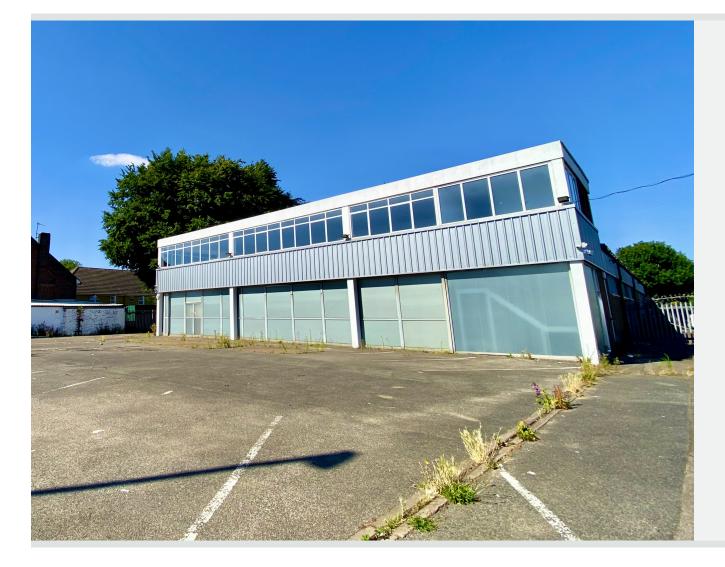

Prominent commercial unit 1,143.68 sq m (12,310 sq ft) Secure rear yard Forecourt display area Recently extensively refurbished Suitable for a variety of uses, subject to planning consent

rapleys.com 0370 777 6292 55 London Road Dunstable, Bedfordshire LU6 3DH Jacob Wood | SR Wood & Son 07401 221022 | j.w@srwood.co.uk

#### **Description**

The property comprises a framed warehouse facility with a front two storey office section. Internally, the accommodation is split to provide two separate warehouse areas together with a substantial rear yard.