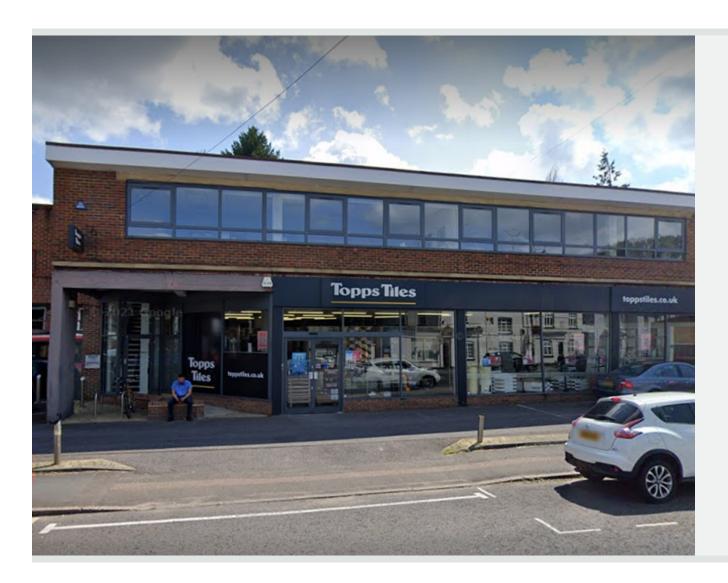

Good quality first floor office space

Prominently located above **Topps Tiles** and adjoining **Majestic Wine** 

40.97 sq m (441 sq ft)

Flexible lease terms

Ready for immediate occupation

TO LET **First Floor Office** 

## **Description**

The property comprises a two storey modern building with **Majestic Wine** and **Topps Tiles** trading from the ground floor and offices at first floor. The available first floor unit comprises open plan office space and reception area finished to a good, clean standard. Good quality WC facilities are shared with the adjoining office.