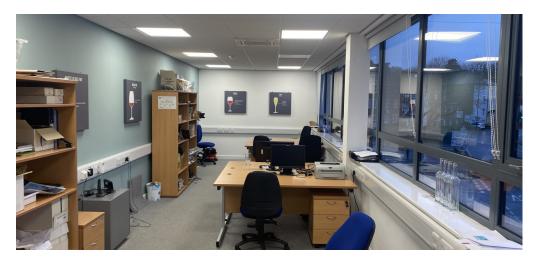

## **Description**

The property comprises a two storey modern building with **Majestic Wine** and **Topps Tiles** trading from the ground floor and offices at first floor. The available first floor unit comprises open plan office space and reception area finished to a good, clean standard. Good quality WC facilities are shared with the adjoining office.

#### Accommodation

The property comprises the following approximate floor areas:

Sq m Sq ft First floor office total 40.97 441.00

Note: The above areas have been calculated in accordance with the RICS Code of Measuring Practice on an approximate gross internal basis and must be verified by interested parties. Unless otherwise stated, the site areas/dimensions are scaled from the Promap Mapping System and must be verified by interested parties.