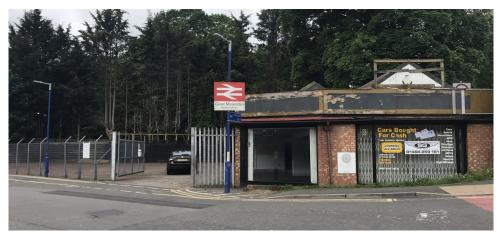

#### Location

The property is located fronting the A4128 to the front of Great Missenden train station. The site is adjacent to the **Co-op** supermarket which is close to the village centre.

Great Missenden is located approximately 6 miles equidistance between High Wycombe, Amersham and Wendover and accessed via the A143. The parish has a population of 10,138 (2011 Census). The village is highly accessible with a mainline railway station and the A413 giving good access to the surrounding area.

#### Description

The premises are split across the two sides of the access road to Great Missenden station. To the east of the access road is a secured display area for circa 75 vehicles along with valeting facilities. To the west of the access road is a further display area for 25 vehicles, with a showroom building providing internal display/office space.