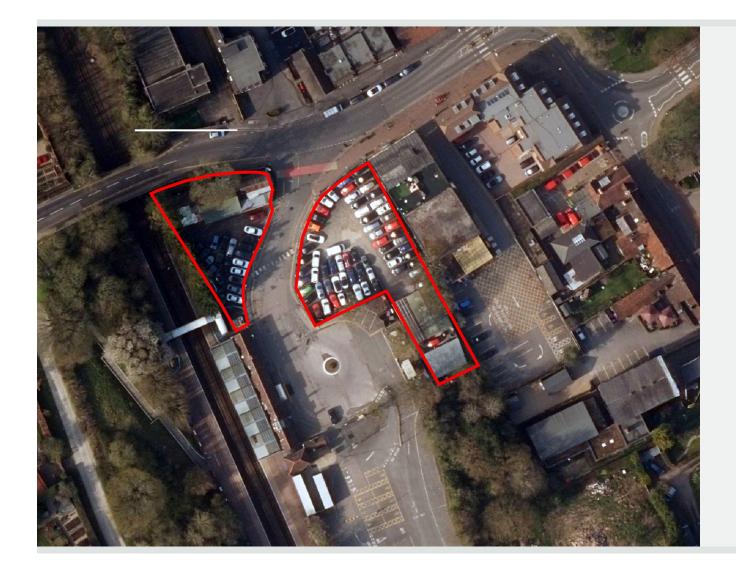

#### Description

The premises are split across the two sides of the access road to Great Missenden station. To the east of the access road is a secured display area for circa 75 vehicles along with valeting facilities. To the west of the access road is a further display area for 25 vehicles, with a showroom building providing internal display/office space.

#### Accommodation

The property comprises the following approximate floor areas:

|                   | Sq m    | Sq ft |
|-------------------|---------|-------|
| Showroom          | 171.4   | 1,845 |
| Workshop          | 61.3    | 660   |
| Total built space | 232.7   | 2,505 |
|                   |         |       |
|                   | Hectare | Acre  |
| West site         | 0.06    | 0.15  |
| East site         | 0.11    | 0.28  |
| Total site area   | 0.17    | 0.43  |