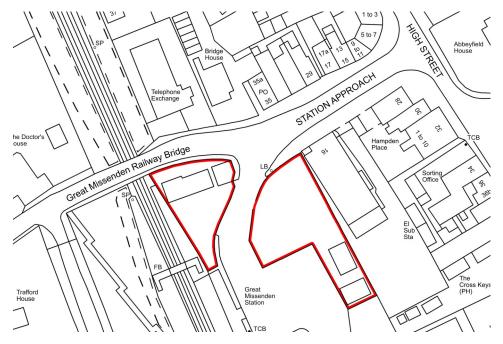

#### Description

The premises are split across the two sides of the access road to Great Missenden station. To the east of the access road is a secured display area for circa 75 vehicles along with valeting facilities. To the west of the access road is a further display area for 25 vehicles, with a showroom building providing internal display/office space.

#### Accommodation

The property comprises the following approximate floor areas:

|                   | Sq m    | Sq ft |
|-------------------|---------|-------|
| Showroom          | 171.4   | 1,845 |
| Workshop          | 61.3    | 660   |
| Total built space | 232.7   | 2,505 |
|                   |         |       |
|                   | Hectare | Acre  |
| West site         | 0.06    | 0.15  |
| East site         | 0.11    | 0.28  |
| Total site area   | 0.17    | 0.43  |