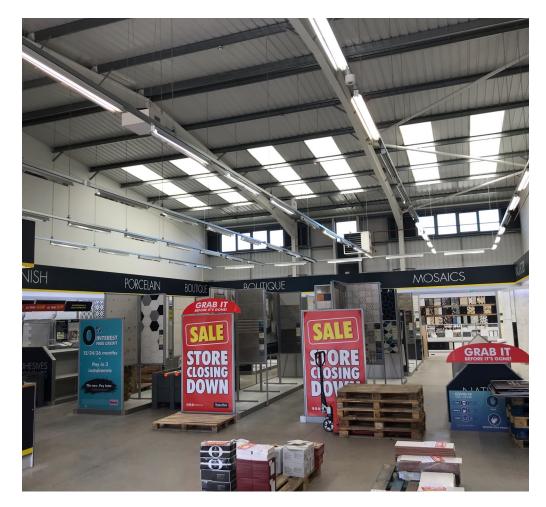

#### **Description**

A modern, mid-terrace, single storey unit with metal panel cladding under a profile steel sheet roof. Glazed doors provide pedestrian access into the unit.

Internally, the property benefits from an eaves height of 5.7 metres and is mainly open plan retail space comprising concrete floor and a mixture of plastered and profile steel sheet walls. A loading bay, storeroom, office, kitchen and WC is partitioned off in one corner of the unit and the unit benefits from shared parking at the front.