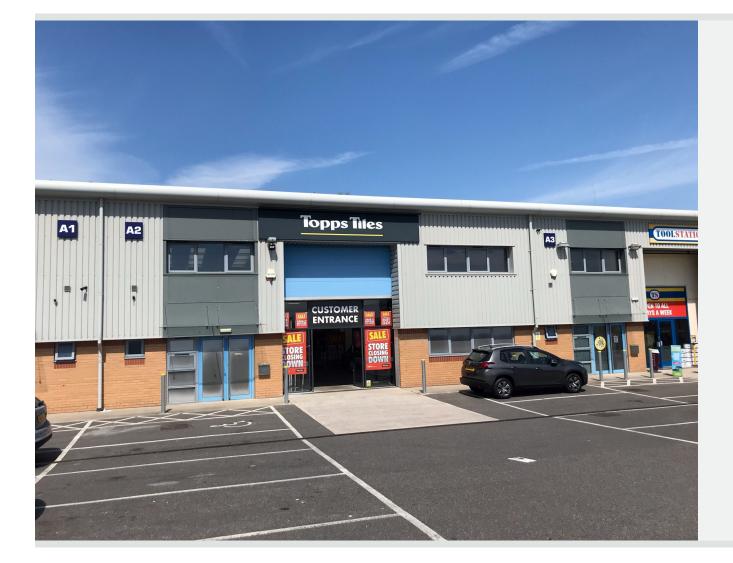

Prominent trade counter unit

383.96 sq m (4,133 sq ft)

On site parking for approximately 13 cars

Adjoining occupiers include Screwfix, Toolstation, Starbucks, Burger King and Aldi

rapleys.com 0370 777 6292 Unit A2 Link Park, Chickerell Link Road Weymouth, Dorset DT3 4FL CONTACT Mike Bumford 07788 412168 | michael.bumford@rapleys.com

#### **Description**

A modern, mid-terrace, single storey unit with metal panel cladding under a profile steel sheet roof. Glazed doors provide pedestrian access into the unit.

Internally, the property benefits from an eaves height of 5.7 metres and is mainly open plan retail space comprising concrete floor and a mixture of plastered and profile steel sheet walls. A loading bay, storeroom, office, kitchen and WC is partitioned off in one corner of the unit and the unit benefits from shared parking at the front.