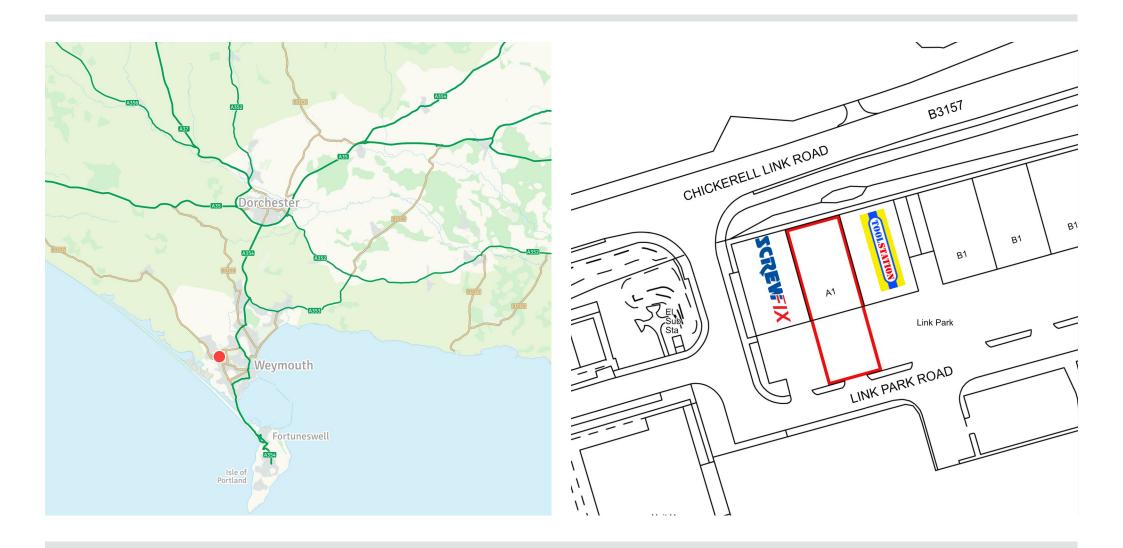

#### Location

Link Park is located on the Chickerell Link Road (B3157), providing easy access to the arterial routes into Weymouth town centre, Portland and Dorchester.

Weymouth is a seaside town in Dorset, well connected to London via the Waterloo mainline train service.

Occupiers on the park include Screwfix, Toolstation, Euro Car Parts, Eurocell, Edmundson Electrical, MKM Buildings Supplies, Halfords Autocentre and Aldi.