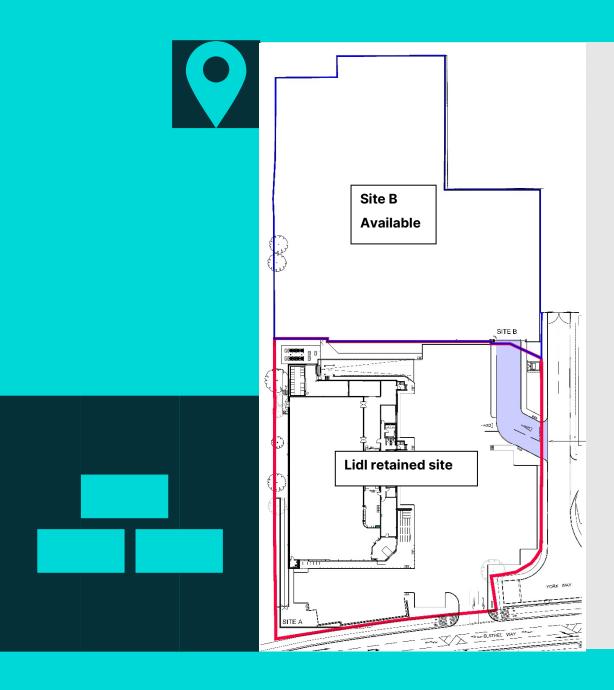

# FOR SALE - 1.66 acres Freehold Development Site

Site B, York Way Borehamwood WD6 1PX

The property is located 1.7 miles from Elstree & Borehamwood train station which provides a service to London St Pancras International in approximately 23 minutes.

A cleared site of 1.66 acres with planning permission to build an employment unit under Class B2/B8 as per planning document number 20/0316/FUL.