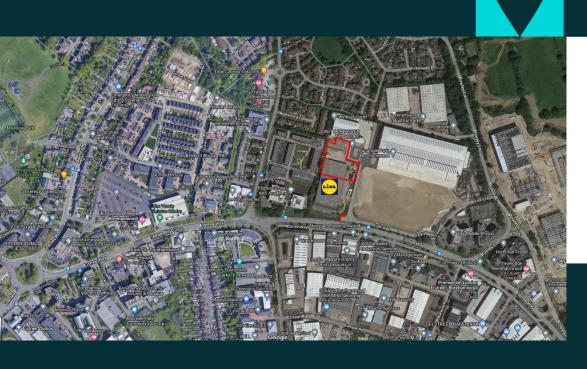

# **Description**

The property is located behind a new Lidl foodstore and is accessed off York Way. Junction 1 of the A1 is located 0.5 mile away and provides access to central London and to Junction 23 of the M25.

The property is located 1.7 miles from Elstree & Borehamwood train station which provides a service to London St Pancras International in approximately 23 minutes.

A cleared site of 1.66 acres with planning permission to build an employment unit under Class B2/B8 as per planning document number 20/0316/FUL.