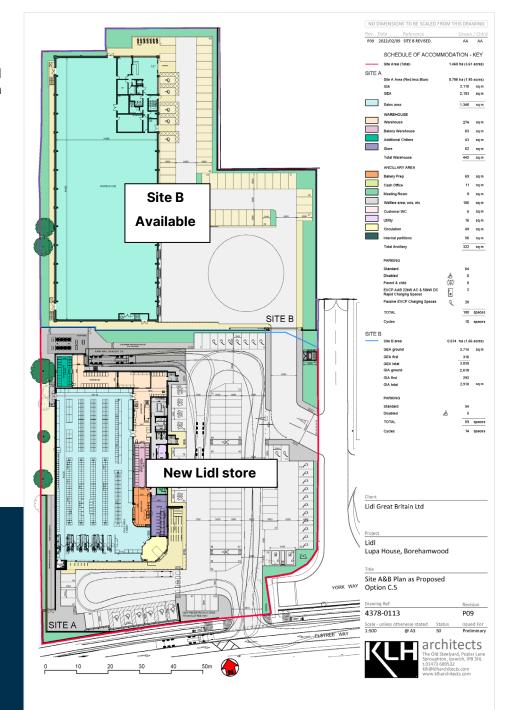

The property is located 1.7 miles from Elstree & Borehamwood train station which provides a service to London St Pancras International in approximately 23 minutes.

A cleared site of 1.66 acres with planning permission to build an employment unit under Class B2/B8 as per planning document number 20/0316/FUL.

0.67 hectres

1.66 acres

For further details contact: Richard Curry 07876 747146 richard.curry@rapleys.com Mike Bumford 07788 412168 michael.bumford@rapleys.com

Rapleys LLP is registered as a Limited Liability Partnership in England and Wales. Registration No: OC308311. Registered Office at Unit 3, Incubator One, Alconbury Weald, Huntingdon, Cambridgeshire PE28 4XA. Regulated by RICS.