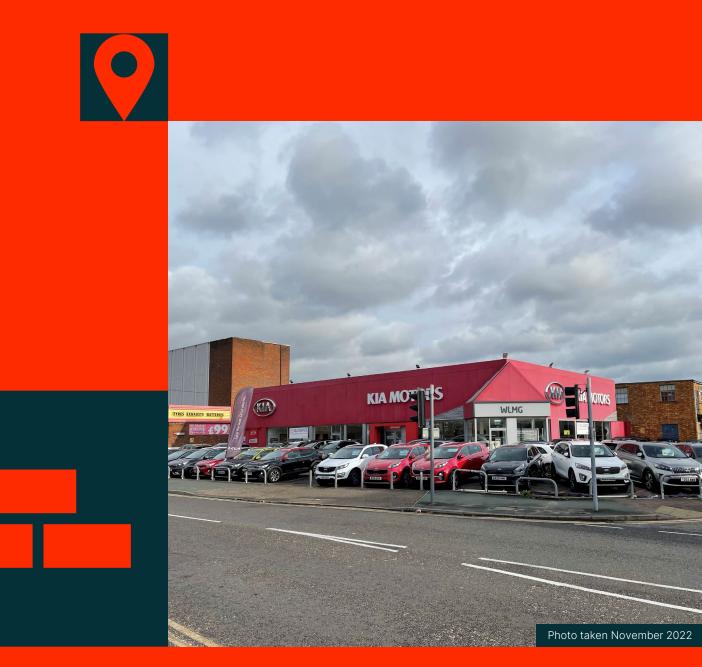

# Location

The property sits in a prominent position fronting Desborough Avenue approximately 0.5 mils west of High Wycombe town centre; a market town 30 miles north west of central London.

The surrounding area is a mix of uses including retail, office and residential properties. Occupiers in the area include Lidl, National Tyres, Halfords Autocentres, Aldi, Carpetrigh and Jollyes.

#### Description

The property comprises a compact, full dealership facility of frame construction with extensive showroom glazing to Desborough Avenue. An open sided valeting facility bas been constructed at the north end of the site.

- Prominent dealership facility
- Opposite Lidl supermarket
- Suitable for alternative uses, subject to planning consent
- 655.21 sq m (7,053 sq ft) on 0.157 ha (0.389 ac)