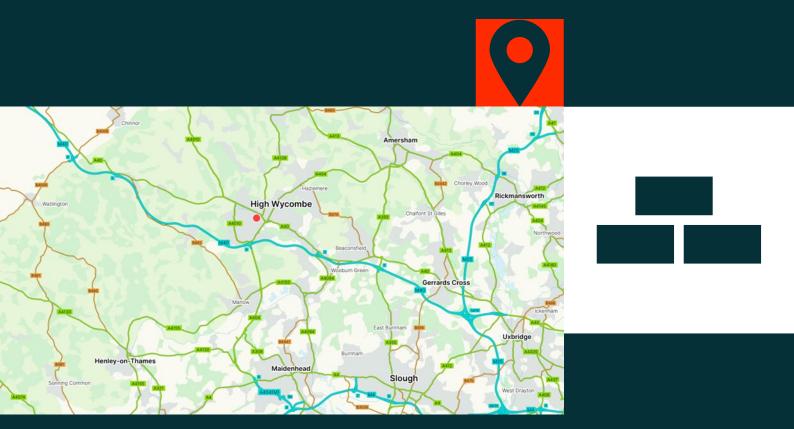

# Location

The property sits in a prominent position fronting Desborough Avenue approximately 0.5 mils west of High Wycombe town centre; a market town 30 miles north west of central London.

The surrounding area is a mix of uses including retail, office and residential properties. Occupiers in the area include Lidl, National Tyres, Halfords Autocentres, Aldi, Carpetrigh and Jollyes.