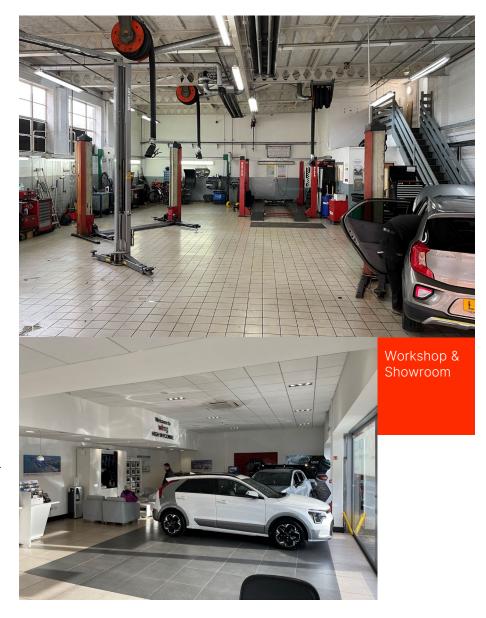

#### Description

The property comprises a compact, full dealership facility of frame construction with extensive showroom glazing to Desborough Avenue. An open sided valeting facility bas been constructed at the north end of the site.

The L-shaped showroom has space for eight cars to be displayed and is well fitted with tiled floor, suspended ceiling with recessed lighting and air conditioning units. A line of separate offices lie to the rear with customer WC's to the north.

The workshop sits beyond and is accessed via a single roller shutter door. There are five workbays therein with a tiled floor, suspended florescent strip lighting and heating by ceiling mounted strip heaters.

A small first floor area is accessed via a small wooden staircase from the workshop and is used for office, ancillary and parts storage

Externally, the property benefits from extensive vehicle display to both Desborough Avenue and Lansdales Road.