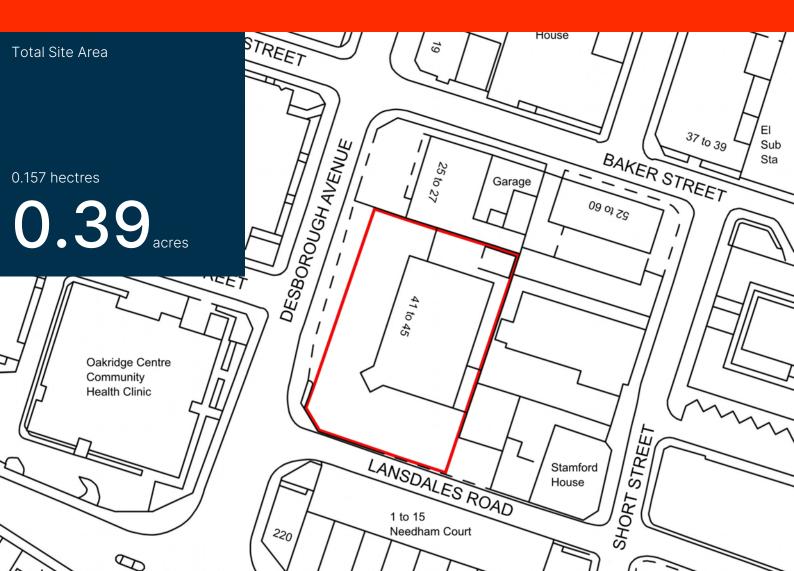

- Prominent dealership facility
- Opposite Lidl supermarket
- Suitable for alternative uses, subject to planning consent
- 655.21 sq m (7,053 sq ft) on 0.157 ha (0.389 ac)

Note: The above areas have been calculated in accordance with the RICS Code of Measuring Practice on an approximate gross internal basis and must be verified by interested parties. Unless otherwise stated, the site areas/dimensions are scaled from the Promap Mapping System and must be verified by interested parties.