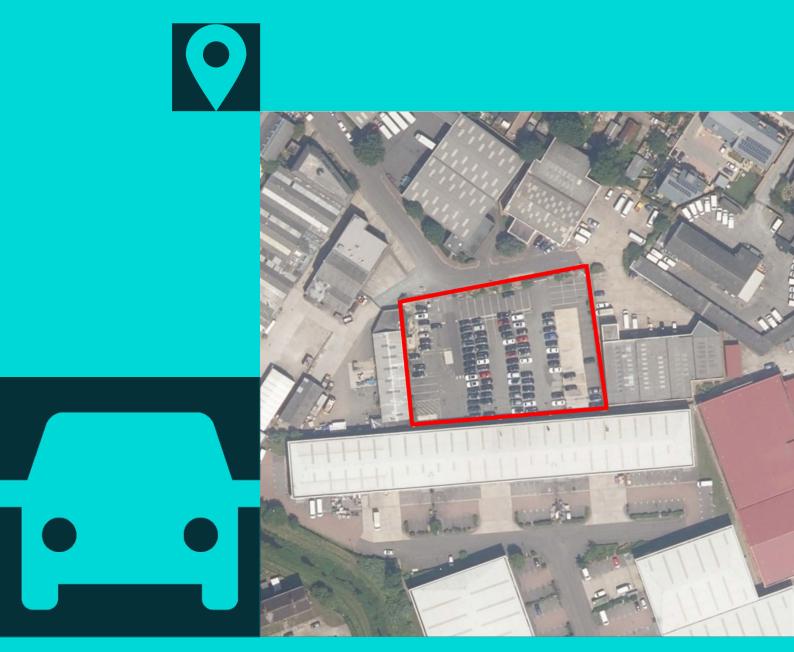

#### Location

The property is located within the Hanworth Trading Estate which adjoins the A316 Twickenham Road and leads 2 miles south to the M3. Access is via Hanworth Road West which leads north to Feltham and Heathrow Airport 4 miles to the north west. Central London lies 13 miles north east via the A316.

The property is located within an established industrial/trade counter location. Local occupiers include Al Murad Tiles, Safestore Self Storage, Selco Builders Merchants and Wickes.

#### Description

The property comprises a tarmacadam surfaced storage compound, with steel palisade fencing and security lighting.

The property currently provides approximately 120 parking spaces, with greater capacity if vehicles are block parked.

### Secure yard/car parking

Approximately 120 car parking spaces

### Prominent position just off A316 Twickenham Road