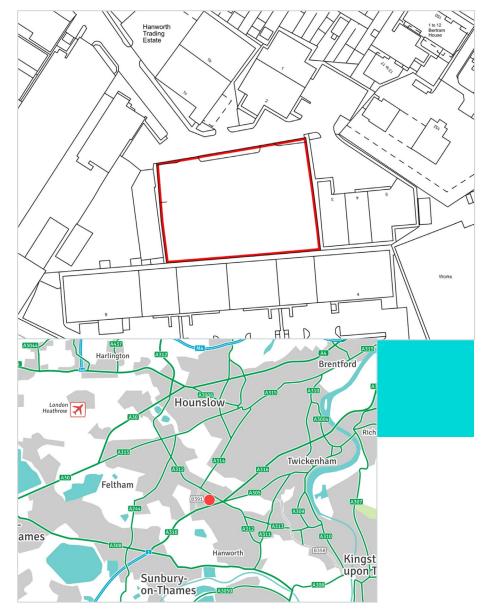

#### Location

The property is located within the Hanworth Trading Estate which adjoins the A316 Twickenham Road and leads 2 miles south to the M3. Access is via Hanworth Road West which leads north to Feltham and Heathrow Airport 4 miles to the north west. Central London lies 13 miles north east via the A316.

#### Accommodation

The property comprises the following approximate site area:

|                 | Hectare | Acre |
|-----------------|---------|------|
| Total Site Area | 0.39    | 0.96 |

Note: the site areas/dimensions are scaled from the Promap Mapping System and must be verified by interested parties.