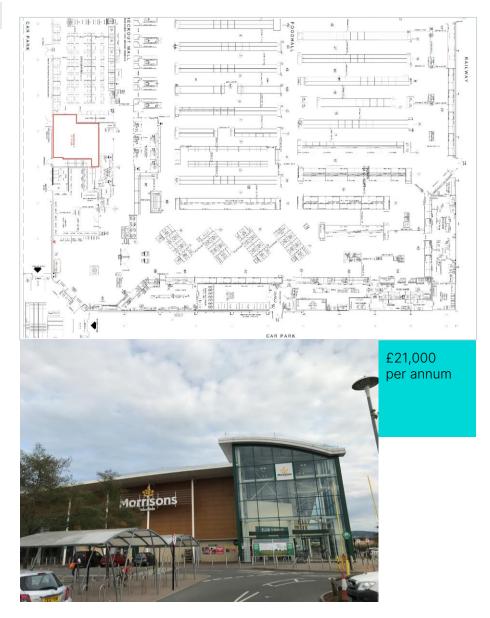

#### Accommodation

The units comprise the approximately following floor area:

|              | Sq m  | Sq ft |
|--------------|-------|-------|
| Instore unit | 55.10 | 593   |

Quoting £21,000 per annum inclusive of service charge, building insurance costs and business rates.

#### Instore retail unit

## £21,000 per annum exclusive