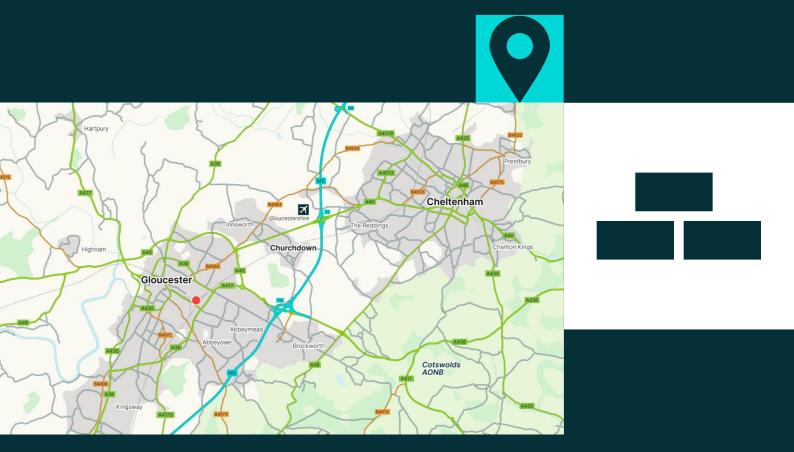

#### Description

The unit is inside a 69,000 sq ft Morrisons superstore located on Metz Way just off the busy A38 Eastern Avenue. Nearby occupiers include Screwfix, Currys, Farmfoods, McDonalds, Lidl and Halfords.

The superstore also benefits from a large car park and petrol filling station.

The unit is prominently located adjacent to the Morrisons Café, customer assistance kiosk and self-scan checkouts.