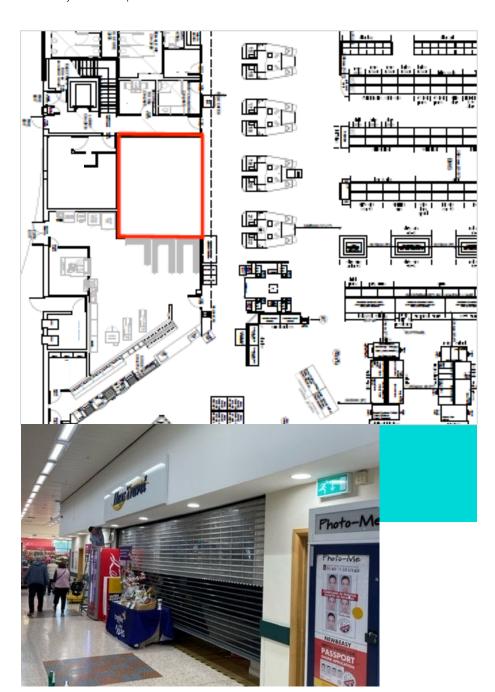

The store highlights include Amazon Hub lockers, Timpson, a Morrisons café and a petrol filling station. There is also a Starbucks drive-thru located adjacent to Morrisons.

The unit is prominently located adjacent to the checkout tills and the Timpson unit, close to the superstore entrance/exit. The unit benefits from a secure roller shutter door and good ceiling height throughout.

#### Accommodation

The units comprise the approximately following floor area:

|            | Sq m | Sq ft |
|------------|------|-------|
| Total unit | 43.7 | 470   |

Note: The above areas have been calculated in accordance with the RICS Code of Measuring Practice on an approximate gross internal basis and must be verified by interested parties. Unless otherwise stated, the site areas/dimensions are scaled from the Promap Mapping System and must be verified by interested parties.