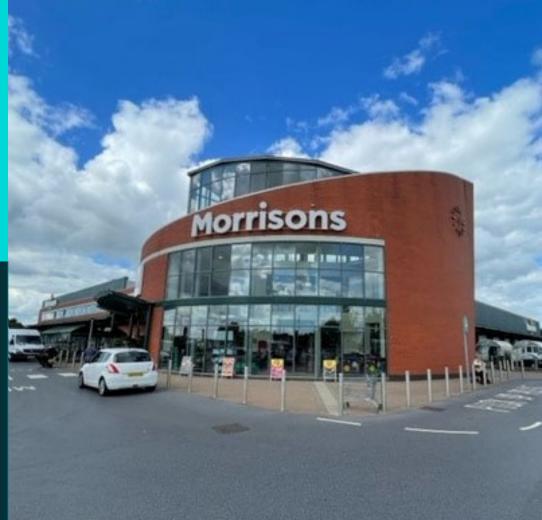

# To Let Retail Unit

Instore unit, Morrisons Supermarket Pemberton Retail Park, Llanelli SA14 9DR

# Description/Location

The unit is situated within the Morrisons Llanelli superstore, prominently located on Pemberton Retail Park, which is well-let to occupiers including B&M, Halfords, Dunelm and The Range.

The store highlights include Amazon Hub lockers, Timpson, a Morrisons café and a petrol filling station. There is also a Starbucks drive-thru located adjacent to Morrisons.

The unit is prominently located adjacent to the checkout tills and the Timpson unit, close to the superstore entrance/exit. The unit benefits from a secure roller shutter door and good ceiling height throughout.