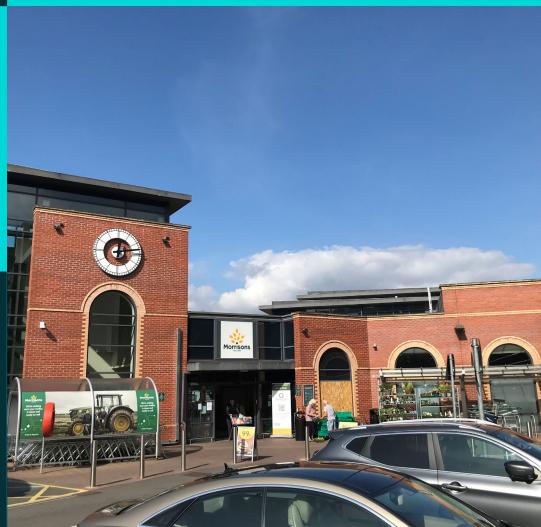

# TO LET Retail Unit

Instore Unit, Morrisons Supermarket, Green Street Kidderminster DY10 1AZ

Contact Richard Curry 07876 747146 richard.curry@rapleys.com

#### Description

The unit is situated within the Morrisons Kidderminster superstore, prominently located on Green Lane, just off the A451 The Ringway on the edge of Kidderminster town centre.

In store highlights include a café, clothing, fishmongers, butchers and Amazon lockers.

The unit benefits from a good ceiling height of 2.8m and is prominently located close to the entrance/exit, in between the customer service kiosk and the opticians.