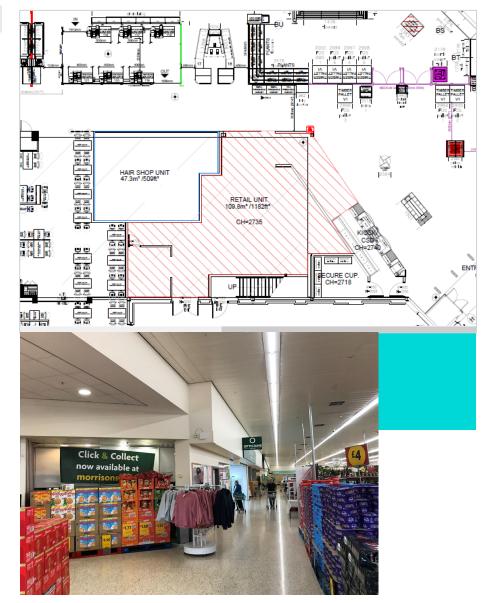

#### Description

The unit is situated within the Morrisons Kidderminster superstore, prominently located on Green Lane, just off the A451 The Ringway on the edge of Kidderminster town centre.

In store highlights include a café, clothing, fishmongers, butchers and Amazon lockers.

The unit benefits from a good ceiling height of 2.8m and is prominently located close to the entrance/exit, in between the customer service kiosk and the opticians.

#### Accommodation

The units comprise the approximately following floor area:

|              | Sq m   | Sq ft |
|--------------|--------|-------|
| Instore unit | 109.80 | 1,182 |