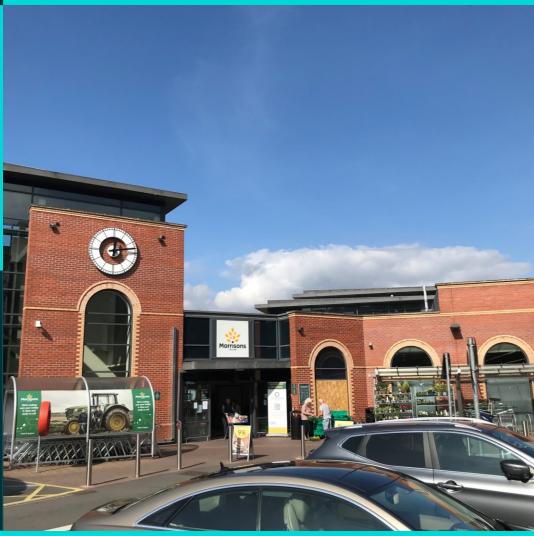

# Description

The unit is situated within the Morrisons Kidderminster superstore, prominently located on Green Lane, just off the A451 The Ringway on the edge of Kidderminster town centre.

In store highlights include a café, clothing, fishmongers, butchers and Amazon lockers.

The unit benefits from a good ceiling height of 2.8m and is prominently located close to the entrance/exit, in between the customer service kiosk and the opticians.