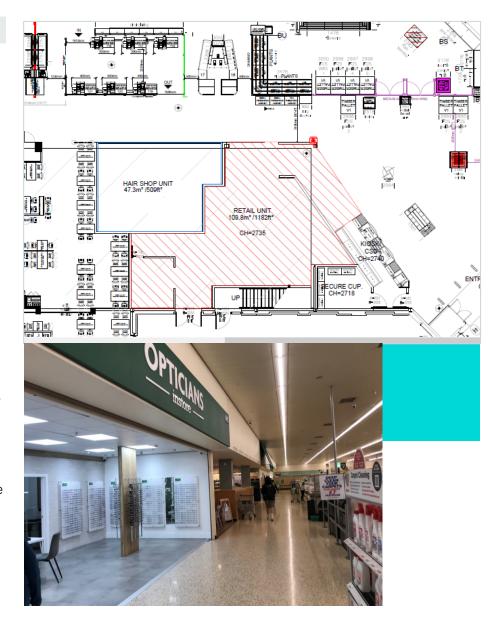

The unit benefits from a good ceiling height of 2.8m and is prominently located close to the entrance/exit, in between the customer service kiosk and the opticians.

#### Accommodation

The units comprise the approximately following floor area:

|              | Sq m   | Sq ft |
|--------------|--------|-------|
| Instore unit | 109.80 | 1,182 |