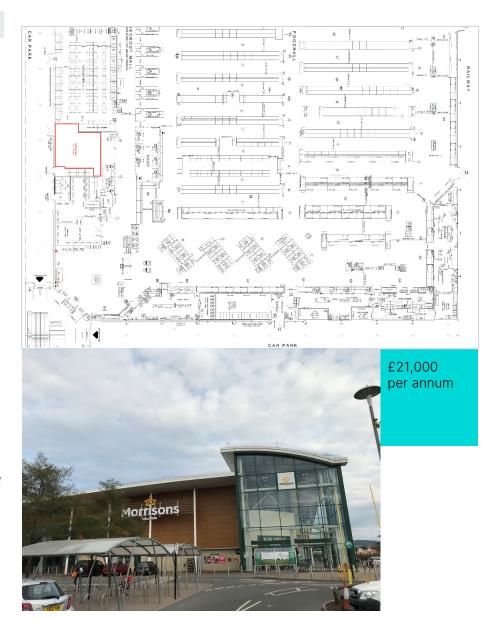

#### Accommodation

The units comprise the approximately following floor area:

|              | Sq m  | Sq ft |
|--------------|-------|-------|
| Instore unit | 55.10 | 593   |

Quoting £21,000 per annum inclusive of service charge, building insurance costs and business rates.