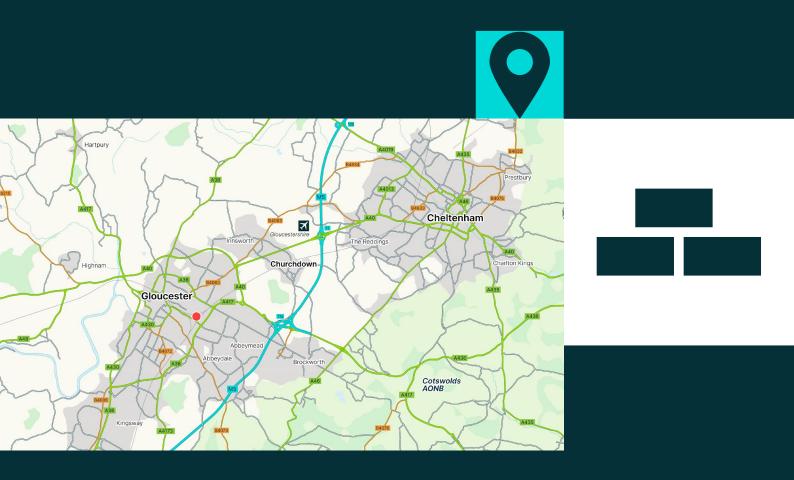

# Description

The unit is inside a 69,000 sq ft Morrisons superstore located on Metz Way just off the busy A38 Eastern Avenue. Nearby occupiers include Screwfix, Currys, Farmfoods, McDonalds, Lidl and Halfords.