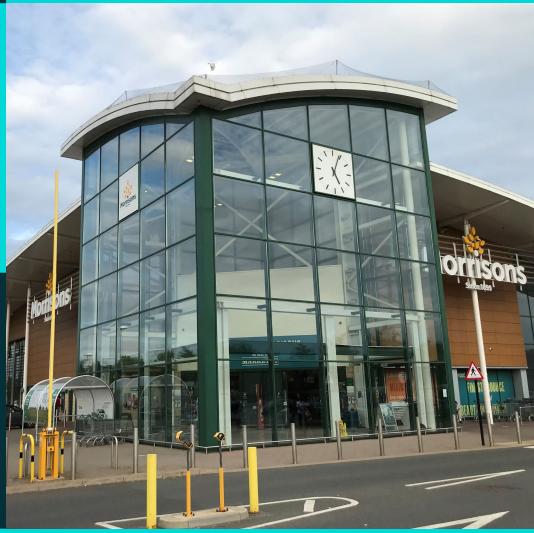

# Description

The unit is inside a 69,000 sq ft Morrisons superstore located on Metz Way just off the busy A38 Eastern Avenue. Nearby occupiers include Screwfix, Currys, Farmfoods, McDonalds, Lidl and Halfords.

The superstore also benefits from a large car park and petrol filling station.

The unit is prominently located adjacent to the Morrisons Café, customer assistance kiosk and self-scan checkouts.