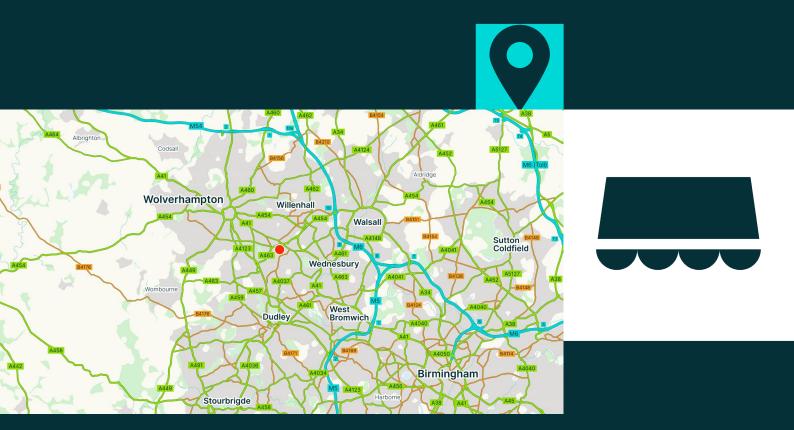

#### Description/Location

The units are located inside the Morrisons Superstore at Bilston. The superstore sits close to Bilston town centre on the busy Black Country Road, a main arterial route into Wolverhampton.