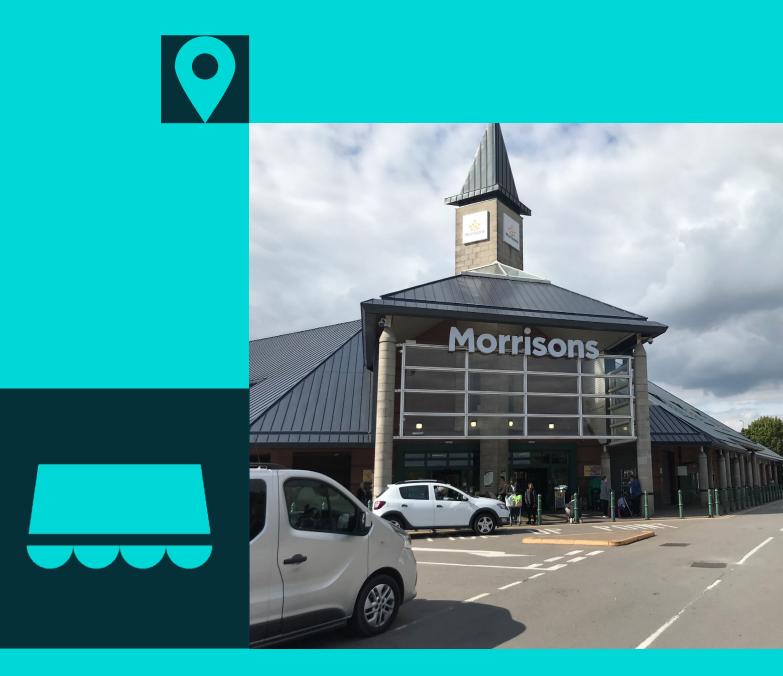

#### Description/Location

The units are located inside the Morrisons Superstore at Bilston. The superstore sits close to Bilston town centre on the busy Black Country Road, a main arterial route into Wolverhampton.

The two units are prominently located adjacent to the checkout tills and benefit from secure roller shutter doors and a good eaves height.

Additional benefits of the superstore include a large car park, petrol filling station, cafe, pharmacy and garden centre as well as an opticians and travel agent.

### Inside a busy Morrisons superstore