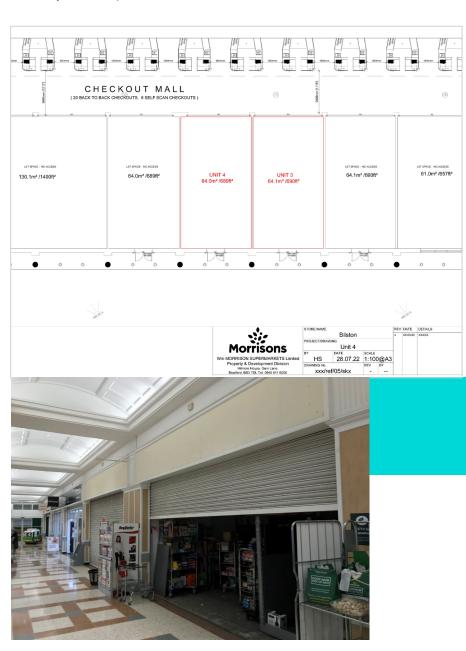

The two units are prominently located adjacent to the checkout tills and benefit from secure roller shutter doors and a good eaves height.

Additional benefits of the superstore include a large car park, petrol filling station, cafe, pharmacy and garden centre as well as an opticians and travel agent.

#### Accommodation

The units comprise the approximately following floor area:

|                 | Sq m | Sq ft |
|-----------------|------|-------|
| Unit 3          | 64   | 689   |
| Unit 4          | 64   | 689   |
| Total Site Area | 128  | 1,378 |

Note: The above areas have been calculated in accordance with the RICS Code of Measuring Practice on an approximate gross internal basis and must be verified by interested parties. Unless otherwise stated, the site areas/dimensions are scaled from the Promap Mapping System and must be verified by interested parties.