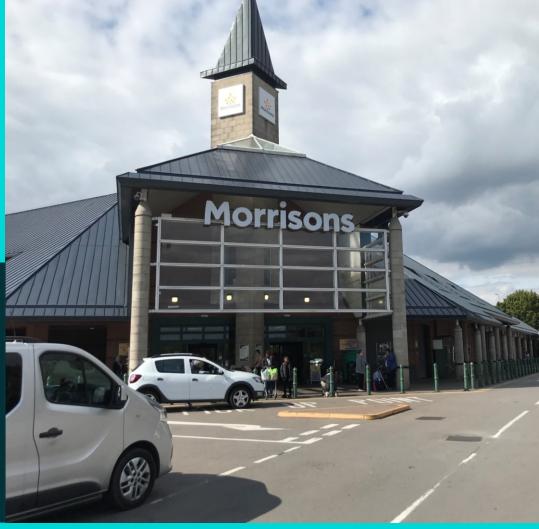

# Description/Location

The units are located inside the Morrisons Superstore at Bilston. The superstore sits close to Bilston town centre on the busy Black Country Road, a main arterial route into Wolverhampton.

The two units are prominently located adjacent to the checkout tills and benefit from secure roller shutter doors and a good eaves height.

Additional benefits of the superstore include a large car park, petrol filling station, cafe, pharmacy and garden centre as well as an opticians and travel agent.