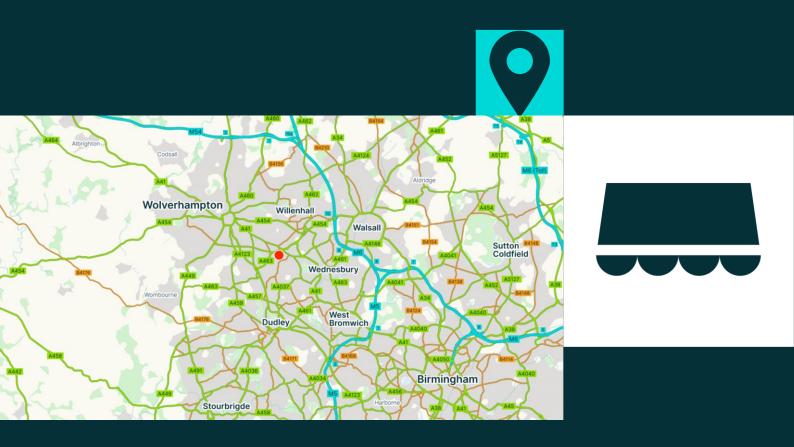

# Description/Location

The units are located inside the Morrisons Superstore at Bilston. The superstore sits close to Bilston town centre on the busy Black Country Road, a main arterial route into Wolverhampton.