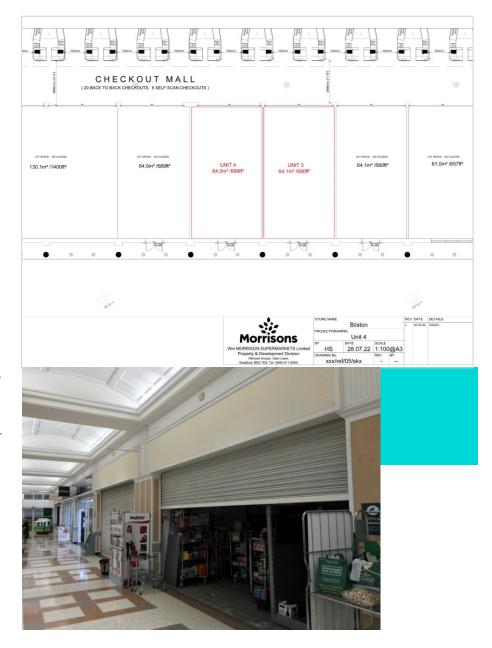

#### Accommodation

The units comprise the approximately following floor area:

|                 | Sq m | Sq ft |
|-----------------|------|-------|
| Unit 3          | 64   | 689   |
| Unit 4          | 64   | 689   |
| Total Site Area | 128  | 1,378 |

Note: The above areas have been calculated in accordance with the RICS Code of Measuring Practice on an approximate gross internal basis and must be verified by interested parties. Unless otherwise stated, the site areas/dimensions are scaled from the Promap Mapping System and must be verified by interested parties.