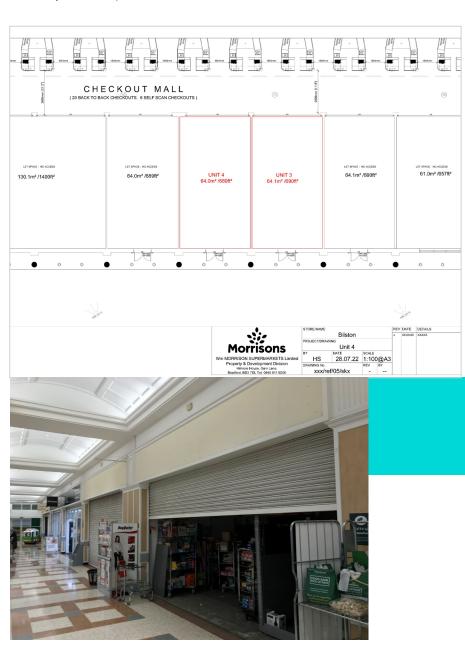

The two units are prominently located adjacent to the checkout tills and benefit from secure roller shutter doors and a good eaves height.

Additional benefits of the superstore include a large car park, petrol filling station, cafe, pharmacy and garden centre as well as an opticians and travel agent.

#### Accommodation

The units comprise the approximately following floor area:

| Total Site Area | 128  | 1,378 |
|-----------------|------|-------|
| Unit 4          | 64   | 689   |
| Unit 3          | 64   | 689   |
|                 | Sq m | Sq ft |