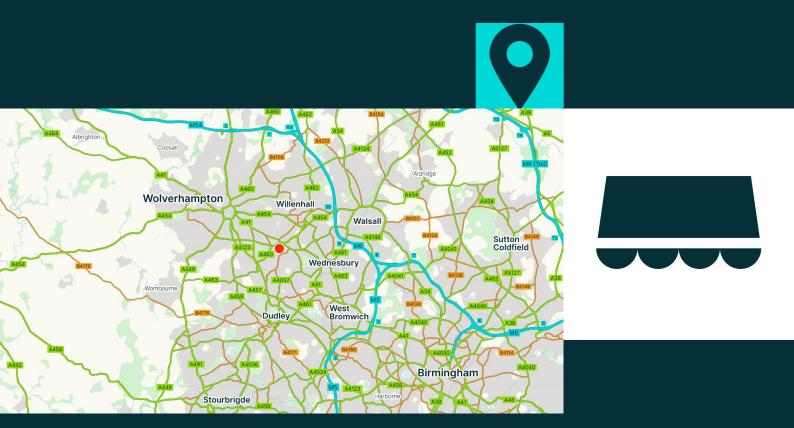

#### Description/Location

The units are located inside the Morrisons Superstore at Bilston. The superstore sits close to Bilston town centre on the busy Black Country Road, a main arterial route into Wolverhampton.