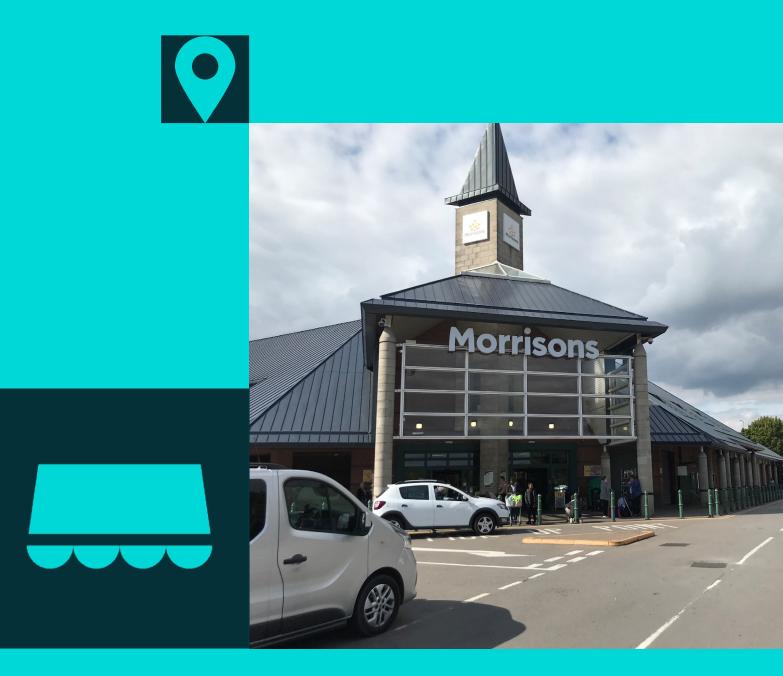

#### Description/Location

The units are located inside the Morrisons Superstore at Bilston. The superstore sits close to Bilston town centre on the busy Black Country Road, a main arterial route into Wolverhampton.

The two units are prominently located adjacent to the checkout tills and benefit from secure roller shutter doors and a good eaves height.

Additional benefits of the superstore include a large car park, petrol filling station, cafe, pharmacy and garden centre as well as an opticians and travel agent.

### Inside a busy Morrisons superstore