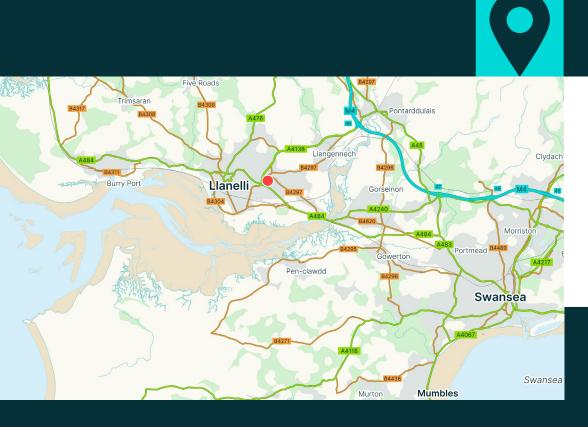

# To Let Retail Unit

Instore unit, Morrisons Supermarket Pemberton Retail Park, Llanelli SA14 9DR

# **Description/Location**

The unit is situated within the Morrisons Llanelli superstore, prominently located on Pemberton Retail Park, which is well-let to occupiers including B&M, Halfords, Dunelm and The Range.