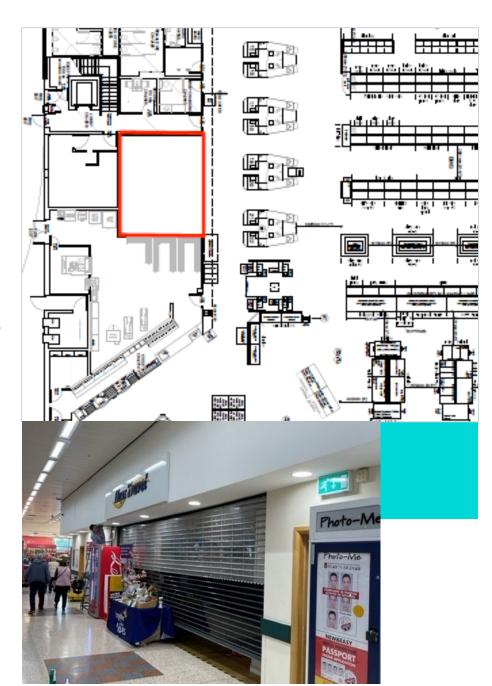

The store highlights include Amazon Hub lockers, Timpson, a Morrisons café and a petrol filling station. There is also a Starbucks drive-thru located adjacent to Morrisons.

The unit is prominently located adjacent to the checkout tills and the Timpson unit, close to the superstore entrance/exit. The unit benefits from a secure roller shutter door and good ceiling height throughout.

#### Accommodation

The units comprise the approximately following floor area:

|            | Sq m | Sq ft |
|------------|------|-------|
| Total unit | 43.7 | 470   |

Note: The above areas have been calculated in accordance with the RICS Code of Measuring Practice on an approximate gross internal basis and must be verified by interested parties. Unless otherwise stated, the site areas/dimensions are scaled from the Promap Mapping System and must be verified by interested parties.