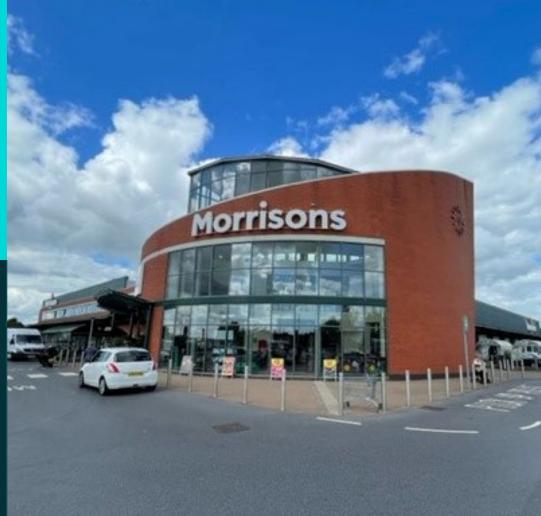

# **Description/Location**

The unit is situated within the Morrisons Llanelli superstore, prominently located on Pemberton Retail Park, which is well-let to occupiers including B&M, Halfords, Dunelm and The Range.

The store highlights include Amazon Hub lockers, Timpson, a Morrisons café and a petrol filling station. There is also a Starbucks drive-thru located adjacent to Morrisons.

The unit is prominently located adjacent to the checkout tills and the Timpson unit, close to the superstore entrance/exit. The unit benefits from a secure roller shutter door and good ceiling height throughout.