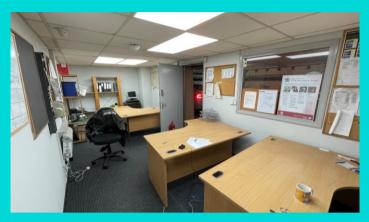

# Description

The property comprises the basement of a six storey building with residential on the upper floors.

The garage is currently used for car rental/storage purposes and is configured to provide an open plan area with approximately 50 marked spaces, two valeting bays, a customer reception and small office.