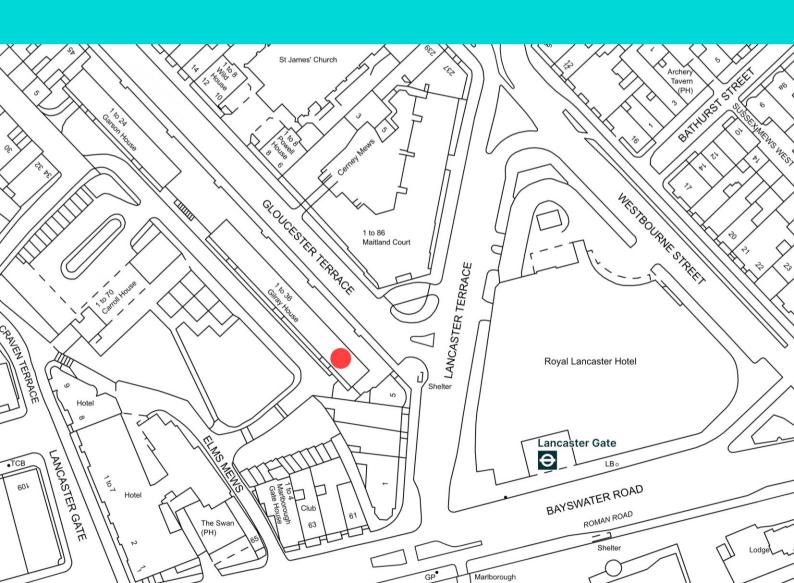

### Location

The subject property is located in the busy area of Bayswater, West London. It lies between Hyde Park, Paddington and Queensway. Lancaster Gate tube station and Paddington train station are only a short walk away.

The surrounding area is mixed residential and commercial in character with a high number of hotels in close proximity.