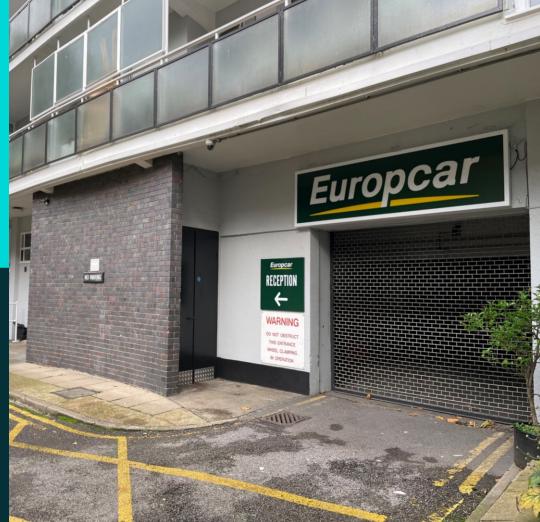

# Description

The property comprises the basement of a six storey building with residential on the upper floors.

The garage is currently used for car rental/storage purposes and is configured to provide an open plan area with approximately 50 marked spaces, two valeting bays, a customer reception and small office.

#### Viewing

All viewings to be arranged via the sole letting agents.

Prime car rental garage Located in the busy

area of Bayswater
Suitable for car rental
and parking uses

1,750.40 sq m (18,841 sq ft)