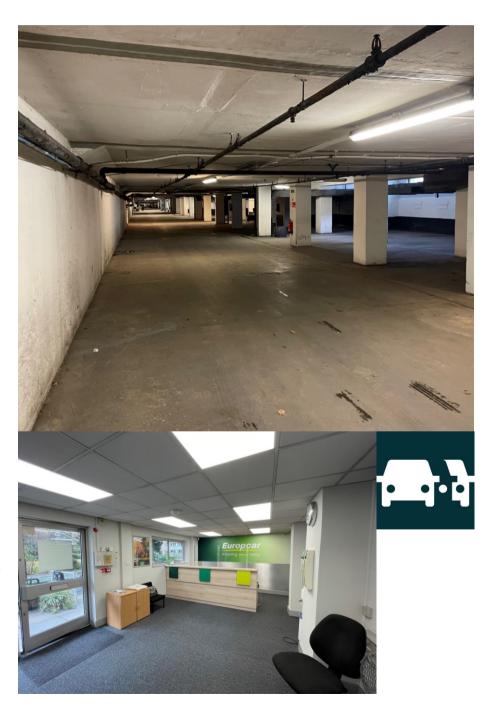

# Description

The property comprises the basement of a six storey building with residential on the upper floors.

The garage is currently used for car rental/storage purposes and is configured to provide an open plan area with approximately 50 marked spaces, two valeting bays, a customer reception and small office.

#### Viewing

All viewings to be arranged via the sole letting agents.

Prime car rental garage Located in the busy

area of Bayswater
Suitable for car rental
and parking uses

1,750.40 sq m (18,841 sq ft)