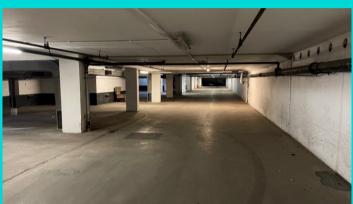

# Description

The property comprises the basement of a six storey building with residential on the upper floors.

The garage is currently used for car rental/storage purposes and is configured to provide an open plan area with approximately 50 marked spaces, two valeting bays, a customer reception and small office.