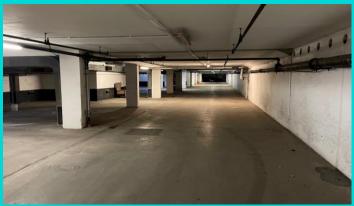

#### Description

The property comprises the basement of a six storey building with residential on the upper floors.

The garage is currently used for car rental/storage purposes and is configured to provide an open plan area with approximately 50 marked spaces, two valeting bays, a customer reception and small office.

#### Accommodation

The property comprises the following approximate floor areas:

|                                | Sq m    | Sq ft  |
|--------------------------------|---------|--------|
| Parking area and<br>valet bays | 1,615.9 | 17,393 |
| Offices                        | 134.5   | 1,448  |
| Total                          | 1,750.4 | 18,841 |