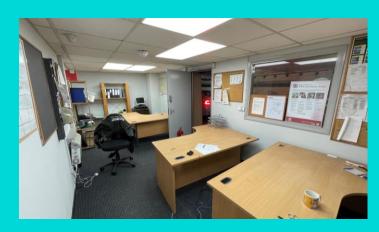

#### Description

The property comprises the basement of a six storey building with residential on the upper floors.

The garage is currently used for car rental/storage purposes and is configured to provide an open plan area with approximately 50 marked spaces, two valeting bays, a customer reception and small office.

#### Accommodation

The property comprises the following approximate floor areas:

|                                | Sq m    | Sq ft  |
|--------------------------------|---------|--------|
| Parking area and<br>valet bays | 1,615.9 | 17,393 |
| Offices                        | 134.5   | 1,448  |
| Total                          | 1,750.4 | 18,841 |