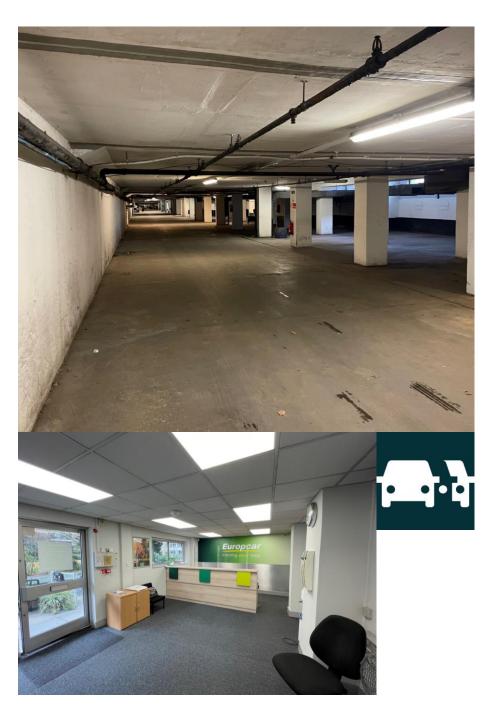

#### Description

The property comprises the basement of a six storey building with residential on the upper floors.

The garage is currently used for car rental/storage purposes and is configured to provide an open plan area with approximately 50 marked spaces, two valeting bays, a customer reception and small office.

#### Accommodation

The property comprises the following approximate floor areas:

|                                | Sq m    | Sq ft  |
|--------------------------------|---------|--------|
| Parking area and<br>valet bays | 1,615.9 | 17,393 |
| Offices                        | 134.5   | 1,448  |
| Total                          | 1,750.4 | 18,841 |