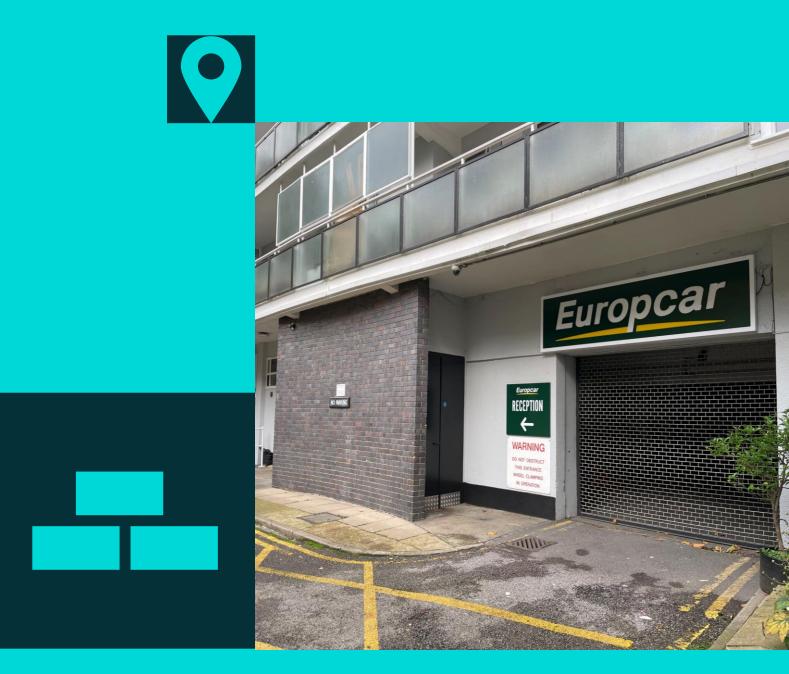

#### Location

The subject property is located in the busy area of Bayswater, West London. It lies between Hyde Park, Paddington and Queensway. Lancaster Gate tube station and Paddington train station are only a short walk away.

The surrounding area is mixed residential and commercial in character with a high number of hotels in close proximity.

#### Description

The property comprises the basement of a six storey building with residential on the upper floors.

The garage is currently used for car rental/storage purposes and is configured to provide an open plan area with approximately 50 marked spaces, two valeting bays, a customer reception and small office.