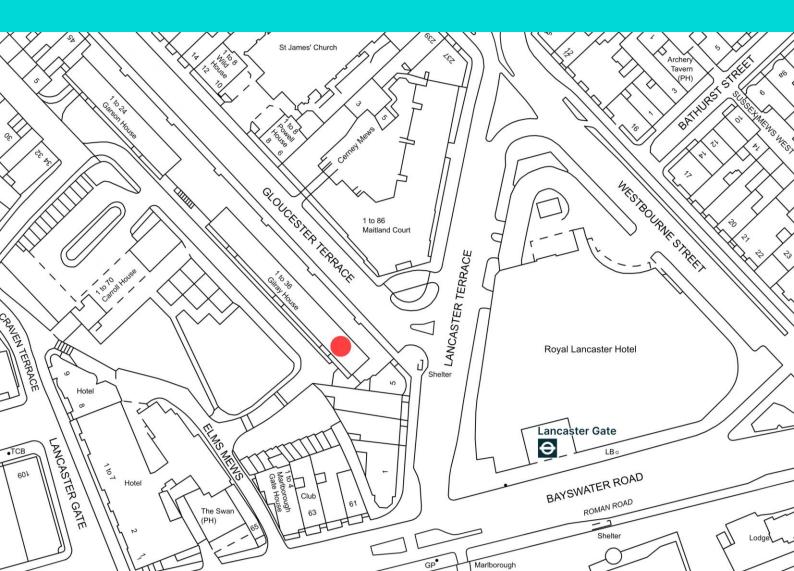

#### Location

The subject property is located in the busy area of Bayswater, West London. It lies between Hyde Park, Paddington and Queensway. Lancaster Gate tube station and Paddington train station are only a short walk away.

The surrounding area is mixed residential and commercial in character with a high number of hotels in close proximity.