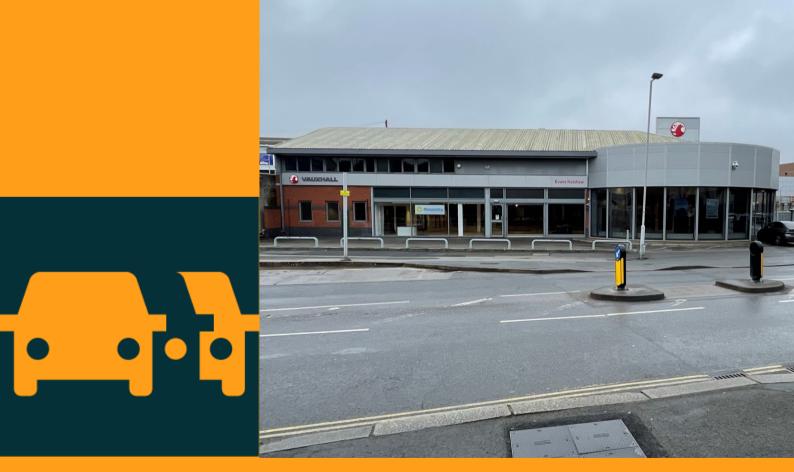

#### Location

The property is located on Barbican Approach at the junction with Sutton Road, close to the National Marine Aquarium. The surrounding area is a busy commercial area and includes the Barbican Leisure Park which is anchored by Vue Cinema and other nearby occupiers include Premier Inn and CEF.

#### Description

The property is a well-established motor dealership formerly branded as Vauxhall.

The showroom is fitted to a high standard, with a tiled floor and glazed frontage to Sutton Road. To the rear of the showroom there are partitioned offices. The workshop sits beyond with space for nine ramps and one MOT bay, supported by a large parts department.

## Former Vauxhall dealership