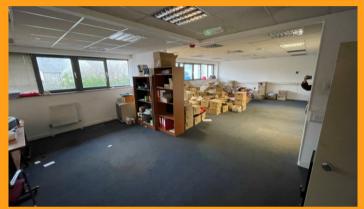

There is office accommodation at first floor level along with a mezzanine for storage. A standalone warehouse previously used for valeting is located to the rear of the site.

There is ample car parking on site with enough space to hold circa 150 cars.