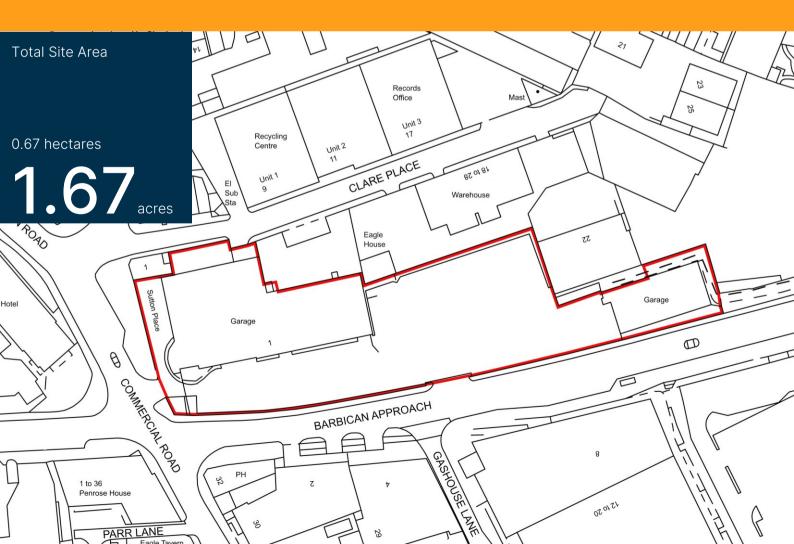

### 0.67 hectares (1.67 acres)

#### Location

The property is located on Barbican Approach at the junction with Sutton Road, close to the National Marine Aquarium. The surrounding area is a busy commercial area and includes the Barbican Leisure Park which is anchored by Vue Cinema and other nearby occupiers include Premier Inn and CEF.

The site is approximately one mile to the east of the city centre of Plymouth via the A374. The city is located on the south west coast of England and has a resident population of circa 265,000.