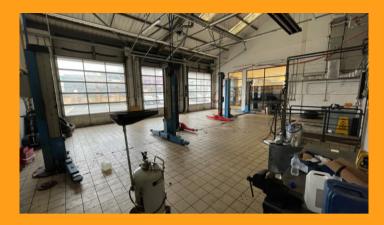

#### Description

The property is a well-established motor dealership formerly branded as Vauxhall.

The showroom is fitted to a high standard, with a tiled floor and glazed frontage to Sutton Road. To the rear of the showroom there are partitioned offices. The workshop sits beyond with space for nine ramps and one MOT bay, supported by a large parts department.