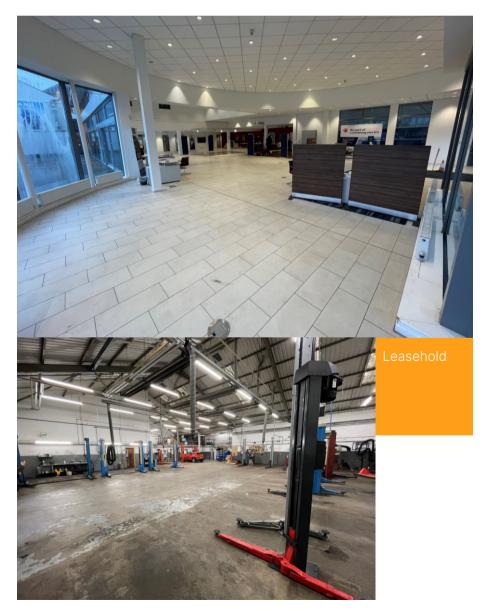

#### Description

The property is a well-established motor dealership formerly branded as Vauxhall.

The showroom is fitted to a high standard, with a tiled floor and glazed frontage to Sutton Road. To the rear of the showroom there are partitioned offices. The workshop sits beyond with space for nine ramps and one MOT bay, supported by a large parts department.

There is office accommodation at first floor level along with a mezzanine for storage. A standalone warehouse previously used for valeting is located to the rear of the site.

There is ample car parking on site with enough space to hold circa 150 cars.

#### Terms & Tenure

The property is currently held on a lease expiring in December 2031. The property is available by way of a new sub lease.