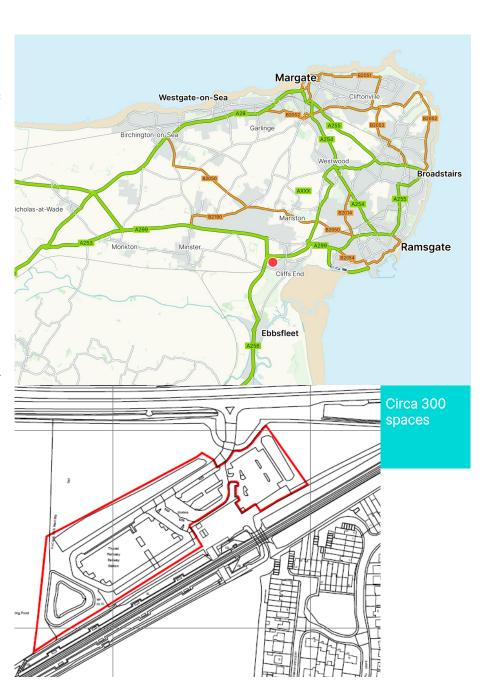

## Location

The car park is located adjoining the new Thanet Parkway Railway station, a £35 million development opening shortly on the Ashford International to Ramsgate Line, close to the village of Cliffsend.

The station is accessed off the A299 close to its junction with the A256 allowing access to Ramsgate and the rest of the Isle of Thanet. The wider urban area of Thanet, which comprises Ramsgate, Margate and Broadstairs has a population of circa 140,000.

# Description

The property will consist of a newly developed purpose built car park of circa 293 parking spaces serving a main line station. The car park will be accessed from a traffic light controlled junction. A number of the spaces to the east of the site have been earmarked for EV charging and will be let to an operator on a separate agreement.