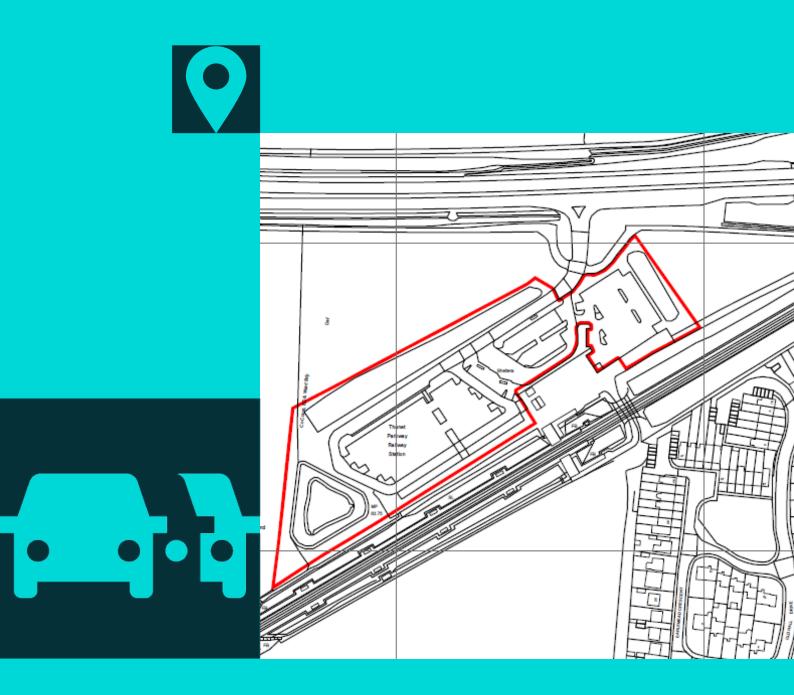

## Location

The car park is located adjoining the new Thanet Parkway Railway station, a £35 million development opening shortly on the Ashford International to Ramsgate Line, close to the village of Cliffsend.

The station is accessed off the A299 close to its junction with the A256 allowing access to Ramsgate and the rest of the Isle of Thanet. The wider urban area of Thanet, which comprises Ramsgate, Margate and Broadstairs has a population of circa 140,000.

# Description

The property will consist of a newly developed purpose built car park of circa 293 parking spaces serving a main line station. The car park will be accessed from a traffic light controlled junction. A number of the spaces to the east of the site have been earmarked for EV charging and will be let to an operator on a separate agreement.