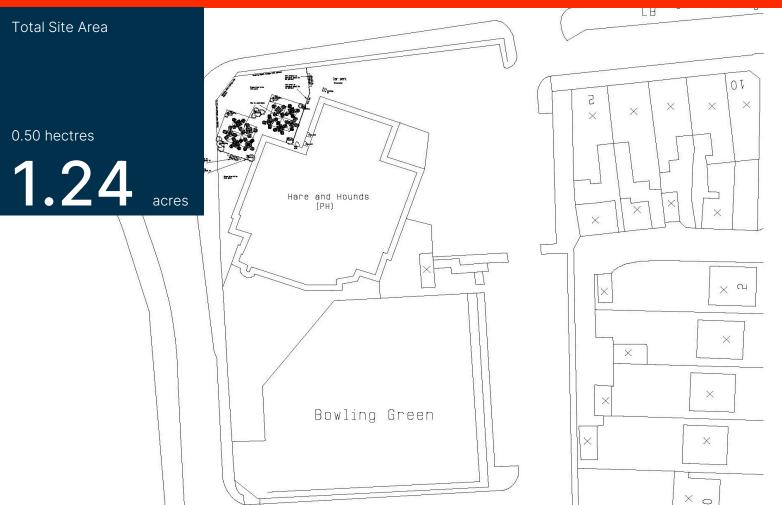

#### Description

The subject property comprises a 2-storey brick built public house dating back to the 1800's with a conservatory and single storey extension to the rear. There is a large beer garden/bowling green to the rear and ample on site parking for circa 70 vehicles.

# Accommodation

The property comprises the following approximate floor areas:

|                       | Sq m   | Sq ft |
|-----------------------|--------|-------|
| Ground floor          |        |       |
| Bar area              | 471.76 | 5,078 |
| Ancillary             | 177.65 | 1,912 |
| WC                    | 70.77  | 762   |
| Ground Floor<br>Total | 720.18 | 7,752 |
| First Floor flat      | 104.35 | 1,123 |
| Total Site            | 824.53 | 8,875 |

Note: The above areas have been calculated in accordance with the RICS Code of Measuring Practice on an approximate gross internal basis and must be verified by interested parties. Unless otherwise stated, the site areas/dimensions are scaled from the Promap Mapping System and must be verified by interested parties.