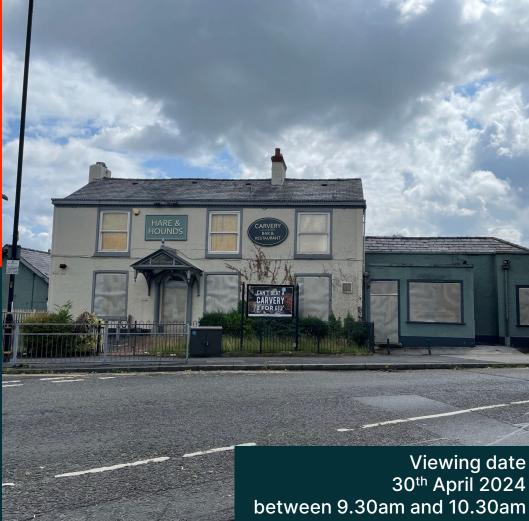

# FOR SALE PROMINENT PUBLIC HOUSE

Hare & Hounds, Wood Lane, Timperley Altrincham WA15 7LY

#### Description

The subject property comprises a 2-storey brick built public house dating back to the 1800's with a conservatory and single storey extension to the rear. There is a large beer garden/bowling green to the rear and ample on site parking for circa 70 vehicles.

# Viewing

A viewing day is scheduled on **Tuesday** 30<sup>th</sup> April 2024 between 9.30am – 10.30am. Please contact Thomas Fagan or Richard Curry for further information.

Prominent public house for sale