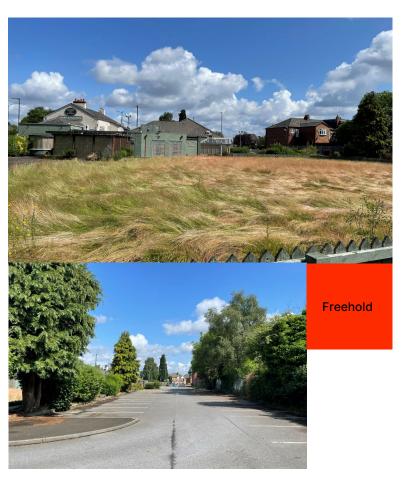

#### Description

The subject property comprises a 2-storey brick built public house dating back to the 1800's with a conservatory and single storey extension to the rear. There is a large beer garden/bowling green to the rear and ample on site parking for circa 70 vehicles.

#### **Tenure**

The property is available by way of Freehold only, offers are invited.