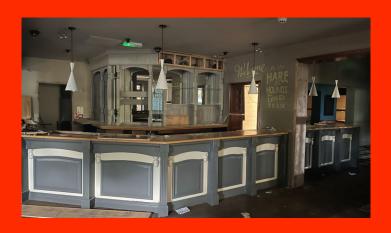

Internally, at ground floor level is a large bar/restaurant area with capacity for approximately 120 covers and carvery counter. Additionally, ancillary areas include customer WC's, kitchen with associated storage areas and an office.