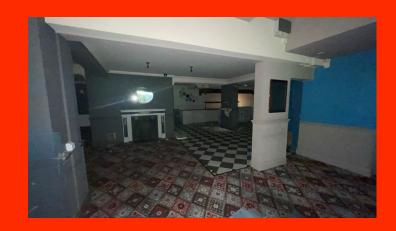

Internally, at ground floor level is a large bar/restaurant area with capacity for approximately 120 covers and carvery counter. Additionally, ancillary areas include customer WC's, kitchen with associated storage areas and an office.

The first floor comprises a residential 3 bedroom flat with kitchen, bathroom and lounge area in need of refurbishment.