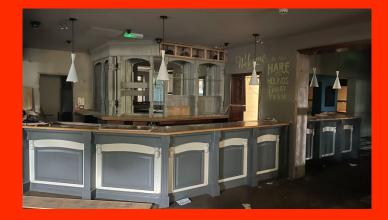

Internally, at ground floor level is a large bar/restaurant area with capacity for approximately 120 covers and carvery counter. Additionally, ancillary areas include customer WC's, kitchen with associated storage areas and an office.