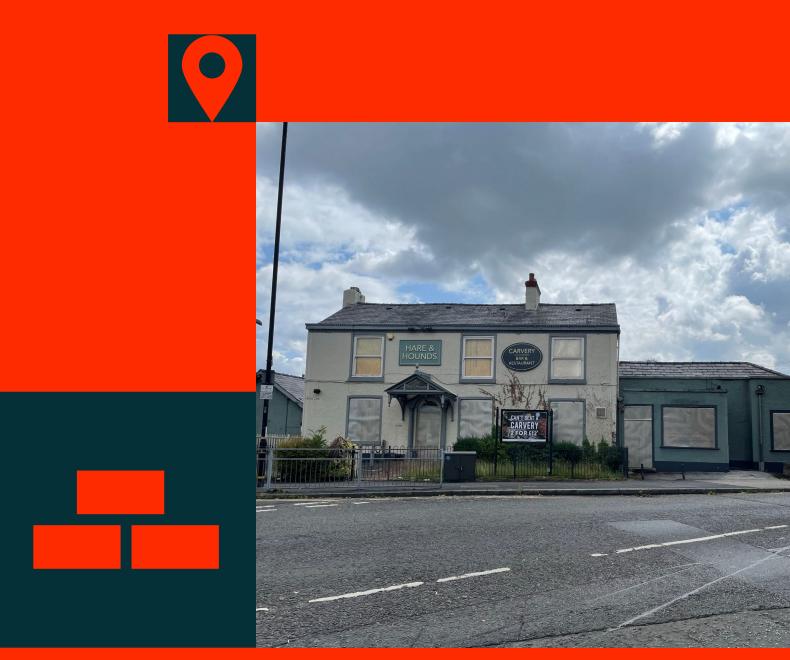

# FOR SALE PROMINENT PUBLIC HOUSE

Hare & Hounds, Wood Lane, Timperley Altrincham WA15 7LY

**Contact** Thomas Fagan 07387 025337 thomas.fagan@rapleys.com

Richard Curry 07876 747146 richard.curry@rapleys.com

# Location

The property is prominently located on the corner of Wood Lane and the main A560 Shaftesbury Avenue. The surrounding area is predominantly residential in character with the village centre, circa half a mile to the north of the property.

## Description

The subject property comprises a 2-storey brick built public house dating back to the 1800's with a conservatory and single storey extension to the rear. There is a large beer garden/bowling green to the rear and ample on site parking for circa 70 vehicles.