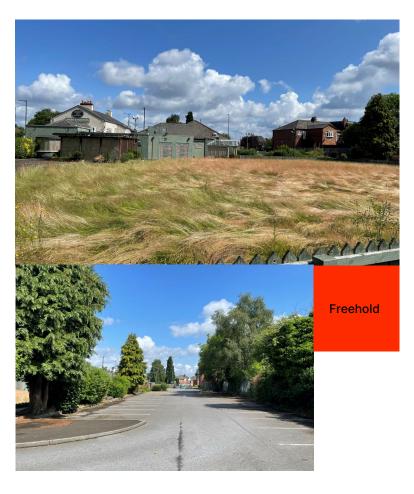

## Description

The subject property comprises a 2-storey brick built public house dating back to the 1800's with a conservatory and single storey extension to the rear. There is a large beer garden/bowling green to the rear and ample on site parking for circa 70 vehicles.

#### Tenure

The property is available by way of Freehold only, offers are invited.