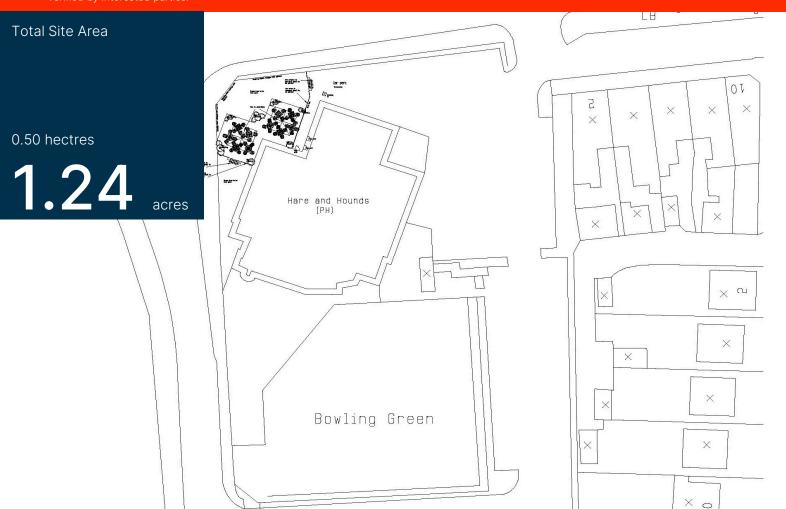

## Description

The subject property comprises a 2-storey brick built public house dating back to the 1800's with a conservatory and single storey extension to the rear. There is a large beer garden/bowling green to the rear and ample on site parking for circa 70 vehicles.

## Accommodation

The property comprises the following approximate floor areas:

|                       | Sq m   | Sq ft |
|-----------------------|--------|-------|
| Ground floor          |        |       |
| Bar area              | 471.76 | 5,078 |
| Ancillary             | 177.65 | 1,912 |
| WC                    | 70.77  | 762   |
| Ground Floor<br>Total | 720.18 | 7,752 |
| First Floor flat      | 104.35 | 1,123 |
| Total Site            | 824.53 | 8,875 |

Note: The above areas have been calculated in accordance with the RICS Code of Measuring Practice on an approximate gross internal basis and must be verified by interested parties. Unless otherwise stated, the site areas/dimensions are scaled from the Promap Mapping System and must be verified by interested parties.