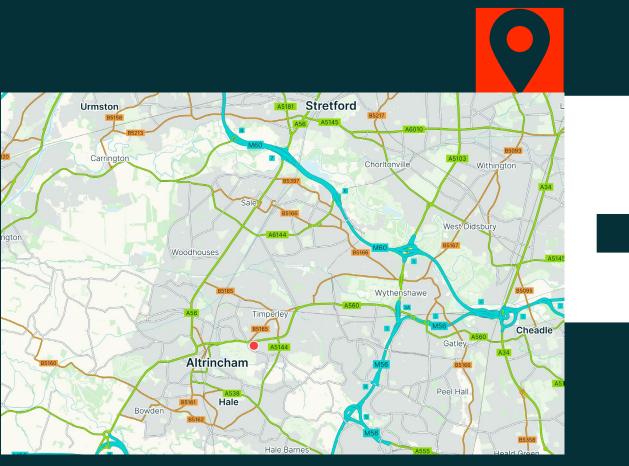

# Location

The property is prominently located on the corner of Wood Lane and the main A560 Shaftesbury Avenue. The surrounding area is predominantly residential in character with the village centre, circa half a mile to the north of the property.

Directly adjacent is Timperley Sports club which provides leisure activities such as cricket, hockey, lacrosse and football along with Altrincham Golf Course situated 0.3 miles west.

The location is popular with commuters due to its proximity to the A560 which links Altrincham to the wider motorway network to include the M56 and M60 with additional links to the Metrolink tram stop, providing regular services into Manchester.