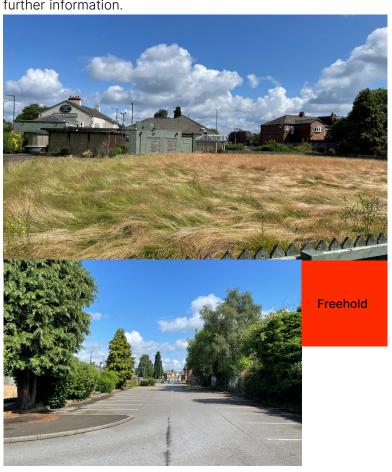

#### Description

The subject property comprises a 2-storey brick built public house dating back to the 1800's with a conservatory and single storey extension to the rear. There is a large beer garden/bowling green to the rear and ample on site parking for circa 70 vehicles.

#### **Tenure**

The property is available by way of Freehold only, offers are invited.