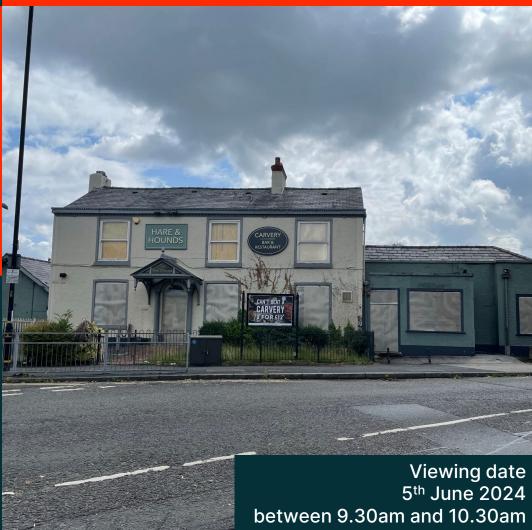

# FOR SALE PROMINENT PUBLIC HOUSE

Hare & Hounds, Wood Lane, Timperley Altrincham WA15 7LY

#### Viewing

A viewing day is scheduled on Wednesday 5<sup>th</sup> June 2024 between 9.30am – 10.30am. Please contact Thomas Fagan or Richard Curry for further information.

Prominent public house for sale