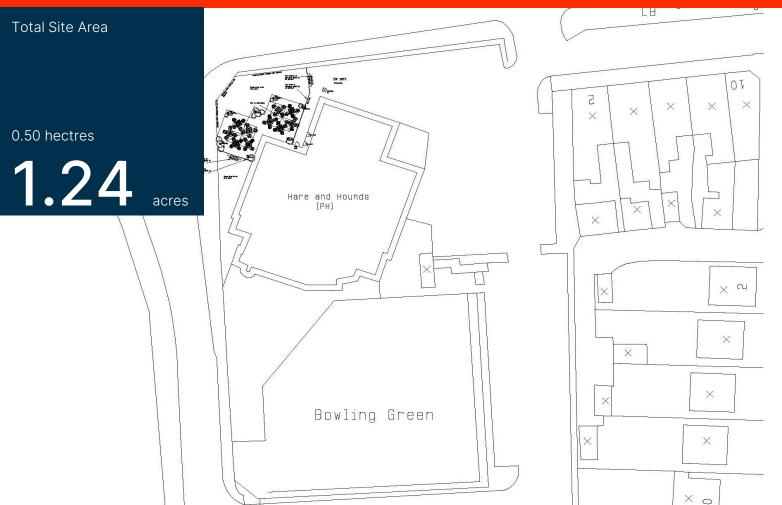

#### Description

The subject property comprises a 2-storey brick built public house dating back to the 1800's with a conservatory and single storey extension to the rear. There is a large beer garden/bowling green to the rear and ample on site parking for circa 70 vehicles.

# Accommodation

The property comprises the following approximate floor areas:

|                       | Sq m   | Sq ft |
|-----------------------|--------|-------|
| Ground floor          |        |       |
| Bar area              | 471.76 | 5,078 |
| Ancillary             | 177.65 | 1,912 |
| WC                    | 70.77  | 762   |
| Ground Floor<br>Total | 720.18 | 7,752 |
| First Floor flat      | 104.35 | 1,123 |
| Total Site            | 824.53 | 8,875 |