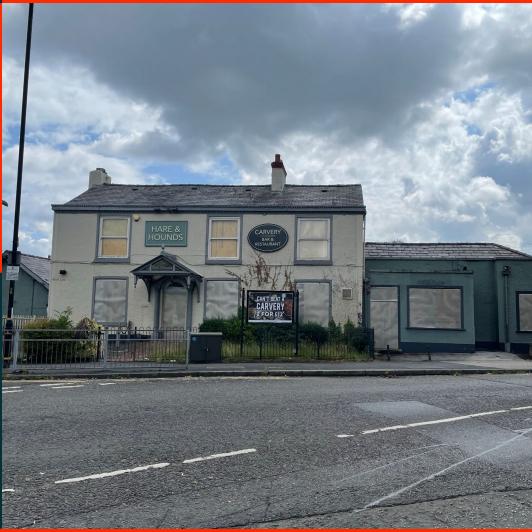

# FOR SALE PROMINENT PUBLIC HOUSE

Hare & Hounds, Wood Lane, Timperley Altrincham WA15 7LY

#### Location

The property is prominently located on the corner of Wood Lane and the main A560 Shaftesbury Avenue. The surrounding area is predominantly residential in character with the village centre, circa half a mile to the north of the property.

### Description

The subject property comprises a 2-storey brick built public house dating back to the 1800's with a conservatory and single storey extension to the rear. There is a large beer garden/bowling green to the rear and ample on site parking for circa 70 vehicles.