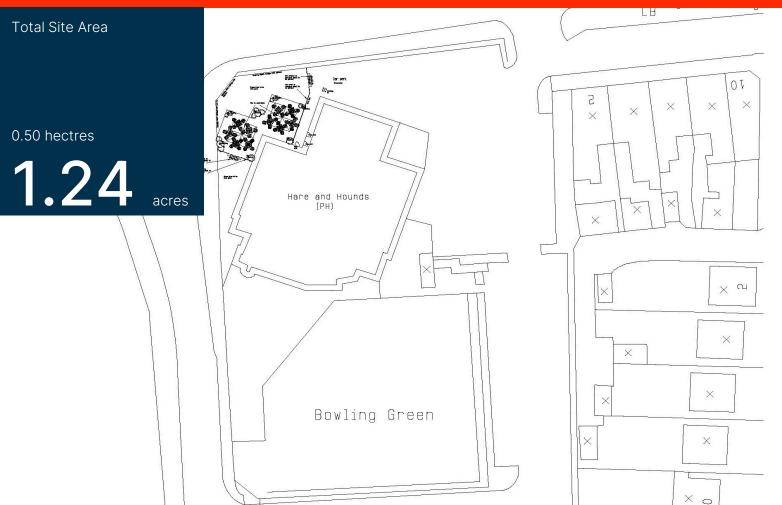

### Description

The subject property comprises a 2-storey brick built public house dating back to the 1800's with a conservatory and single storey extension to the rear. There is a large beer garden/bowling green to the rear and ample on site parking for circa 70 vehicles.

# Accommodation

The property comprises the following approximate floor areas:

|                       | Sq m   | Sq ft |
|-----------------------|--------|-------|
| Ground floor          |        |       |
| Bar area              | 471.76 | 5,078 |
| Ancillary             | 177.65 | 1,912 |
| WC                    | 70.77  | 762   |
| Ground Floor<br>Total | 720.18 | 7,752 |
| First Floor flat      | 104.35 | 1,123 |
| Total Site            | 824.53 | 8,875 |

Note: The above areas have been calculated in accordance with the RICS Code of Measuring Practice on an approximate gross internal basis and must be verified by interested parties. Unless otherwise stated, the site areas/dimensions are scaled from the Promap Mapping System and must be verified by interested parties.