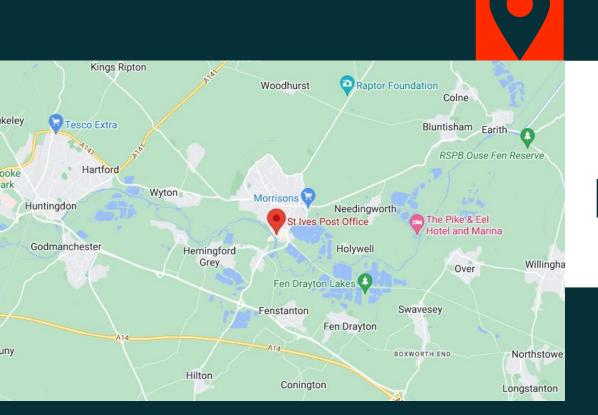

# Location

The property is located on Bridge Street, in the heart of the retail area of St Ives, Cambridgeshire. Nearby occupiers include Costa Coffee, Superdrug, Fatface, Mountain Warehouse and a number of independent operators.

The affluent market town of St lves is 5 miles east of Huntingdon and 12 miles north-west of Cambridge.