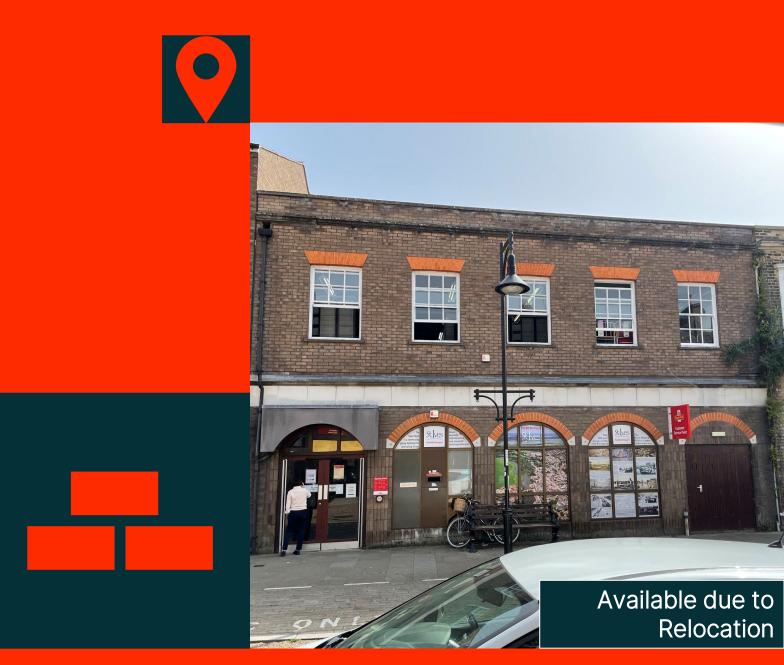

# FOR SALE Royal Mail Sorting Office

13 – 15 Bridge Street, St Ives Cambridgeshire PE27 5AA

Contact Jamie Johnson 07384 115718 jamie.johnson@rapleys.com

Richard Curry 07876 747146 Richard.curry@rapleys.com

# Location

The property is located on Bridge Street, in the heart of the retail area of St Ives, Cambridgeshire. Nearby occupiers include Costa Coffee, Superdrug, Fatface, Mountain Warehouse and a number of independent operators.

## Description

The property comprises a two storey building of concrete frame construction with brick elevations.

Fronting Bridge Street is a former retail post office counter area with offices and storage facilities to the rear. At first floor level, accessed by both lift and staircase, is additional office accommodation used as a sorting office along with staff areas and further offices.