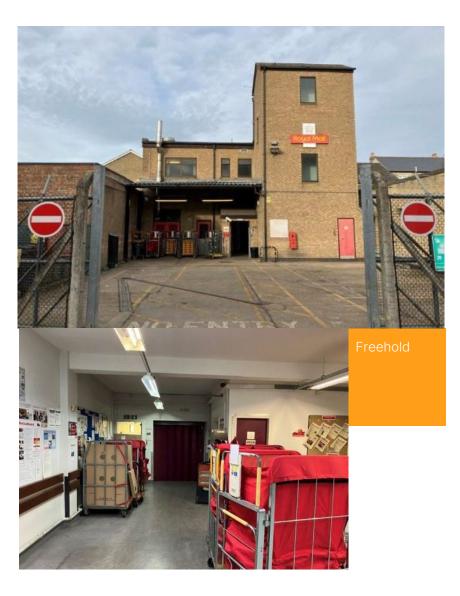

## Description

The property comprises a two storey building of concrete frame construction with brick elevations.

Fronting Bridge Street is a former retail post office counter area with offices and storage facilities to the rear. At first floor level, accessed by both lift and staircase, is additional office accommodation used as a sorting office along with staff areas and further offices.

To the rear of the building is a yard area accessed via Market Hill and providing parking for circa 5 vehicles.

#### Tenure

Freehold – Please note there is a substation in the rear yard held on a lease expiring 25/03/2066 at £1 per annum