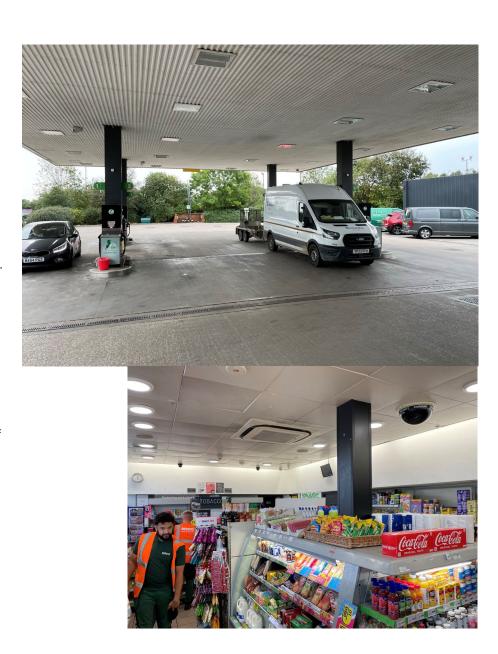

### **Investment Summary**

- Situated in the busy market town of Hedon in the East Riding of Yorkshire and just five miles to the east of Hull
- Centrally located 0.5 miles to the west of the town centre and immediately adjacent to a large Sainsbury's and Saint Augustines Business Park
- Prominent, large 0.7 acre site with purpose built convenience store of 736 sqft, a newly built Greggs of 729 sqft and a generous forecourt with four sets of multi fuel pumps
- Securely let to Petrogas Group UK Limited and guaranteed by Applegreen PLC for a further 14 years (tenant break in 9 years) with five yearly reviews linked to RPI
- Current low passing rent of £120,000 per annum