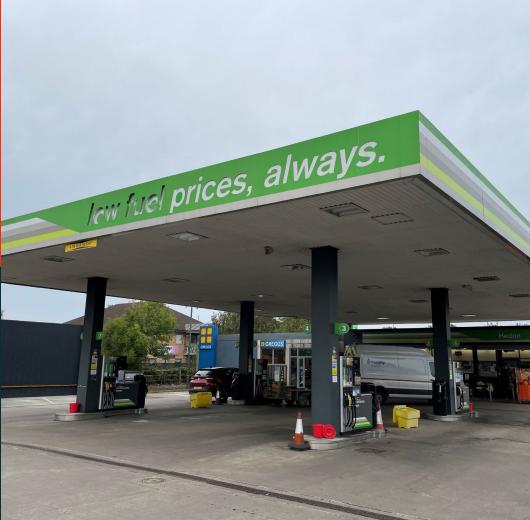

### **Investment Summary**

- Situated in the busy market town of Hedon in the East Riding of Yorkshire and just five miles to the east of Hull
- Centrally located 0.5 miles to the west of the town centre and immediately adjacent to a large Sainsbury's and Saint Augustines Business Park
- Prominent, large 0.7 acre site with purpose built convenience store of 736 sqft, a newly built Greggs of 729 sqft and a generous forecourt with four sets of multi fuel pumps
- Securely let to Petrogas Group UK Limited and guaranteed by Applegreen PLC for a further 14 years (tenant break in 9 years) with five yearly reviews linked to RPI
- Current low passing rent of £120,000 per annum

### **Tenancy**

The property is let to Petrogas Group UK Limited, guaranteed by Applegreen PLC for a term of 20 years from 29 January 2018 at a current passing rent of £120,000 per annum. The rent is reviewed every five years to RPI, collared and capped at 2% and 4%. The tenant has a break clause on 29 January 2033 and the lease is subject to a Schedule of Condition.