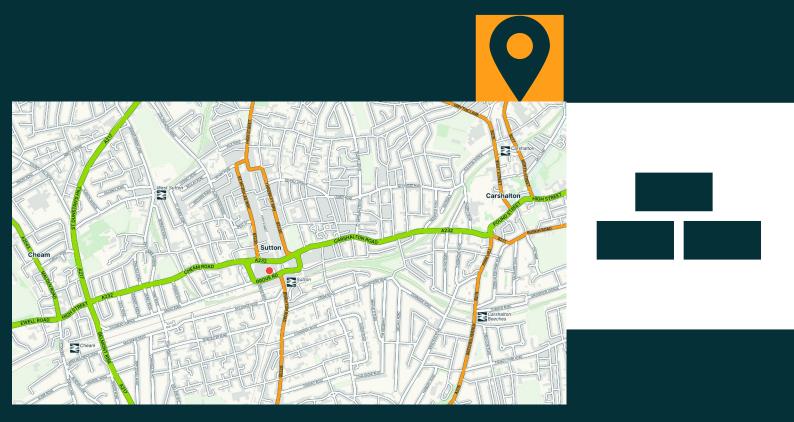

## Location

The premises are prominently located on Grove Road, adjoining a Morrisons Supermarket. The surrounding area is mixed commercial and residential in character.

Sutton is a densely populated town approximately 5 miles west of Croydon, 10 miles north of Reigate, 30 miles east of Heathrow and 20 miles north of Gatwick.