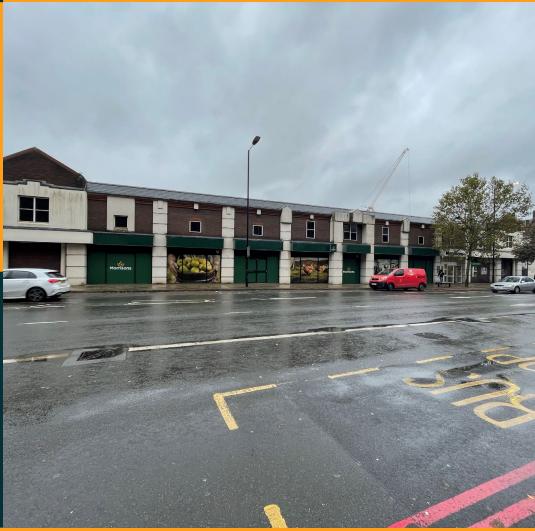

## Location

The premises are prominently located on Grove Road, adjoining a Morrisons Supermarket. The surrounding area is mixed commercial and residential in character.

Sutton is a densely populated town approximately 5 miles west of Croydon, 10 miles north of Reigate, 30 miles east of Heathrow and 20 miles north of Gatwick.

Prominent retail unit

Adjoining large Morrisons Supermarket

Glazed elevations to Grove Road

Nearby occupiers include Morrisons, Zizzi, Pizza Express and Nandos