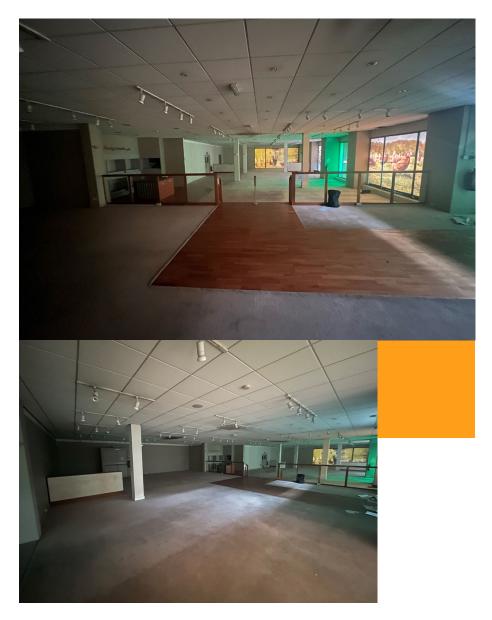

## Description

The property is a predominantly open plan retail unit benefitting from glazing along the front elevation. Pedestrian access is via glazed double doors.

Previously a furniture showroom the unit provides open plan retail space finished to a good standard with plastered and painted walls, carpeted floors and spot lights.

The unit also benefits from having two functioning toilets on site and plenty of storage space.