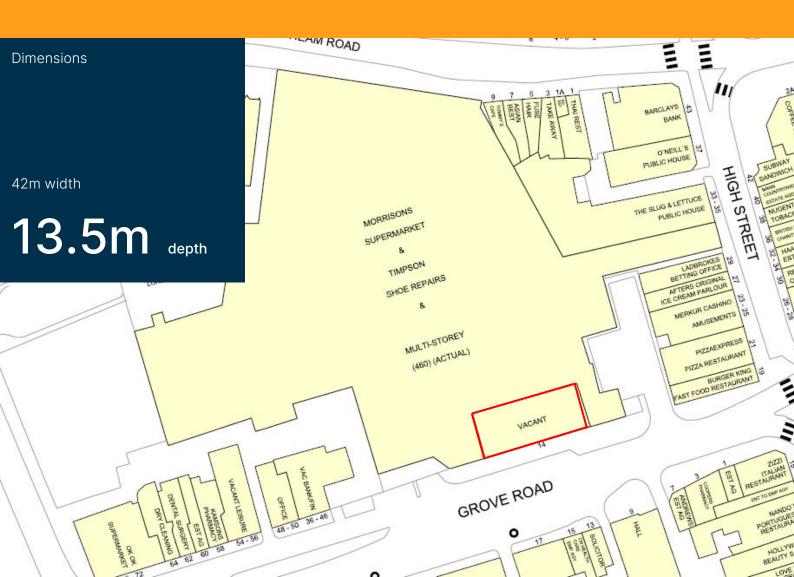

### Accommodation

The property comprises the following approximate floor areas:

|              | Sq m   | Sq ft |
|--------------|--------|-------|
| Unit 1       |        |       |
| Ground floor | 144.93 | 1,559 |
| Unit 2       |        |       |
| Ground floor | 372.49 | 4,008 |
| Storage      | 22.13  | 238   |
| Total        | 539.55 | 5,805 |

Note: The above areas have been calculated in accordance with the RICS Code of Measuring Practice on an approximate gross internal basis and must be verified by interested parties. Unless otherwise stated, the site areas/dimensions are scaled from the Promap Mapping System and must be verified by interested parties.