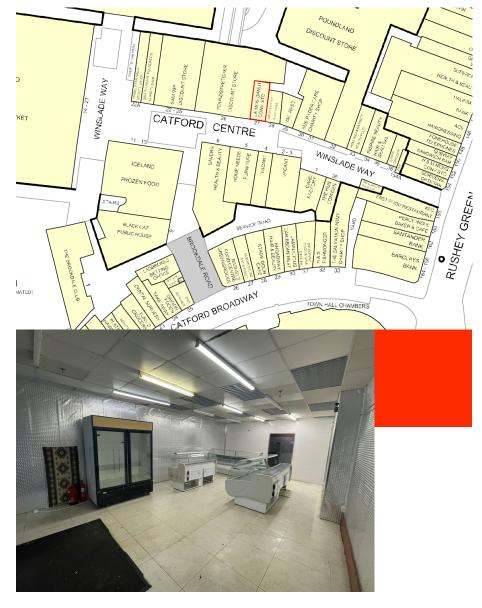

## Location

The subject property is well located in the heart of the Catford Shopping Centre. Catford is home to a variety of occupiers, including: Tesco, Iceland, Holland and Barrett and the Catford Mews Art House cinema and bar.

### Description

A ground floor retail unit with first floor storage and access to a loading area. The property is suitable for any use within Class E.

## Accommodation

The property comprises the following approximate floor areas:

|       | Sq m  | Sq ft |
|-------|-------|-------|
| Total | 72.67 | 782   |

Note: The above areas have been calculated in accordance with the RICS Code of Measuring Practice on an approximate gross internal basis and must be verified by interested parties. Toilet