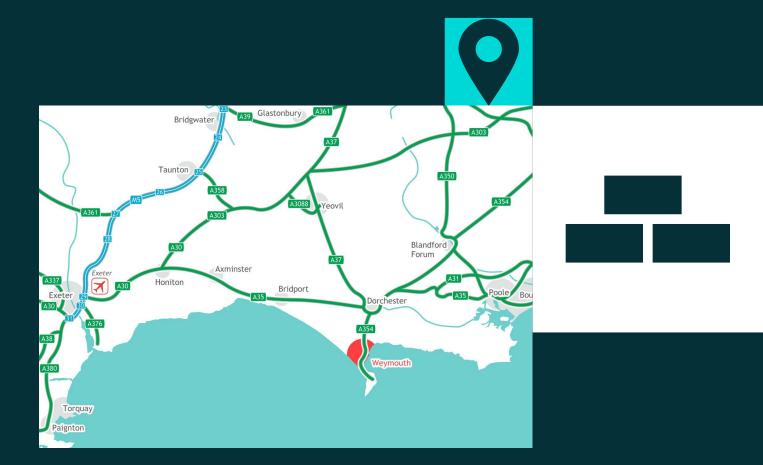

## Location

Weymouth is 27 miles west of Poole and 56 miles east of Exeter on the south coast in Dorset. The town has a population of approximately 55,000.

Weymouth Gateway is situated circa 1.5 miles north of Weymouth town centre and forms a focal point for business, retail and leisure uses with occupiers in the area currently including Sainsbury's, Morrisons, Premier Inn, Beefeater, Medisave, New Look & Fit Gym.