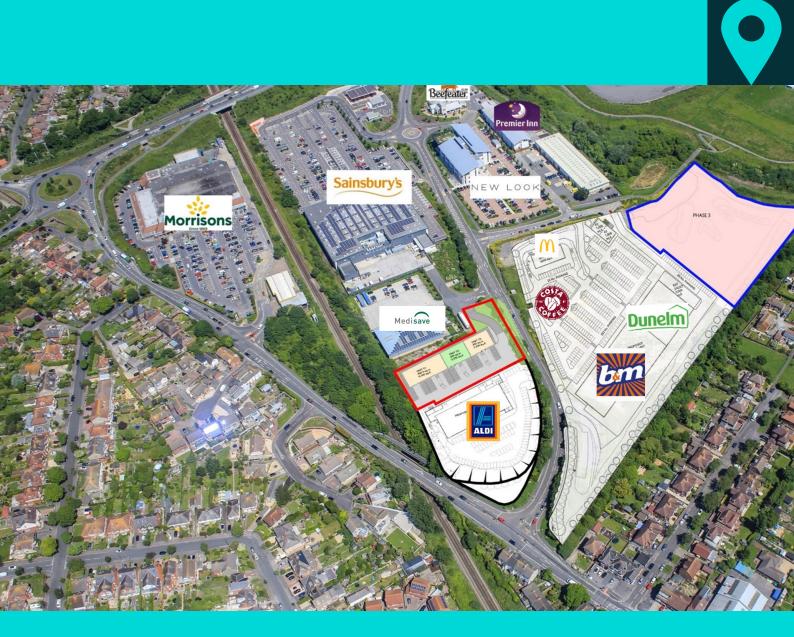

## Location

Weymouth is 27 miles west of Poole and 56 miles east of Exeter on the south coast in Dorset. The town has a population of approximately 55,000.

Weymouth Gateway is situated circa 1.5 miles north of Weymouth town centre and forms a focal point for business, retail and leisure uses with occupiers in the area currently including Sainsbury's, Morrisons, Premier Inn, Beefeater, Medisave, New Look & Fit Gym.

#### Description

The subject site comprises circa 3.87 acres of land, as shown outlined in blue, suitable for the development of larger format employment uses.

The land is adjacent to a new retail park comprising 66,000 sq ft of non food retail space and 8,750 sq ft of restaurant space.

At this stage the site is flexible allowing specific occupier requirements to be incorporated.

An additional 0.54 hectares (1.33 acres) is also available with a preliminary layout for 3 trade counter units, as shown outlined in red.

# Viewing

The site is visible from the roadside. On site viewings to be arranged through the sole agent.

- Circa 3.87 acres of employment land in blue outline
- Adjacent to a new retail park with B&M, Dunelm, Costa Coffee and McDonalds
- 1.5 miles north of Weymouth town centre
- Pre-let enquiries invited
- Nearby occupiers include Sainsbury's, Morrisons and New Look