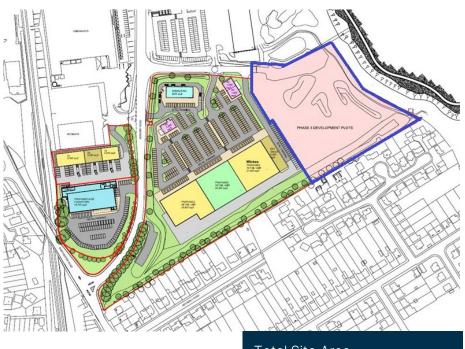

#### Description

The subject site comprises circa 3.87 acres of land, as shown outlined in blue, suitable for the development of larger format employment uses.

The land is adjacent to a new retail park comprising 66,000 sq ft of non food retail space and 8,750 sq ft of restaurant space.

At this stage the site is flexible allowing specific occupier requirements to be incorporated.

An additional 0.54 hectares (1.33 acres) is also available with a preliminary layout for 3 trade counter units, as shown outlined in red.

Total Site Area

1.57 hectres

3.87 acres

For further details contact: Richard Curry – 07876 747146 Richard.curry@rapleys.com

Rapleys LLP is registered as a Limited Liability Partnership in England and Wales. Registration No: OC308311. Registered Office at Unit 3, Incubator One, Alconbury Weald, Huntingdon, Cambridgeshire PE28 4XA. Regulated by RICS. Any maps are for identification purposes only and should not be relied upon for accuracy. Crown Copyright and database rights 2018 Licence No. 100004619. Misrepresentation Act: These particulars are produced in good faith and believed to be correct. Neither Rapleys, their joint agents (where applicable) or their client guarantees their accuracy and they are not intended to form any part of a contract. No person in the employment of Rapleys or their joint agents has authority to give any representation or warranty in respect of this property. All prices or rents are quoted exclusive of VAT. These particulars were produced in October 2021.