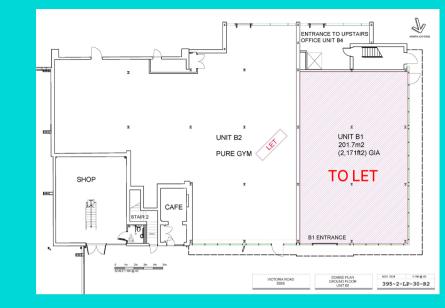

#### Accommodation

The property comprises the following approximate floor areas:

|         | Sq m     | Sq ft   |
|---------|----------|---------|
| Unit B1 | 201.7    | 2,171   |
| Unit B2 | LET TO P | URE GYM |
| Total   | 201.7    | 2,171   |