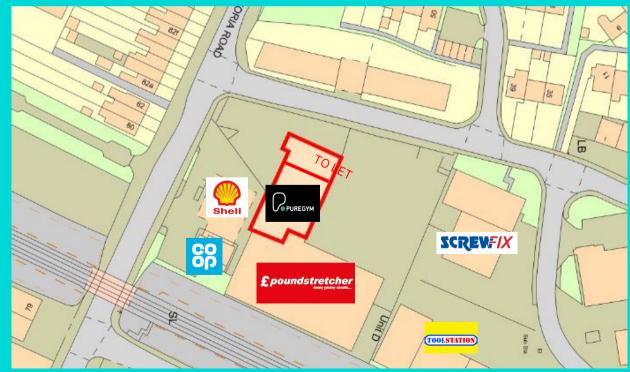

# **Key information**

- 2,171 sq ft (201.7 sq m)
- Prominent retail unit
- Generous customer shared parking
- Next to a new Pure Gym
- Nearby occupiers include Pure Gym, Shell Petrol Filling Station,
   Co-Op convenience store, Poundstretcher, Screwfix, Morrisons and
   Tesco

#### Location

The property is located on the busy Victoria Road (A1066), a main arterial route into the town and approximately 1.3 miles south of Diss town centre. The property occupies a prominent corner position in a mixed commercial and residential area adjoining a new Pure Gym and adjacent to a Shell petrol filling station, Co-operative convenience store, Poundstretcher, Toolstation, Screwfix and Howdens.