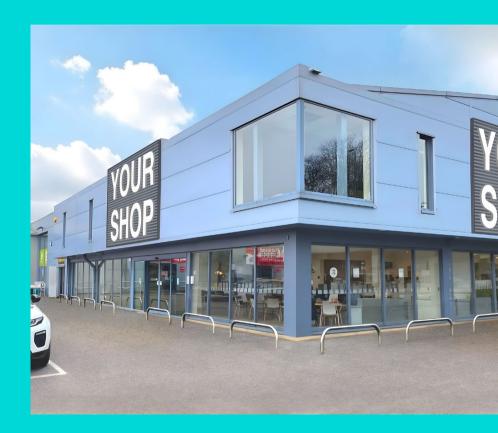

# TO LET Retail Unit

Unit B1 Victoria Road Diss IP22 4GA

#### Description

The property comprises an open plan retail unit next to a new Pure Gym.

The unit will be provided to shell specification ready for occupiers fit out.