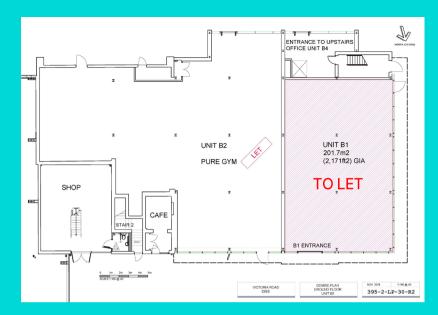

#### Accommodation

The property comprises the following approximate floor areas:

|         | Sq m      | Sq ft   |
|---------|-----------|---------|
| Unit B1 | 201.7     | 2,171   |
| Unit B2 | LET TO PU | JRE GYM |
| Total   | 201.7     | 2,171   |

Note: The above areas have been calculated in accordance with the RICS Code of Measuring Practice on an approximate gross internal basis and must be verified by interested parties. Unless otherwise stated, the site areas/dimensions are scaled from the Promap Mapping System and must be verified by interested parties.