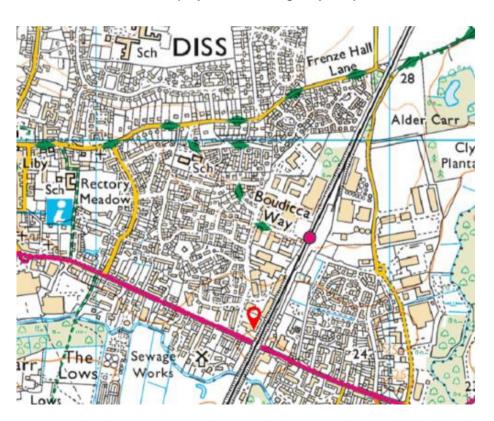

#### Location

The property is located on the busy Victoria Road (A1066), a main arterial route into the town and approximately 1.3 miles south of Diss town centre. The property occupies a prominent corner position in a mixed commercial and residential area adjoining a new Pure Gym and adjacent to a Shell petrol filling station, Co-operative convenience store, Poundstretcher, Toolstation, Screwfix and Howdens

Diss is a popular market town approximately 24 miles south of Norwich, 25 miles north of Ipswich and 23 miles north east of Bury St Edmunds on the A120 road which links to Ipswich to the south.