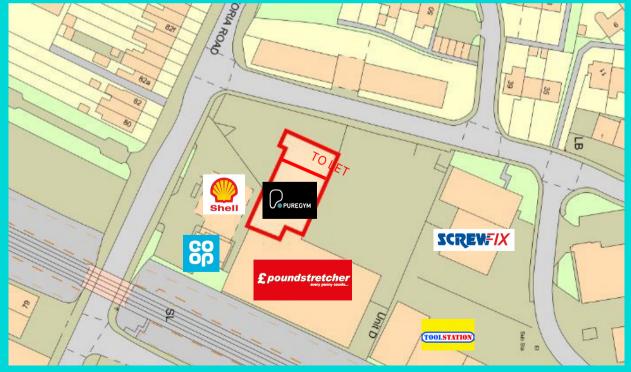

### **Key information**

- □ 2,171 sq ft (201.7 sq m)
- Prominent retail unit
- Generous customer shared parking
- Next to a new Pure Gym
- Nearby occupiers include Pure Gym, Shell Petrol Filling Station,
  Co-Op convenience store, Poundstretcher, Screwfix, Morrisons and
  Tesco

#### Location

The property is located on the busy Victoria Road (A1066), a main arterial route into the town and approximately 1.3 miles south of Diss town centre. The property occupies a prominent corner position in a mixed commercial and residential area adjoining a new Pure Gym and adjacent to a Shell petrol filling station, Co-operative convenience store, Poundstretcher, Toolstation, Screwfix and Howdens