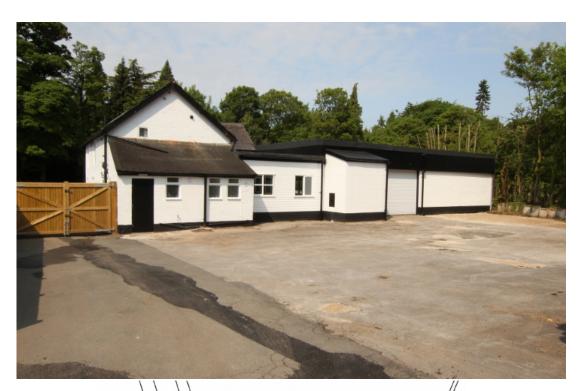

## Description

The property is a former petrol filling station, cafe and garage that has been comprehensively refurbished in 2023 and most recently comprised a non-franchised used motor dealership with showrooms. The ground floor consists of a large showroom, office accommodation, a reception area and welfare facilities. The first floor is accessed from the reception, with toilet facilities, three adjoining offices and a kitchen, all of which have been modernised as part of the recent refurbishment works. There is car parking to the front of the showroom and there is a rear yard providing additional parking spaces.

## Amenities

Parking

£65,000 pa

3,617 Sq.Ft

Newly Refurbished