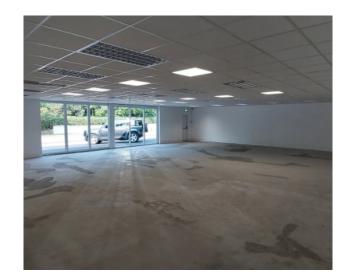

## Description

The property is a former petrol filling station, cafe and garage that has been comprehensively refurbished in 2023 and most recently comprised a non-franchised used motor dealership with showrooms. The ground floor consists of a large showroom, office accommodation, a reception area and welfare facilities. The first floor is accessed from the reception, with toilet facilities, three adjoining offices and a kitchen, all of which have been modernised as part of the recent refurbishment works. There is car parking to the front of the showroom and there is a rear yard providing additional parking spaces.

## Accommodation

The accommodation has been measured on a Net Internal Area basis, the approximate area comprises:

| Floor        | Sq Ft | Sq M   |
|--------------|-------|--------|
| Ground Floor | 2,997 | 278.41 |
| First Floor  | 621   | 57.71  |
| Total        | 3,617 | 336.12 |