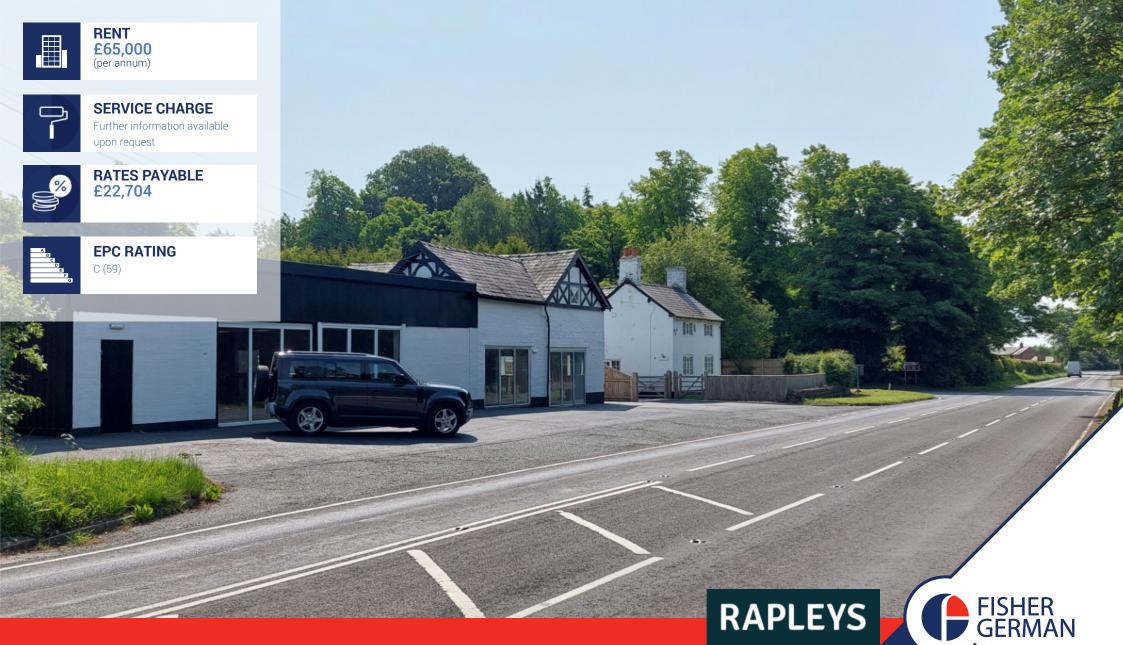

**TO LET** 

Mereside Road, Knutsford, Cheshire, WA16 6QQ

Newly Refurbished Retail Showroom | 3,617 Sq Ft (336.12 Sq M)

#### Location $\bigcirc$

The site occupies a prominent position fronting Mereside Road, (A5034) located in the affluent area of Mere, approximately 2 miles north of Knutsford Town Centre and 15 miles southwest of Manchester City Centre.

## Description

The property is a former petrol filling station, cafe and garage that has been comprehensively refurbished in 2023 and most recently comprised a non-franchised used motor dealership with showrooms. The ground floor consists of a large showroom, office accommodation, a reception area and welfare facilities. The first floor is accessed from the reception, with toilet facilities, three adjoining offices and a kitchen, all of which have been modernised as part of the recent refurbishment works. There is car parking to the front of the showroom and there is a rear yard providing additional parking spaces.

## Amenities

Parking

£65,000 pa

3,617 Sq.Ft

Newly Refurbished

#### Rent

£65,000 per annum exclusive.

## **Business Rates**

The Rateable Value is £45,500 with effect from 1<sup>st</sup> April 2023. Further information is available upon request.

## EPC

EPC rating C (59). Further information available upon request.