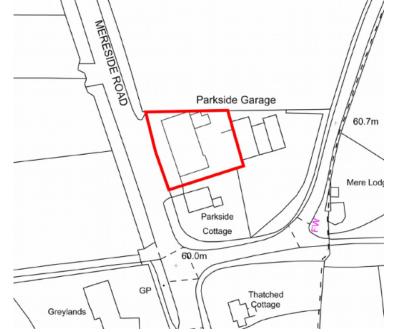

#### Location $\bigcirc$

The site occupies a prominent position fronting Mereside Road, (A5034) located in the affluent area of Mere, approximately 2 miles north of Knutsford Town Centre and 15 miles southwest of Manchester City Centre.

# Parkside Garage, Cheshire

| 0          | Approximate Travel Distances                                                                                                                                                                                                                                                                                                                                                                                                                                                                                                                                                                                                                                                                                                                                                                                                                                                                                                                                                                                                                                                                             |  |
|------------|----------------------------------------------------------------------------------------------------------------------------------------------------------------------------------------------------------------------------------------------------------------------------------------------------------------------------------------------------------------------------------------------------------------------------------------------------------------------------------------------------------------------------------------------------------------------------------------------------------------------------------------------------------------------------------------------------------------------------------------------------------------------------------------------------------------------------------------------------------------------------------------------------------------------------------------------------------------------------------------------------------------------------------------------------------------------------------------------------------|--|
|            | Locations<br>• Knutsford - 2 Miles<br>• Wilmslow - 8.4 Miles<br>• Altrincham - 5.2 Miles<br>• Warrington - 9 Miles<br>• Manchester -15 Miles                                                                                                                                                                                                                                                                                                                                                                                                                                                                                                                                                                                                                                                                                                                                                                                                                                                                                                                                                             |  |
| Ô          | Nearest Station <ul> <li>Knutsford - 2.3 Miles</li> </ul>                                                                                                                                                                                                                                                                                                                                                                                                                                                                                                                                                                                                                                                                                                                                                                                                                                                                                                                                                                                                                                                |  |
| \$         | Nearest Airport<br>• Manchester - 8.6 Miles                                                                                                                                                                                                                                                                                                                                                                                                                                                                                                                                                                                                                                                                                                                                                                                                                                                                                                                                                                                                                                                              |  |
| → Viewings |                                                                                                                                                                                                                                                                                                                                                                                                                                                                                                                                                                                                                                                                                                                                                                                                                                                                                                                                                                                                                                                                                                          |  |
|            | Karl Broadhead           Second State           Second Stat                                                                                                             |  |
| -          | Image: Second system         Image: Second system |  |