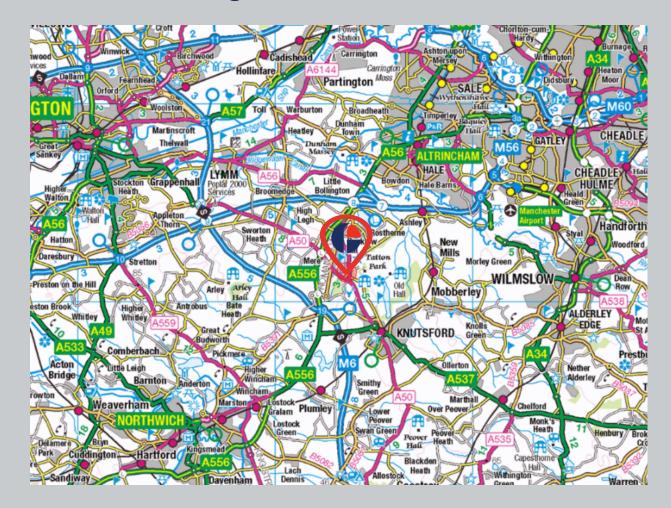

#### Location $\bigcirc$

The site occupies a prominent position fronting Mereside Road, (A5034) located in the affluent area of Mere, approximately 2 miles north of Knutsford Town Centre and 15 miles southwest of Manchester City Centre.

# Parkside Garage, Cheshire

| 0          | Approximate Travel Distances                                                                                                                                                                                                                                                                                                                                                                                                                                                                                                                                                                                                                                                                                                                                                                                                                                                                                                                                                                                                                                                                             |  |
|------------|----------------------------------------------------------------------------------------------------------------------------------------------------------------------------------------------------------------------------------------------------------------------------------------------------------------------------------------------------------------------------------------------------------------------------------------------------------------------------------------------------------------------------------------------------------------------------------------------------------------------------------------------------------------------------------------------------------------------------------------------------------------------------------------------------------------------------------------------------------------------------------------------------------------------------------------------------------------------------------------------------------------------------------------------------------------------------------------------------------|--|
|            | Locations<br>• Knutsford - 2 Miles<br>• Wilmslow - 8.4 Miles<br>• Altrincham - 5.2 Miles<br>• Warrington - 9 Miles<br>• Manchester -15 Miles                                                                                                                                                                                                                                                                                                                                                                                                                                                                                                                                                                                                                                                                                                                                                                                                                                                                                                                                                             |  |
| Ô          | Nearest Station <ul> <li>Knutsford - 2.3 Miles</li> </ul>                                                                                                                                                                                                                                                                                                                                                                                                                                                                                                                                                                                                                                                                                                                                                                                                                                                                                                                                                                                                                                                |  |
| \$         | Nearest Airport<br>• Manchester - 8.6 Miles                                                                                                                                                                                                                                                                                                                                                                                                                                                                                                                                                                                                                                                                                                                                                                                                                                                                                                                                                                                                                                                              |  |
| → Viewings |                                                                                                                                                                                                                                                                                                                                                                                                                                                                                                                                                                                                                                                                                                                                                                                                                                                                                                                                                                                                                                                                                                          |  |
|            | Karl Broadhead           Second State           Second Stat                                                                                                             |  |
| -          | Image: Second system         Image: Second system |  |