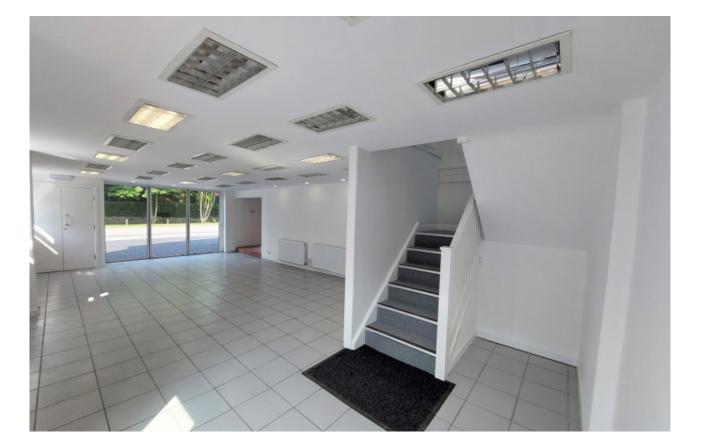

## Description

The property is a former petrol filling station, cafe and garage that has been comprehensively refurbished in 2023 and most recently comprised a non-franchised used motor dealership with showrooms. The ground floor consists of a large showroom, office accommodation, a reception area and welfare facilities. The first floor is accessed from the reception, with toilet facilities, three adjoining offices and a kitchen, all of which have been modernised as part of the recent refurbishment works. There is car parking to the front of the showroom and there is a rear yard providing additional parking spaces.

## Accommodation

The accommodation has been measured on a Net Internal Area basis, the approximate area comprises:

| Floor        | Sq Ft | Sq M   |
|--------------|-------|--------|
| Ground Floor | 2,997 | 278.41 |
| First Floor  | 621   | 57.71  |
| Total        | 3,617 | 336.12 |