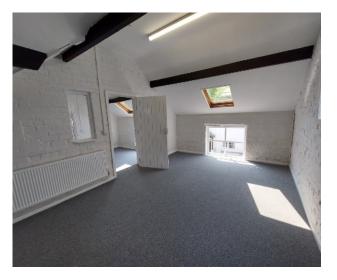

## Description

The property is a former petrol filling station, cafe and garage that has been comprehensively refurbished in 2023 and most recently comprised a non-franchised used motor dealership with showrooms. The ground floor consists of a large showroom, office accommodation, a reception area and welfare facilities. The first floor is accessed from the reception, with toilet facilities, three adjoining offices and a kitchen, all of which have been modernised as part of the recent refurbishment works. There is car parking to the front of the showroom and there is a rear yard providing additional parking spaces.

## Accommodation

The accommodation has been measured on a Net Internal Area basis, the approximate area comprises:

| Floor        | Sq Ft | Sq M   |
|--------------|-------|--------|
| Ground Floor | 2,997 | 278.41 |
| First Floor  | 621   | 57.71  |
| Total        | 3,617 | 336.12 |