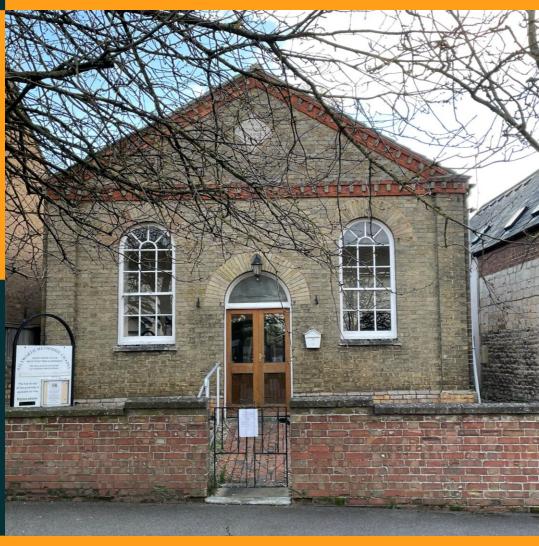

# Description

The building has two distinct parts suggesting that one part was an addition at a later date, The original part of the church dates from 1860 and has an attached hall to the rear.

The single building occupies almost the whole site. There is a small garden area to the front of the church. There is a side access for direct admission to the hall at the rear.

The site is located at the rear of the footpath with a generally level aspect. There is very little space to the rear of the building.

The property has not been in use since mid-2022 but presents in good condition especially considering its age.

The structure is of a mix of solid masonry construction. The floors are typically suspended and of timber. The roof is pitched with slate covering where visible. The windows are a mix of single glazed timber framed and double glazed PVCu units to the rear hall.