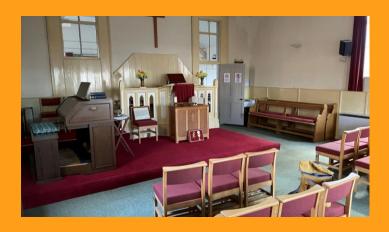

# Description

The building has two distinct parts suggesting that one part was an addition at a later date, The original part of the church dates from 1860 and has an attached hall to the rear.

The single building occupies almost the whole site. There is a small garden area to the front of the church. There is a side access for direct admission to the hall at the rear.

#### Accommodation

The property comprises the following approximate floor areas:

|                 | Sq m    | Sq ft |
|-----------------|---------|-------|
| Foyer           | 14.24   | 153   |
| Sanctuary       | 58.47   | 629   |
| Rear Hall       | 53.27   | 573   |
| Kitchen         | 3.08    | 33    |
| Side Porch      | 3.84    | 41    |
| Disabled Toilet | 4.59    | 49    |
| Total           | 137.49  | 1,478 |
|                 | Hectare | Acre  |
| Total Site Area | 0.023   | 0.056 |