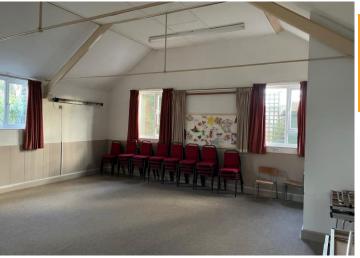

# Description

The building has two distinct parts suggesting that one part was an addition at a later date, The original part of the church dates from 1860 and has an attached hall to the rear.

The single building occupies almost the whole site. There is a small garden area to the front of the church. There is a side access for direct admission to the hall at the rear.

#### Accommodation

The property comprises the following approximate floor areas:

|                 | Sq m    | Sq ft |
|-----------------|---------|-------|
| Foyer           | 14.24   | 153   |
| Sanctuary       | 58.47   | 629   |
| Rear Hall       | 53.27   | 573   |
| Kitchen         | 3.08    | 33    |
| Side Porch      | 3.84    | 41    |
| Disabled Toilet | 4.59    | 49    |
| Total           | 137.49  | 1,478 |
|                 | Hectare | Acre  |
| Total Site Area | 0.023   | 0.056 |