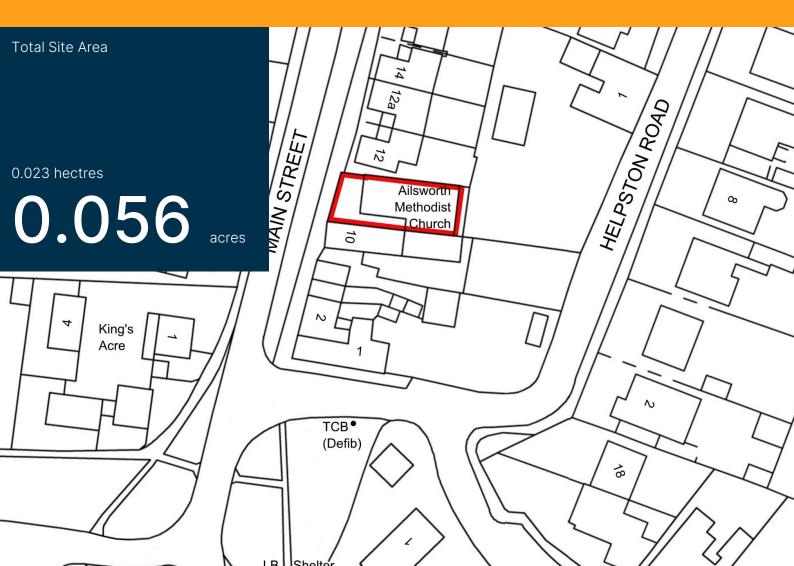

#### Accommodation

The property comprises the following approximate floor areas:

|                 | Sq m    | Sq ft |
|-----------------|---------|-------|
| Foyer           | 14.24   | 153   |
| Sanctuary       | 58.47   | 629   |
| Rear Hall       | 53.27   | 573   |
| Kitchen         | 3.08    | 33    |
| Side Porch      | 3.84    | 41    |
| Disabled Toilet | 4.59    | 49    |
| Total           | 137.49  | 1,478 |
|                 | Hectare | Acre  |
| Total Site Area | 0.023   | 0.056 |

Note: The above areas have been calculated in accordance with the RICS Code of Measuring Practice on an approximate gross internal basis and must be verified by interested parties. Unless otherwise stated, the site areas/dimensions are scaled from the Promap Mapping System and must be verified by interested parties.