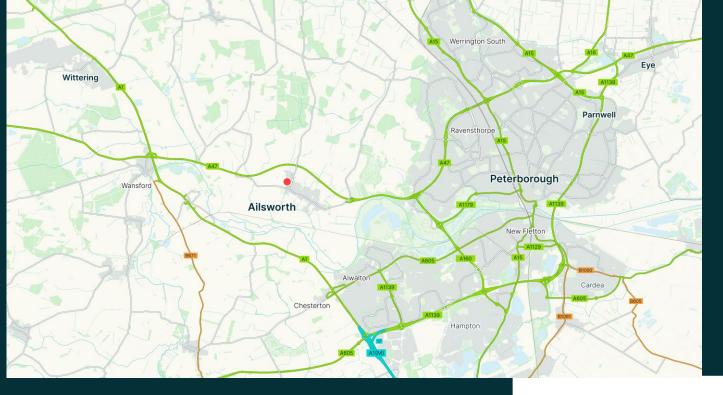

#### Location

Ailsworth is approximately four miles west of Peterborough. Other notable destinations are Stamford, eight miles to the northwest and Leicester thirty-six miles to the west.

The village has some rural bus routes but there is no railway connection. The local road network is busy with village residents but not through traffic which uses the A47 bypass, linking with an intersection to the A1 just a few miles away.

The population of Ailsworth is approximately 650.

The village is an attractive location popular for commuter links with Peterborough and other larger conurbations having a rural outlook and community feel.