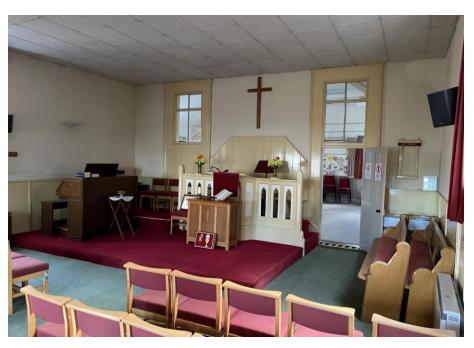

# Description

The building has two distinct parts suggesting that one part was an addition at a later date, The original part of the church dates from 1860 and has an attached hall to the rear.

The single building occupies almost the whole site. There is a small garden area to the front of the church. There is a side access for direct admission to the hall at the rear.

#### Accommodation

The property comprises the following approximate floor areas:

|                 | Sq m    | Sq ft |
|-----------------|---------|-------|
| Foyer           | 14.24   | 153   |
| Sanctuary       | 58.47   | 629   |
| Rear Hall       | 53.27   | 573   |
| Kitchen         | 3.08    | 33    |
| Side Porch      | 3.84    | 41    |
| Disabled Toilet | 4.59    | 49    |
| Total           | 137.49  | 1,478 |
|                 | Hectare | Acre  |
| Total Site Area | 0.023   | 0.056 |