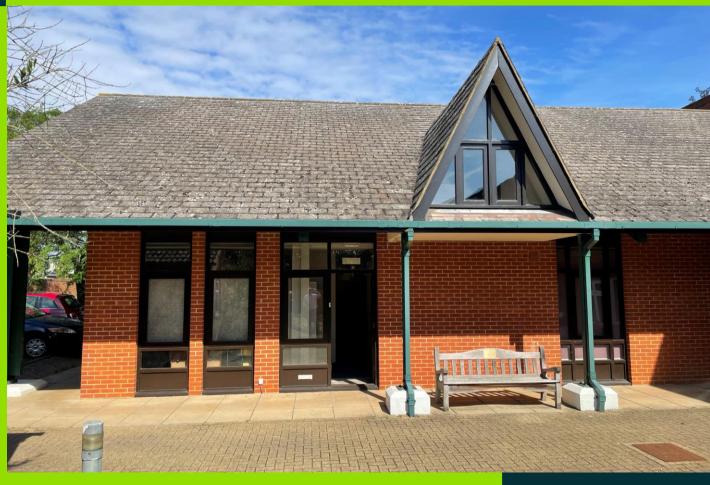

# Description

The property is rectangular on plan being approximately 20 x 15 m and covers an area of 0.033ha (0.08acre).

The property is a single building semi-detached to the housing complex at one end. The building occupies the whole plot. There is a small external curtilage that is paved and covered by the building's roof. The property dates from 1987 and has been in recent occasional use but more generally until mid-2022 and presents in good condition.

The structure is of a mix of cavity brickwork construction with concrete tile roof. The floors are typically suspended and of timber.