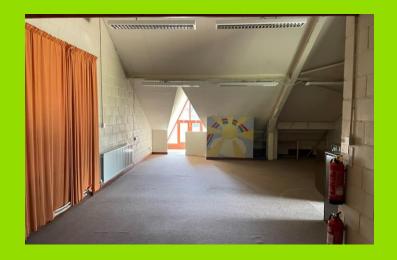

## Accommodation

The property comprises the following approximate floor areas:

|                    | Sq m    | Sq ft |
|--------------------|---------|-------|
| Ground floor       |         |       |
| Foyer/Stairwell    | 20.68   | 223   |
| Church Hall        | 90.07   | 970   |
| Plant Room         | 5.36    | 58    |
| Kitchen            | 8.14    | 88    |
| Committee room     | 12.74   | 137   |
| Toilets M/F        | -       | -     |
| Total Ground Floor | 136.99  | 1,476 |
| Mezzanine Floor    |         |       |
| Meeting Room       | 52.94   | 570   |
| Total              | 52.94   | 570   |
|                    | Hectare | Acre  |
| Total Site Area    | 0.033   | 0.08  |