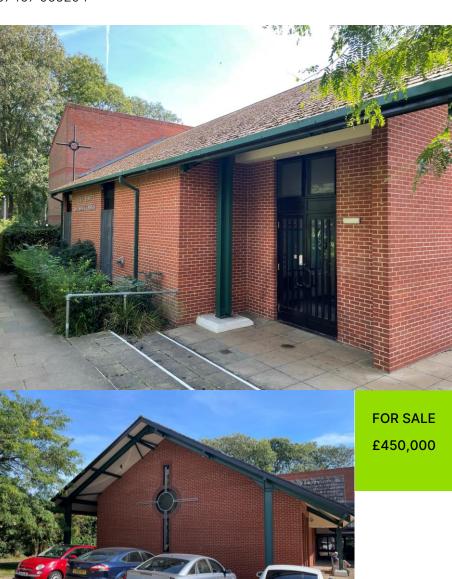

# FOR SALE St Pauls Methodist Church

Turpins Rise, Broadwater, Stevenage, SG2 8QR

# Description

The property is rectangular on plan being approximately 20 x 15 m and covers an area of 0.033ha (0.08acre).

The property is a single building semi-detached to the housing complex at one end. The building occupies the whole plot. There is a small external curtilage that is paved and covered by the building's roof. The property dates from 1987 and has been in recent occasional use but more generally until mid-2022 and presents in good condition.