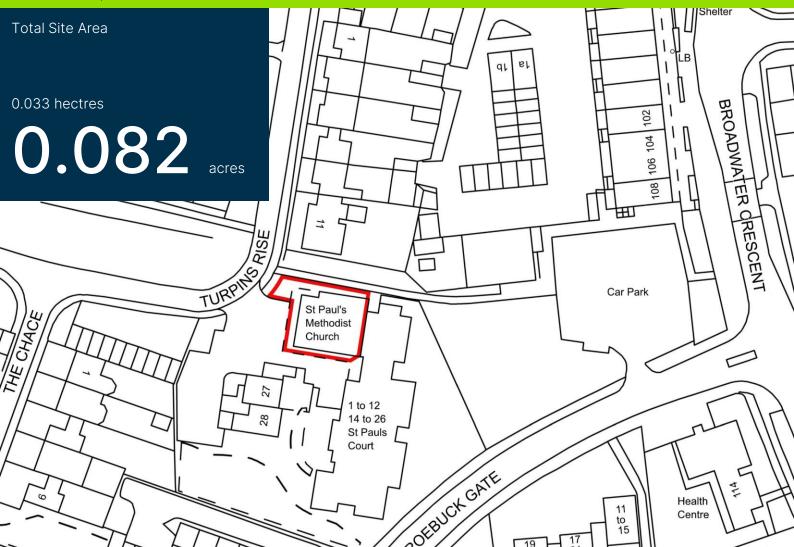

# Description

The property is rectangular on plan being approximately 20 x 15 m and covers an area of 0.033ha (0.08acre).

The property is a single building semi-detached to the housing complex at one end. The building occupies the whole plot. There is a small external curtilage that is paved and covered by the building's roof. The property dates from 1987 and has been in recent occasional use but more generally until mid-2022 and presents in good condition.

## Accommodation

The property comprises the following approximate floor areas:

|                    | Sq m    | Sq ft |
|--------------------|---------|-------|
| Ground floor       |         |       |
| Foyer/Stairwell    | 20.68   | 223   |
| Church Hall        | 90.07   | 970   |
| Plant Room         | 5.36    | 58    |
| Kitchen            | 8.14    | 88    |
| Committee room     | 12.74   | 137   |
| Toilets M/F        | -       | -     |
| Total Ground Floor | 136.99  | 1,476 |
| Mezzanine Floor    |         |       |
| Meeting Room       | 52.94   | 570   |
| Total              | 52.94   | 570   |
|                    | Hectare | Acre  |
| Total Site Area    | 0.033   | 0.08  |

Note: The above areas have been calculated in accordance with the RICS Code of Measuring Practice on an approximate gross internal basis and must be verified by interested parties. Unless otherwise stated, the site areas/dimensions are scaled from the Promap Mapping System and must be verified by interested parties.