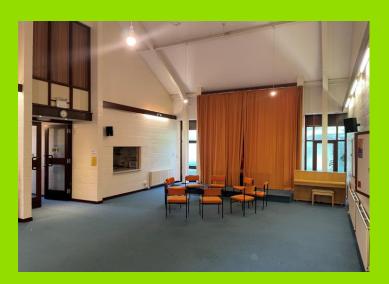

## Accommodation

The property comprises the following approximate floor areas:

|                    | Sq m    | Sq ft |
|--------------------|---------|-------|
| Ground floor       |         |       |
| Foyer/Stairwell    | 20.68   | 223   |
| Church Hall        | 90.07   | 970   |
| Plant Room         | 5.36    | 58    |
| Kitchen            | 8.14    | 88    |
| Committee room     | 12.74   | 137   |
| Toilets M/F        | -       | -     |
| Total Ground Floor | 136.99  | 1,476 |
| Mezzanine Floor    |         |       |
| Meeting Room       | 52.94   | 570   |
| Total              | 52.94   | 570   |
|                    | Hectare | Acre  |
| Total Site Area    | 0.033   | 0.08  |