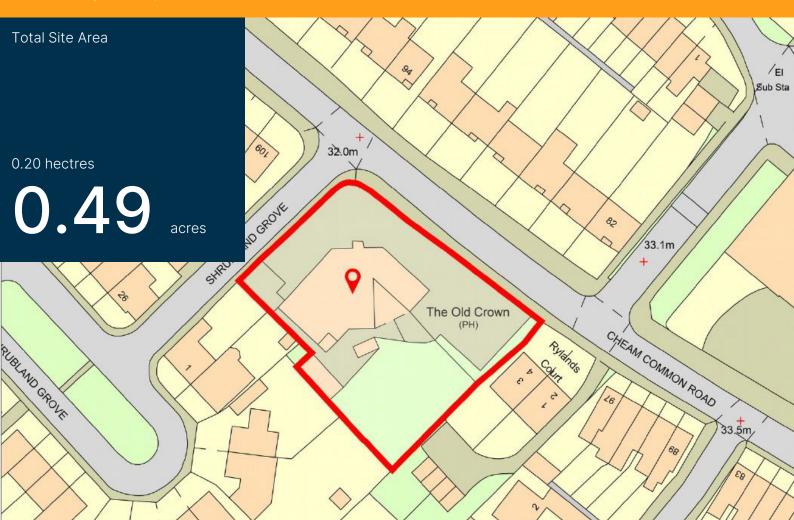

#### Accommodation

|                 | Sq m    | Sq ft |
|-----------------|---------|-------|
| Ground floor    | 338     | 3,635 |
| Basement        | 89      | 953   |
| First           | 120     | 1,291 |
| Total           | 547     | 5,879 |
|                 | Hectare | Acre  |
| Total Site Area | 0.20    | 0.49  |

The site occupies a corner position at the junction of Cheam Common Road and Shrubland Grove, in a densely populated, residential area to the north of Nonsuch Park.