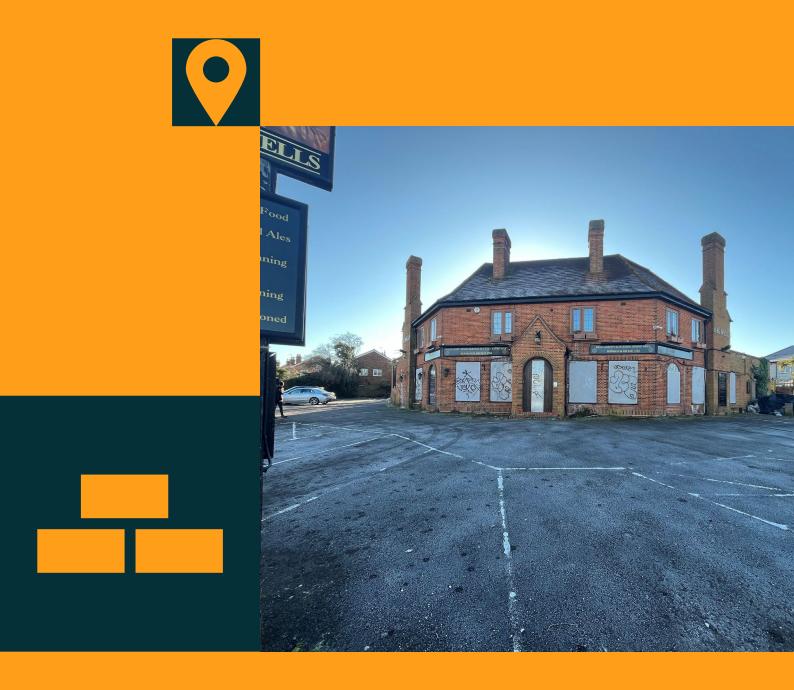

# FOR SALE / TO LET Prominent Public House

101 Cheam Common Road, Worcester Park London KT4 8TA

# Description

The property comprises a twostorey detached public house of brick construction with a pitched and hipped roof and several single storey elevations at the rear of the property.

The ground floor comprises an open plan bar/restaurant area for approximately 30 customers, with an additional area to the rear providing seating for approximately another 52 customers. Customer toilets and trade kitchen are located to the rear of the property.

The site occupies a corner position at the junction of Cheam Common Road and Shrubland Grove, in a densely populated, residential area to the north of Nonsuch Park.