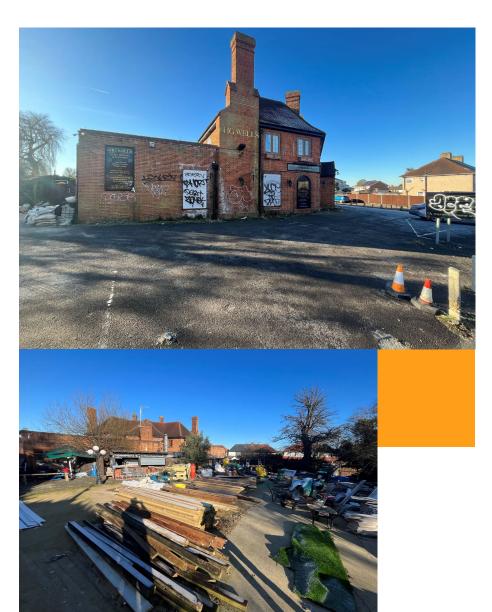

# Description

The property comprises a twostorey detached public house of brick construction with a pitched and hipped roof and several single storey elevations at the rear of the property.

The ground floor comprises an open plan bar/restaurant area for approximately 30 customers, with an additional area to the rear providing seating for approximately another 52 customers. Customer toilets and trade kitchen are located to the rear of the property.

The basement comprises a cellar and stores.

The first floor comprises six bedrooms, a bathroom and large storage room.

Externally, there is parking to the front elevation for approximately 22 vehicles and a patio area. To the rear is a large beer garden able to accommodate approximately 100 covers and a patio to the side.