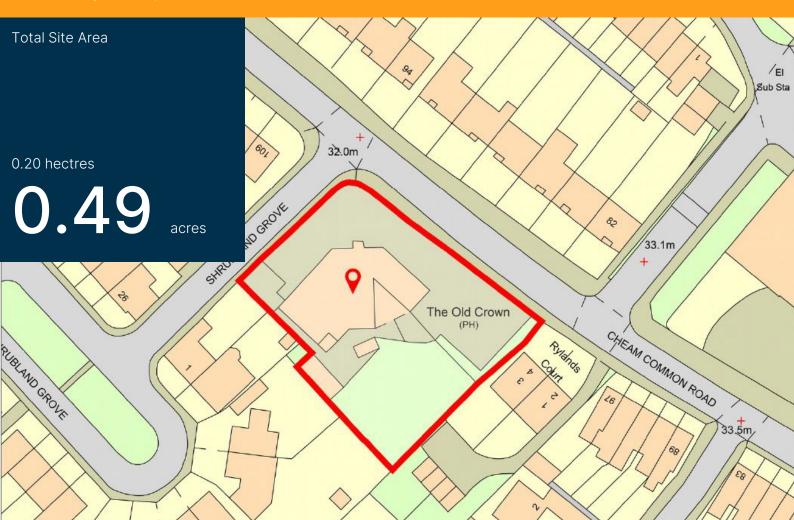

#### Accommodation

|                 | Sq m    | Sq ft |
|-----------------|---------|-------|
| Ground floor    | 338     | 3,635 |
| Basement        | 89      | 953   |
| First           | 120     | 1,291 |
| Total           | 547     | 5,879 |
|                 | Hectare | Acre  |
| Total Site Area | 0.20    | 0.49  |