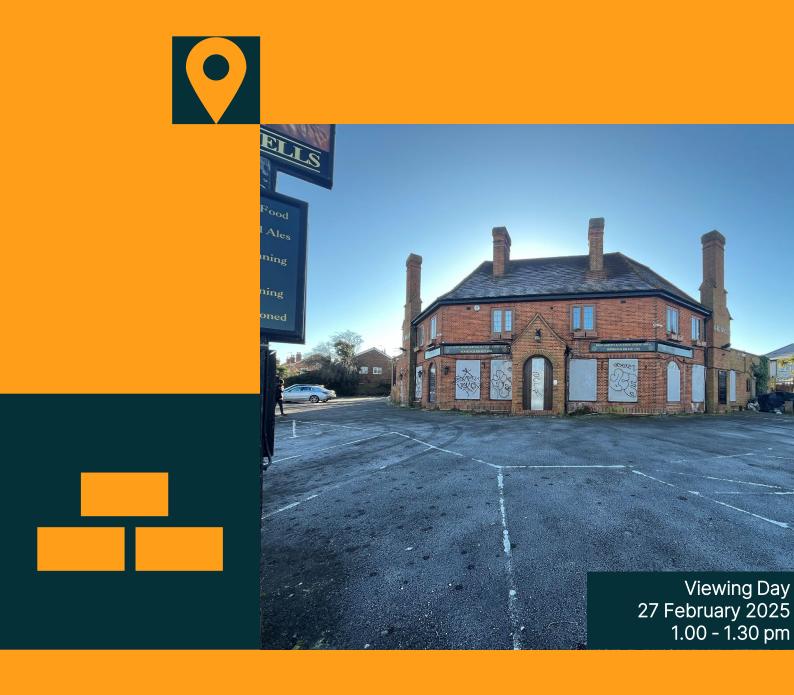

# FOR SALE / TO LET Prominent Public House

101 Cheam Common Road, Worcester Park London KT4 8TA

The site occupies a corner position at the junction of Cheam Common Road and Shrubland Grove, in a densely populated, residential area to the north of Nonsuch Park.

## Viewing

A viewing day is scheduled on Thursday 27 February 2025 between 1.00 pm and 1.30 pm. Substantial Public House Prominent corner plot Freehold

Located in affluent South West London suburb

5,879 sq ft (547 sq m) on 0.49 acres (0.20 hectares)