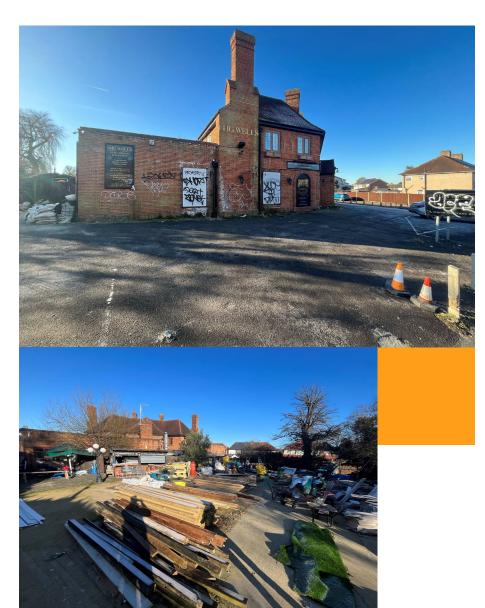

## Description

The property comprises a twostorey detached public house of brick construction with a pitched and hipped roof and several single storey elevations at the rear of the property.

The ground floor comprises an open plan bar/restaurant area for approximately 30 customers, with an additional area to the rear providing seating for approximately another 52 customers. Customer toilets and trade kitchen are located to the rear of the property.

The basement comprises a cellar and stores.

The first floor comprises six bedrooms, a bathroom and large storage room.

Externally, there is parking to the front elevation for approximately 22 vehicles and a patio area. To the rear is a large beer garden able to accommodate approximately 100 covers and a patio to the side.